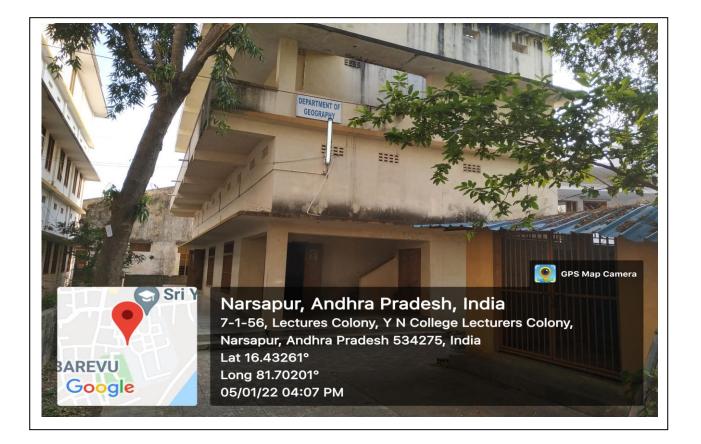

he Institution has adequate infrastructure and physical facilities for teaching-learning, viz, classrooms, laboratories, computing equipments, etc.,

# CAMPUS OVERVIEW AND CLASS ROOMS



# Sri Y.N.College Main Gate



#### **College Entrance View**



## Administrative Office - 300 Years of Old Dutch Building



#### **Diamond Jubilee Block – HRD Centre**



# **Physical Sciences Block**



#### Penmatsa Bapiraju Block – MCA Block



#### **WOMENS HOSTEL**



#### **Dept. of Management Studies Block**



## Dr.C.S.Rao PG Centre



# **PG Library**



# Sri Aurobindo Auditorium front view



#### **Indoor Court**



#### **UG Library**



# **UG Golden Jubilee Block**



#### **SOUTH-WEST BLOCK (Computers & Electronics Block)**



#### Smt. U.Sita Devi Block - MP LADS

# **NYRUTHI BLOCK**



#### NYRUTHI BLOCK



# NYRUTHI UP CLASS ROOM



#### NYRUTHI UP CLASS ROOM



# NYRUTHI –I CLASS ROOM



# NYRUTHI-I CLASS ROOM



## NYRUTHI-II CLASS ROOM



# NYRUTHI-II CLASS ROOM

# **UG GOLDEN JUBILEE BLOCK**



#### **U.G.GOLDEN JUBILEE BLOCK**



# **GJ-1 (VIRTUAL CLASS ROOM)**



# **GJ-1 (VIRTUAL CLASS ROOM)**



#### **GJ-2 CLASS ROOM**



#### **GJ-2 CLASS ROOM**



# **GJ-3 CLASS ROOM**



#### **GJ-3 CLASS ROOM**



#### **E-CLASS ROOM**



#### **E-CLASS ROOM**



# GJ FIRST FLOOR -1 (GJ FF-1) CLASS ROOM



# GJ FIRST FLOOR -1 (GJ FF-1) CLASS ROOM



# GJ FIRST FLOOR -2 (GJ FF-2) CLASS ROOM



# GJ FIRST FLOOR -2 (GJ FF-2) CLASS ROOM



#### **GJ TOP FLOOR -1 CLASS ROOM**



# **GJ TOP FLOOR -1 CLASS ROOM**

# **MICROBIOLOGY LAB (CLASS ROOM)**



# **MICROBIOLOGY LAB (CLAS