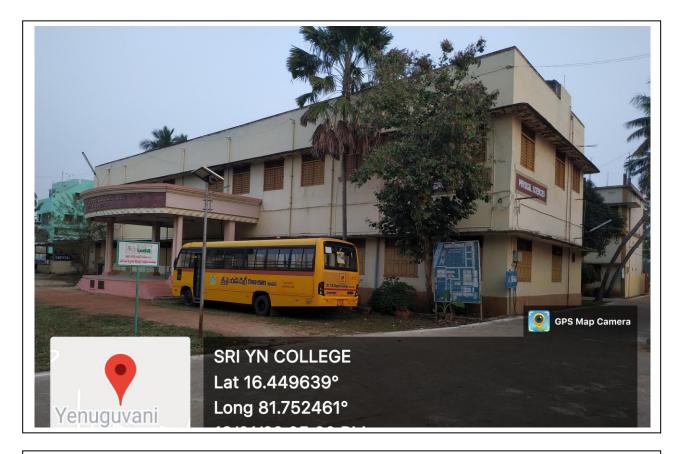

4.1.1. The Institution has adequate infrastructure and physical facilities for teaching-learning, viz, classrooms, laboratories, computing equipments, etc.,

# CAMPUS OVERVIEW AND CLASS ROOMS



# Sri Y.N.College Main Gate



#### **College Entrance View**



## Administrative Office - 300 Years of Old Dutch Building



#### **Diamond Jubilee Block – HRD Centre**



# **Physical Sciences Block**



#### Penmatsa Bapiraju Block – MCA Block



#### **WOMENS HOSTEL**



#### **Dept. of Management Studies Block**



## Dr.C.S.Rao PG Centre



# **PG Library**



# Sri Aurobindo Auditorium front view



#### **Indoor Court**



#### **UG Library**



# **UG Golden Jubilee Block**



#### **SOUTH-WEST BLOCK (Computers & Electronics Block)**



#### Smt. U.Sita Devi Block - MP LADS

# **NYRUTHI BLOCK**



#### NYRUTHI BLOCK



# NYRUTHI UP CLASS ROOM



#### NYRUTHI UP CLASS ROOM



# NYRUTHI –I CLASS ROOM



# NYRUTHI-I CLASS ROOM



## NYRUTHI-II CLASS ROOM



# NYRUTHI-II CLASS ROOM

# **UG GOLDEN JUBILEE BLOCK**



#### **U.G.GOLDEN JUBILEE BLOCK**



# **GJ-1 (VIRTUAL CLASS ROOM)**



# **GJ-1 (VIRTUAL CLASS ROOM)**



#### **GJ-2 CLASS ROOM**



####