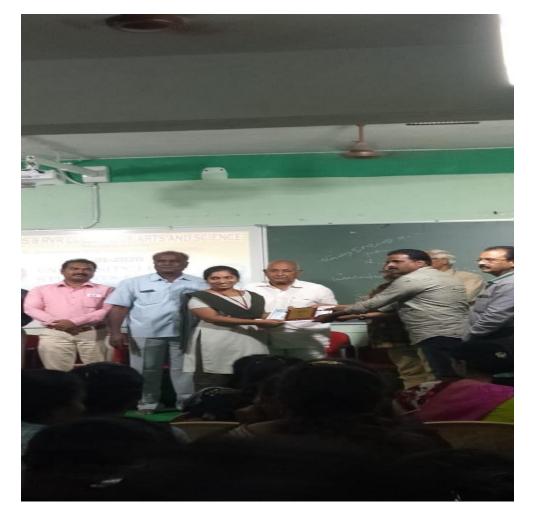

# SRI YN COLLEGE(A), NARSAPUR DEPARTMENT OF COMMERCE

A Total number of 20 B.Com students participated in the University Level Student Seminar organized by MVN JS & RVR College of Arts and Science on 31-01-2020. P.Bhavani, III B.Com CA secured First Prize in student Seminar.

#### **P.BHAVANI SECURED Ist PRIZE**