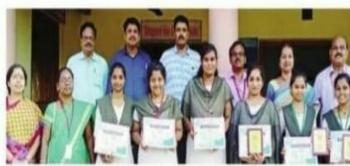

# SRI YN COLLEGE(A), NARSAPUR DEPARTMENT OF COMMERCE

A Total number of 20 B.Com students participated in the University Level Student Seminar organized by MVN JS & RVR College of Arts and Science on 31-01-2020. P.Bhavani, III B.Com CA secured First Prize in student Seminar.

సత్తాచాటిన వైఎన్ఎం విద్యార్ధులు నరసాపురం - ప్రభాతవార్త : స్థానిక వైఎన్ కళాశాలలోని విద్యార్తులు మలికిపురంలో జరిగిన యూనివర్శిటీ స్థాయి వివిద పోటీల్లో తమ సత్తా చాటారు. డిగ్రీ ఫైనలియర్ చదువుతున్న విద్యార్తులు అధికంగా బహుమతులు పొందారు. న్యూదెంట్ సెమినార్లో పి. భవాని ప్రధమ బహుమతి సాధించారు. జి. మరీషా, కె. శ్రీలత, ద్రితీయ బహుమతులు పొందారు. పి. సరయ్య ప్రధమ

బహుమతి పొండారు. ఎం.డి.జొహారా సుల్తానా, వై. గణేష్ బహుమతులు పొందారు. విజేతలైన విద్యార్ధులను డాక్టర్ చినిమిల్లి సత్యనారాయణరావు, పొన్నపల్లి శ్రీరామార్తావు, డిన్సిపాల్ కె. వెంకటేశ్వర్లు, ఎస్.ఎం. మహేశ్వరి తదిరులు పాల్గొన్నారు.