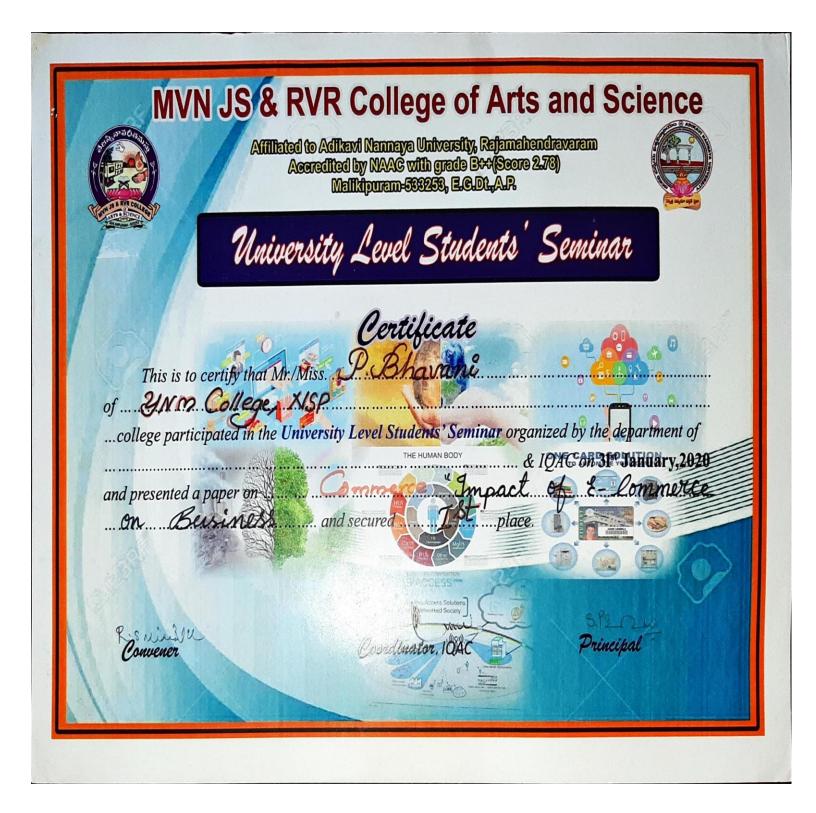

# SRI YN COLLEGE(A), NARSAPUR DEPARTMENT OF COMMERCE

A Total number of 20 B.Com students participated in the University Level Student Seminar organized by MVN JS & RVR College of Arts and Science on 31-01-2020. P.Bhavani, III B.Com CA secured First Prize in student Seminar.

#### UNIVERSITY LEVEL STUDENT LEVEL SEMINAR CERTIFICATE