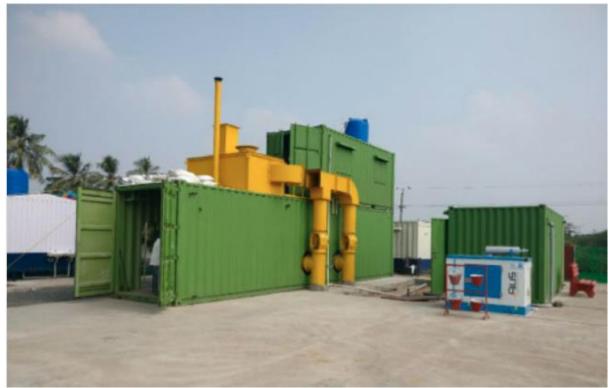

## Faecal Sludge and Septage Treatment with Thermal Processes at Narsapur

**OVERVIEW** 

| Scale of service        |         | Area of installation<br>(Sq. Ft.) | 12,500 sqft                                                                                |
|-------------------------|---------|-----------------------------------|--------------------------------------------------------------------------------------------|
| Inlet                   | Septage | Outlet                            | Biochar*, Treated Water, Thermal Energy                                                    |
| Year of<br>Installation | 2017-18 | Capital investment<br>(INR)       | 1.5 Cr excl. GST                                                                           |
| No. of Users            | 50,000  | Treatment time                    | One day. Solids treatment — Typically 12 hours. Liquid<br>treatment — Typically 3 days HRT |
| C.O.D.                  | 100     | B.O.D.                            | 30                                                                                         |