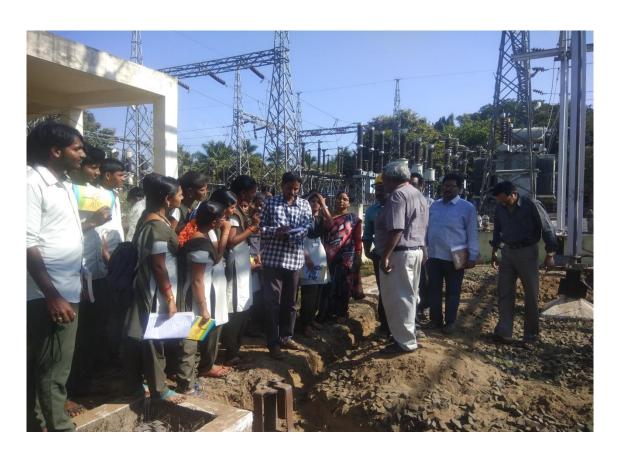

As a part of academic curriculum, B.Sc. final year degree students are required to visit laboratories / institutions / Industry etc., as a part of the field work. In this connection, I request you to allow our students to visit the electrical transmission station of Narsapur and the areas around Narsapur to gain practical knowledge on different parameters of transmission of electric power at your station. I also request you to enlighten them the precautions to be taken while working with electric power.