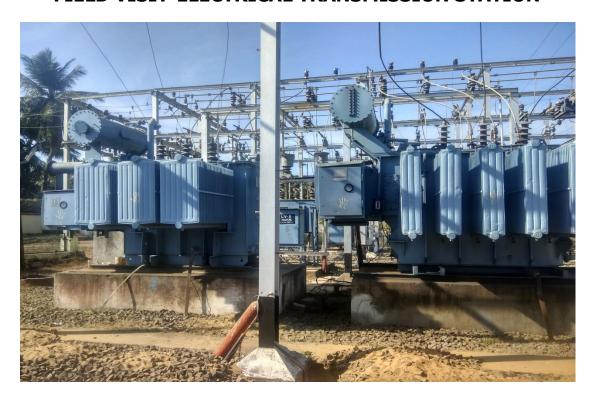

As a part of academic curriculum, B.Sc. final year degree students are required to visit laboratories / institutions / Industry etc., as a part of the field work. In this connection, I request you to allow our students to visit the electrical transmission station of Narsapur and the areas around Narsapur to gain practical knowledge on different parameters of transmission of electric power at your station. I also request you to enlighten them the precautions to be taken while working with electric power.