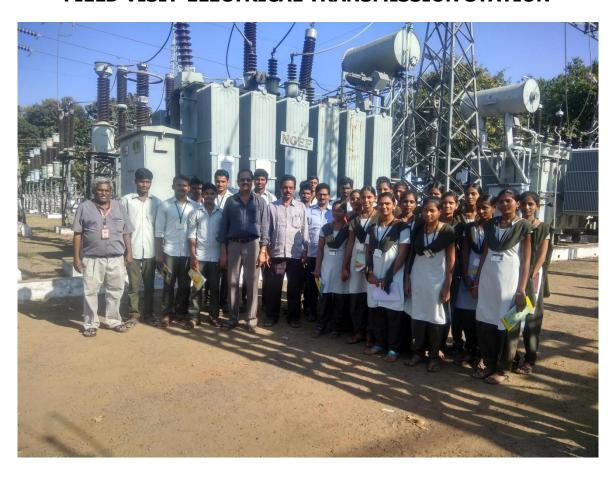

As a part of academic curriculum, B.Sc. final year degree students are required to visit laboratories / institutions / Industry etc., as a part of the field work. In this connection, I request you to allow our students to visit the electrical transmission station of Narsapur and the areas around Narsapur to gain practical knowledge on different parameters of transmission of electric power at your station. I also request you to enlighten them the precautions to be taken while working with electric power.