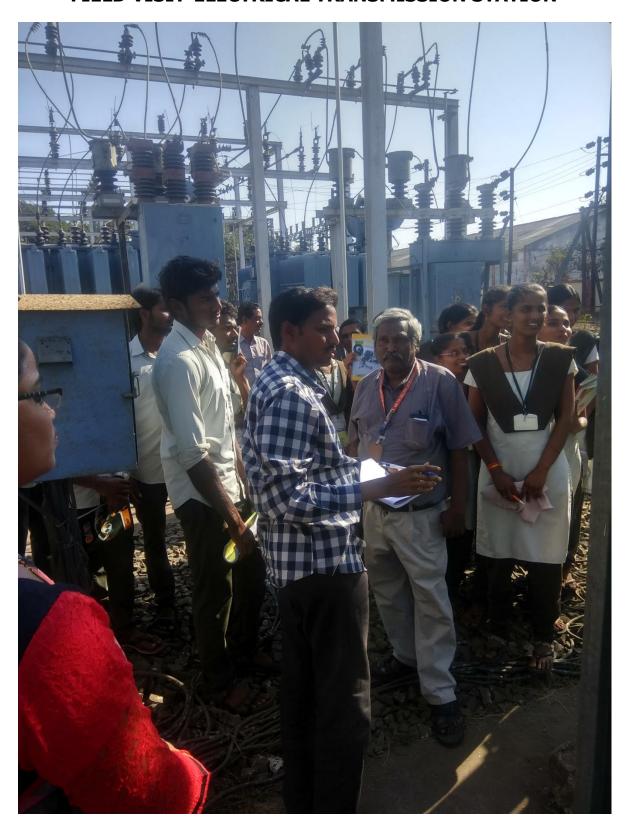

As a part of academic curriculum, B.Sc. final year degree students are required to visit laboratories / institutions / Industry etc., as a part of the field work. In this connection, I request you to allow our students to visit the electrical transmission station of Narsapur and the areas around Narsapur to gain practical knowledge on different parameters of transmission of electric power at your station. I also request you to enlighten them the precautions to be taken while working with electric power.