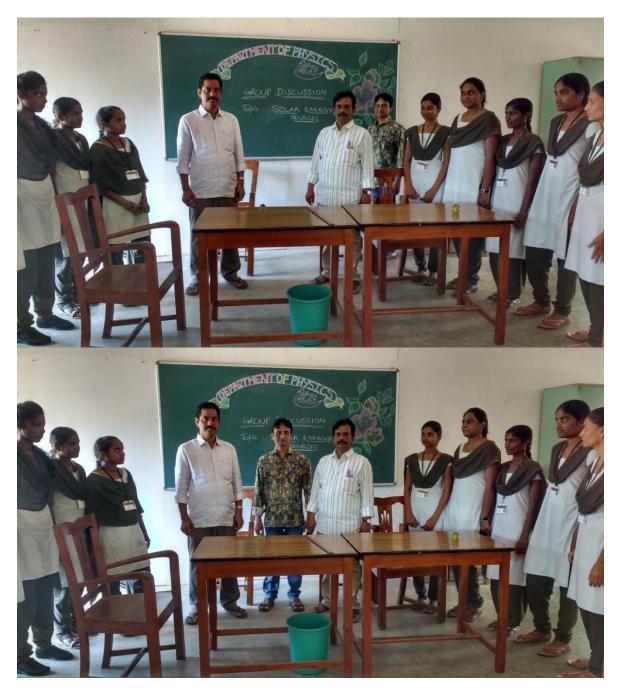

## GROUP DISCUSSIONS Department of Physics 2018-2019

## Dept. of Physics Sri Y.N.College (A) Narsapur

## GROUP DISCUSSIONS

| 1  | STNO       | Name                | Class & Group                          | j Lignature              |
|----|------------|---------------------|----------------------------------------|--------------------------|
|    | 1.         | J-Anima -           | TT BSC-MPC-BM -                        | - 5. Anima               |
|    | 2          | K-Surya Mounika     | - II BSC MPC-EM-                       | B. Themilotthe           |
| ** | S-         | T-Rohini - II       | BS_ MRC-EM-                            | B. Thankilatti           |
|    | E. 4.      | P Amouthar I        | BSLMPC-EM-                             | p. Amorutha              |
|    | s<br>ti 5- | Gikasthi - I        | BSCMPC-EM-                             | G. Keerthi               |
|    | 6.         |                     | I BSC-MPCEM-                           | p. Keerthom              |
|    | Ŧ          | R Dhan Lakshmi      | IL BSC MPC (TM)                        | Dhana Lakshini           |
|    | 8.         |                     | I BSC MPC (TM)                         | B.Sisma.                 |
|    | 9          | Ch. Duoga Rao       | I BSC MPC (TM)                         | eh. alog a tao           |
|    | 10.        | E. Sai Kishore      | IL BSC MPC (T.M)                       | E-Sqi Kishore            |
|    | ц.         | K. Jai Lumar        | I BSC MPC (TM)                         |                          |
|    | 12.        | P. svinivers        |                                        | K. Jai Kenny             |
|    | 13.        | I. Rolesh.          | I BSC MPC (T.M)<br>I BSC MPC (T.M)     | P. SZinivaj=<br>I. Robsh |
|    | 14.        | k.L.D.Bharani       | I BSC MPC (T.M)                        | K.L.D. Bhowon            |
|    | 15         | M. sirisha          | & BSC MPC (TIM)                        | M. Sirigh                |
|    | lG         | D. Naga Sai lakshie |                                        |                          |
|    | H          | B. Bhany Tepser;    | I BSC MPC (TM)<br>I'VE BISC MIPIC(7,M) | D.N.d. laleshig          |
|    | 18.        | T. Sangeetha        | Ind Bac MPC (T.M)                      |                          |
|    | 19.        | Y.Vijaya Jyothi     | Ind BSC M.P.C (TM)                     | U                        |
|    | 20         | T. Uma Dev?         |                                        |                          |
|    | 21         |                     | I Nd BBC M. P.C (TIM)                  | T. U. Des                |
|    |            | 0.000               | Ind B.S.C Mpc (TM)                     | ter-                     |
|    |            |                     |                                        |                          |