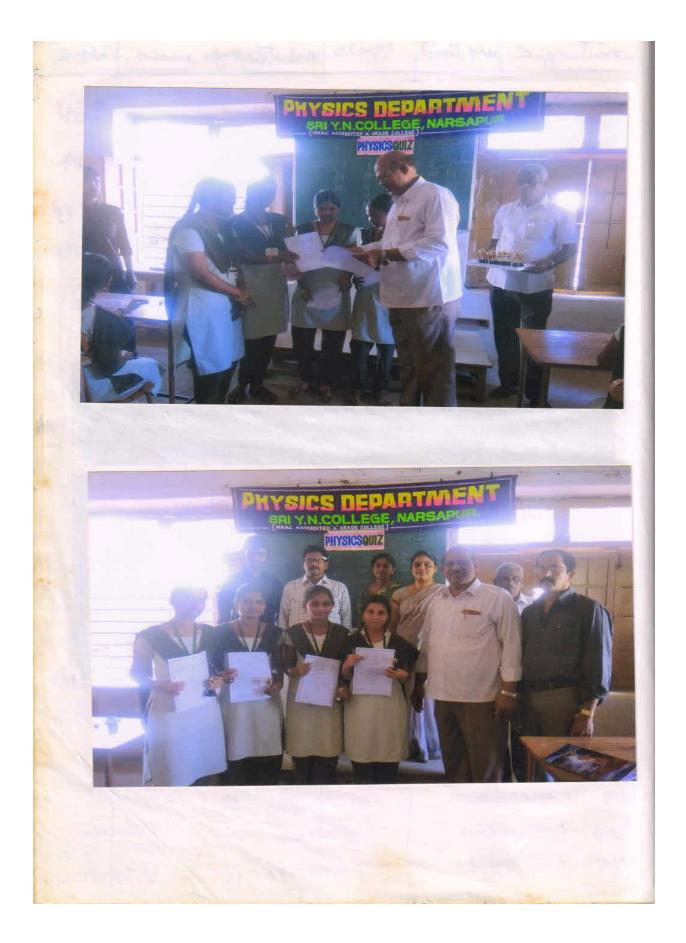

## Department of Physics QUIZ PROGRAMME 2017-2018

## Date: 05-02-2018

Dept. of Physics Sri Y.N.College (A) Narsapur

2017-2018 QUIZ PROGRAMME 05-02-18 and and and Quiz conducted on 05-02-2018 at 3 PM In the department of Physics among the 1st, 2nd and 3rd year students, 24. Team At Roard 39 Mar Burgetup 1 D. Durga Venkata Barad - II-MPC-EM 25 ② V.S.R. Amuktha Malyada - III-MPCA 3 P. Exther Rani - II-MPcz K. Nagadeni - I-MPC-TM abort Both P. y. daine ander an m OI BUHR I BUHR learn B:-Y. Wisaya Jyothi - I-MPC-TM 0 31 2 M. Divya Deevena - IT - MPC& - EM 3 S. Sezhaveni - III - MR-EM P.V.N.M. Swethan III-MPCK VI PE Team ci-MAG. RUPECOSTICUMERCON IN MOR . 62-A. Tulagi - Itt -MPC-EM 2 K. Mouni chandana - II-MPC-EM F8 3 V: Amoutha Valli - I - MPC-EM 38 B-Sirisha - III -MPC. -EM Team D'-1) V. Satya Keundle - I -MPC&-EM 0 Sony - I - MPC-TM 3 K. Visaya Latehni -II - MPCR 9 K-Hali Krishna -II-MPGE.