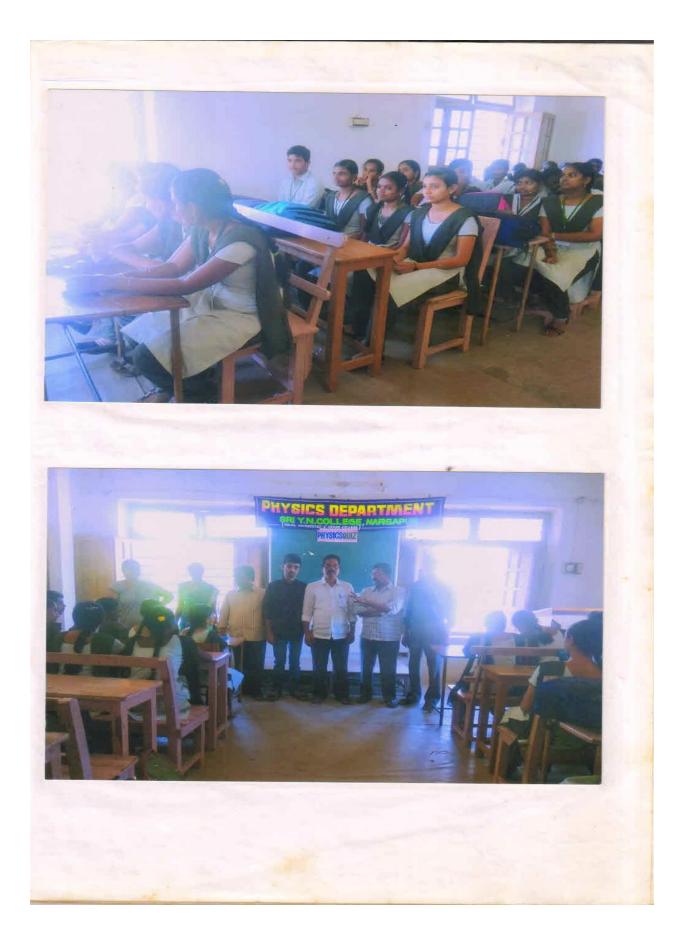

## Department of Physics QUIZ PROGRAMME 2017-2018

## Date: 05-02-2018

Dept. of Physics Sri Y.N.College (A) Narsapur

2017-2018 QUIZ PROGRAMME 05-02-18 and and and Quiz conducted on 05-02-2018 at 3 PM In the department of Physics among the 1st, 2nd and 3rd year students, 24. Team At Roard 39 Mar Burgetup 1 D. Durga Venkata Barad - II-MPC-EM 25 ② V.S.R. Amuktha Malyada - III-MPCA 3 P. Exther Rani - II-MPcz K. Nagadeni - I-MPC-TM abort Both P. y. daine ander an m OI BUHR I BUHR learn B:-Y. Wisaya Jyothi - I-MPC-TM 0 31 2 M. Divya Deevena - IT - MPC& - EM 3 S. Sezhaveni - III - MR-EM P.V.N.M. Swethan III-MPCK VI PE Team ci-MAG. RUPECOSTICUMERCON IN MOR . 62-A. Tulagi - Itt -MPC-EM 2 K. Mouni chandana - II-MPC-EM F8 3 V: Amoutha Valli - I - MPC-EM 38 B-Sirisha - III -MPC. -EM Team D'-1) V. Satya Keundle - I -MPC&-EM 0 Sony - I - MPC-TM 3 K. Visaya Latehni -II - MPCR 9 K-Hali Krishna -II-MPGE.