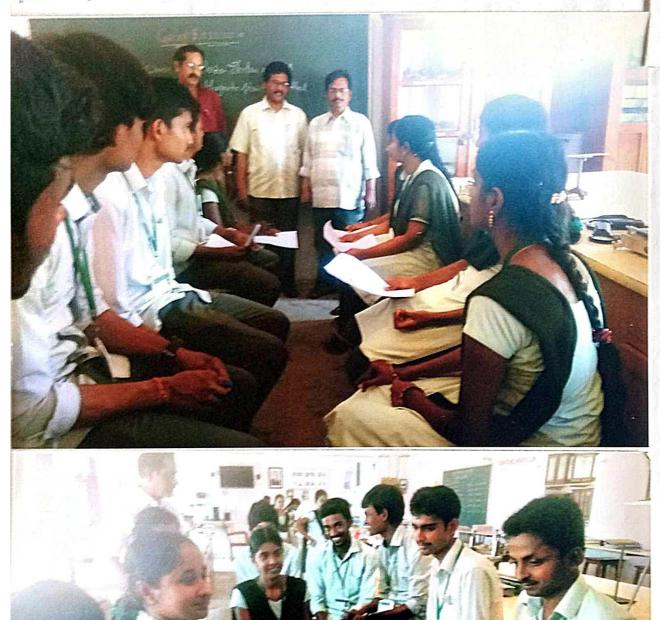

## SRI Y.N.COLLEGE, NARSAPUR DEPARTMENTY OF PHYSICS GROUP DISCUSSION 2017-2018

Group discussion conducted on 22-02-2018 at 3 PM in the department of Physics amo B.Sc (MPC, MPCs, and MPE) students on the topic "Ultrasonics and its applications students are actively participated in this discussion and expressed their idea about ab opic. Finally the faculty expressed their satisfaction about the event.