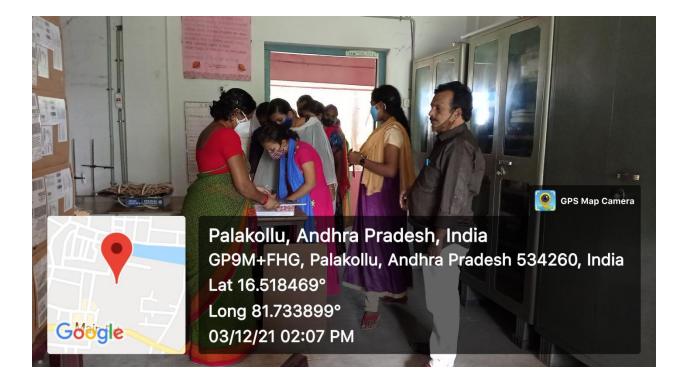

## **DISTRIBUTION OF BOOKS & PENS**

## Department of Physics 2021-2022

## Date: 03-12-2021

Dept. of Physics Sri Y.N.College (A) Narsapur

GPS Map Camera Palakollu, Andhra Pradesh, India GP9M+FHG, Palakollu, Andhra Pradesh 534260, India Lat 16.518809° Long 81.73406° 03/12/21 02:07 PM