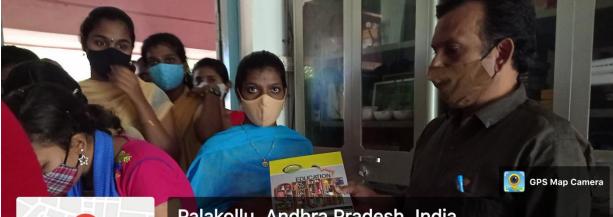

## **DISTRIBUTION OF BOOKS & PENS**

## Department of Physics 2021-2022

## Date: 03-12-2021

Dept. of Physics Sri Y.N.College (A) Narsapur

GPS Map Camera Palakollu, Andhra Pradesh, India GP9M+FHG, Palakollu, Andhra Pradesh 534260, India Lat 16.518809° Long 81.73406° 03/12/21 02:07 PM