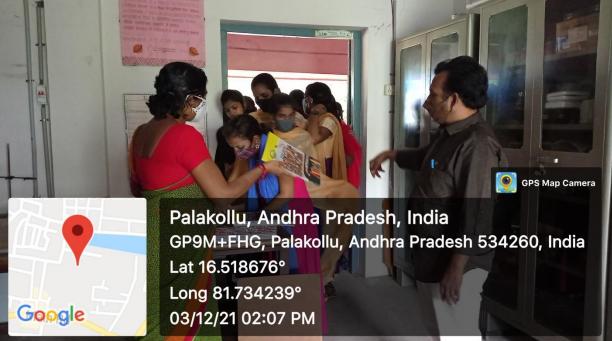

## **DISTRIBUTION OF BOOKS & PENS**

## Department of Physics 2021-2022

## Date: 03-12-2021

Dept. of Physics Sri Y.N.College (A) Narsapur

GPS Map Camera Palakollu, Andhra Pradesh, India GP9M+FHG, Palakollu, Andhra Pradesh 534260, India Lat 16.518809° Long 81.73406° 03/12/21 02:07 PM