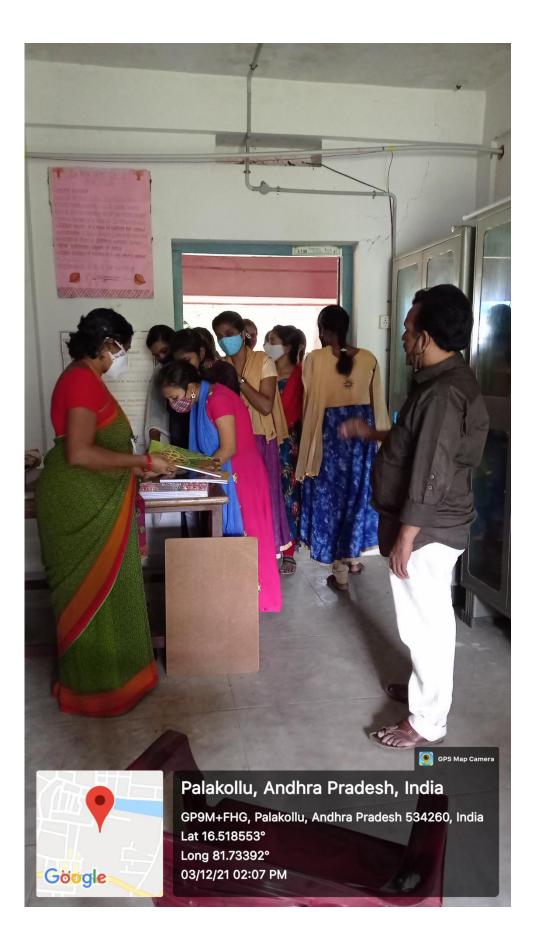

## **DISTRIBUTION OF BOOKS & PENS**

## Department of Physics 2021-2022

## Date: 03-12-2021

Dept. of Physics Sri Y.N.College (A) Narsapur

GPS Map Camera Palakollu, Andhra Pradesh, India GP9M+FHG, Palakollu, Andhra Pradesh 534260, India Lat 16.518809° Long 81.73406° 03/12/21 02:07 PM