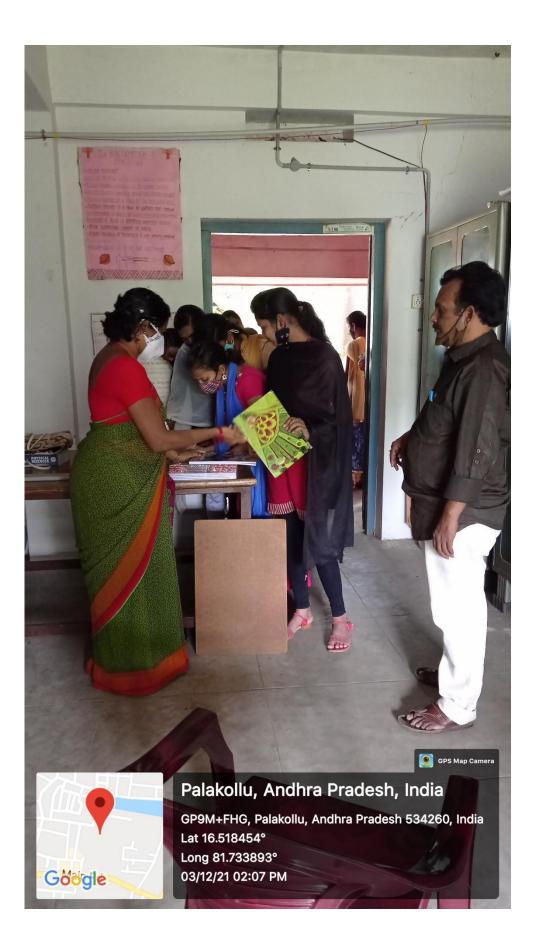

## **DISTRIBUTION OF BOOKS & PENS**

## Department of Physics 2021-2022

## Date: 03-12-2021

Dept. of Physics Sri Y.N.College (A) Narsapur

GPS Map Camera Palakollu, Andhra Pradesh, India GP9M+FHG, Palakollu, Andhra Pradesh 534260, India Lat 16.518809° Long 81.73406° 03/12/21 02:07 PM