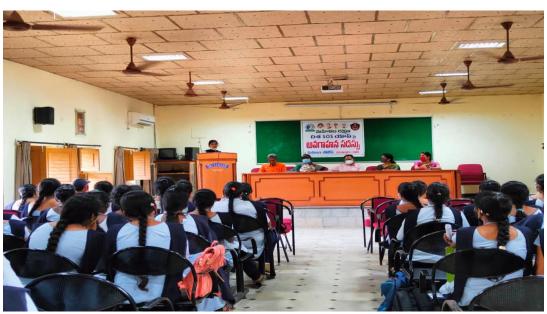

## **Guest Lectures & Interaction Programmes:**

- Awareness Programme on "DISHA" APP by Sachiwalayam Women Police T. Subba Lakshmi on 14-09-2021.
- 2. The Department of Computer Science (UG & PG), Sri Y N College organized **Student & Faculty exchange Programme** on 10-11-2021 with C R Reddy College, Eluru. In this programme, faculty and students of both the Colleges participated and delivered lectures.
- 3. An Executive Interaction Programme on **Student Project Mangement** by **Dr.Sk. Suleman, GM, EdciL, New Delhi** on 17-02-2022.
- 4. Orientation Programme on **Data Analytics** by the Resource Person **Kishore Kumar**, Sr. Consultant Analytics & Business Intelligence, Hyderabad on 23-02-2022.
- 5. Guest Lecture on **Computer Networks** by **Sri R. Rama Rao** MCA, M.Tech, Assistant Professor in Computer Science, DR B.V Raju College, Bhimavaram on 31-03-2022.

Awareness Programme on "DISHA" APP by Sachiwalayam Women Police T. Subba Lakshmi on 14-09-2021.