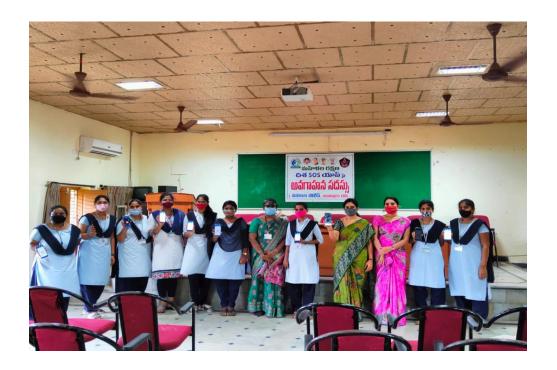

## **Guest Lectures & Interaction Programmes:**

- Awareness Programme on "DISHA" APP by Sachiwalayam Women Police T. Subba Lakshmi on 14-09-2021.
- 2. The Department of Computer Science (UG & PG), Sri Y N College organized **Student & Faculty exchange Programme** on 10-11-2021 with C R Reddy College, Eluru. In this programme, faculty and students of both the Colleges participated and delivered lectures.
- 3. An Executive Interaction Programme on **Student Project Mangement** by **Dr.Sk. Suleman, GM, EdciL, New Delhi** on 17-02-2022.
- 4. Orientation Programme on **Data Analytics** by the Resource Person **Kishore Kumar**, Sr. Consultant Analytics & Business Intelligence, Hyderabad on 23-02-2022.
- 5. Guest Lecture on **Computer Networks** by **Sri R. Rama Rao** MCA, M.Tech, Assistant Professor in Computer Science, DR B.V Raju College, Bhimavaram on 31-03-2022.

Awareness Programme on "DISHA" APP by Sachiwalayam Women Police T. Subba Lakshmi on 14-09-2021.