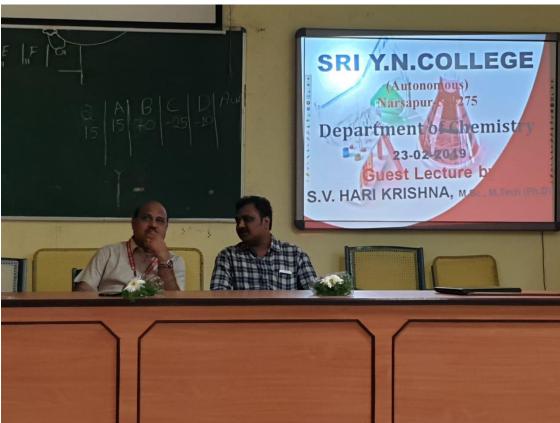

## **Dept. of Chemistry Organized a Guest Lecture**

On

"PETRO CHEMISTRY"

By

Sri S.V. Hari Krishna M.Sc.M.Tech., (Ph.D)
Assistant Professor
Swarnandhra Institute of Engineering and Technology
Narsapur

23-02-2019