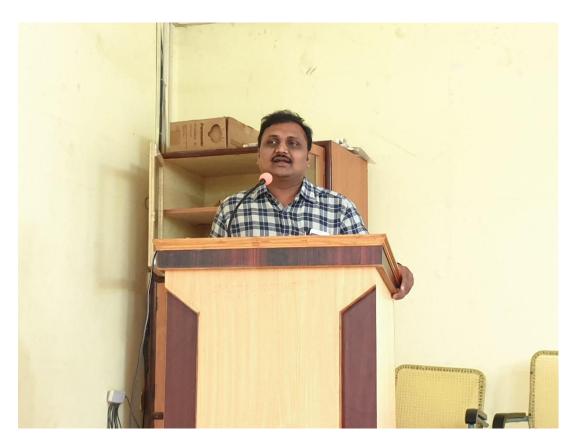

## **Dept. of Chemistry Organized a Guest Lecture**

On

"PETRO CHEMISTRY"

By

Sri S.V. Hari Krishna M.Sc.M.Tech., (Ph.D)
Assistant Professor
Swarnandhra Institute of Engineering and Technology
Narsapur

23-02-2019