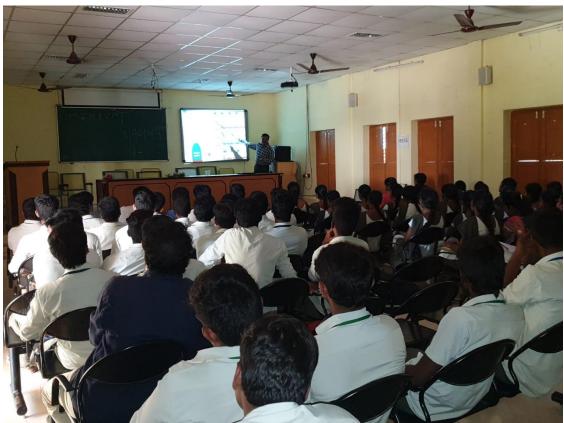

## **Dept. of Chemistry Organized a Guest Lecture**

On

"PETRO CHEMISTRY"

By

Sri S.V. Hari Krishna M.Sc.M.Tech., (Ph.D)
Assistant Professor
Swarnandhra Institute of Engineering and Technology
Narsapur

23-02-2019