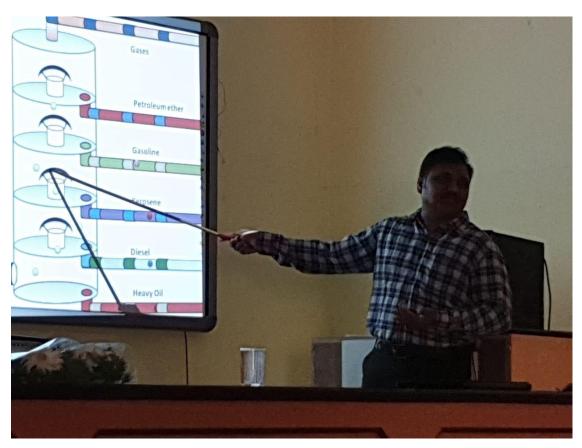

## **Dept. of Chemistry Organized a Guest Lecture**

On

"PETRO CHEMISTRY"

By

Sri S.V. Hari Krishna M.Sc.M.Tech., (Ph.D)
Assistant Professor
Swarnandhra Institute of Engineering and Technology
Narsapur

23-02-2019