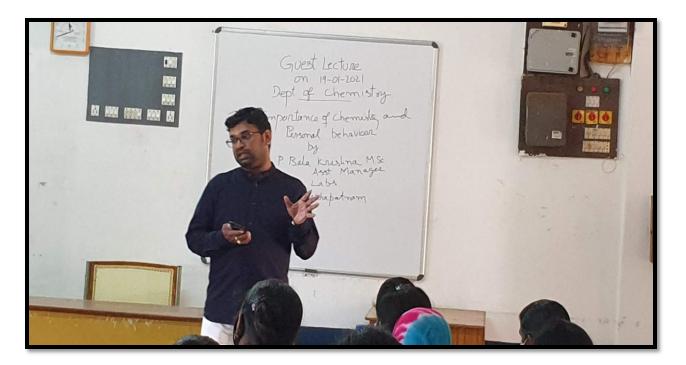

## Dept. of Chemistry Organized a Guest Lecture

On

#### "IMPORTANCE OF CHEMISTRY AND PERSONAL BEHAVOR"

By

Sri P. Bala Krishna M.Sc. Assistant Manager LAURUS LABS, Visakhapatnam

19-01-2021