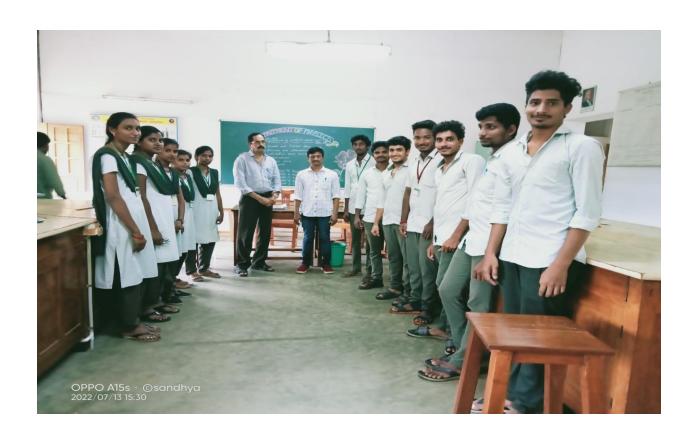

0   | DR L MALLESWARA RAO |           |
|      | III BSC | MPCS        | 01   | 25   | P RAMAKRISHNA RAO   |           |
|      | II BSC  | MPCS        | 01   | 22   | J RAMA MOHAN        |           |
|      | III BSC | MPCS        | 85   | 105  | G SUVARCHALA DEVI   |           |
|      |         |             |      |      |                     |           |
|      |         |             |      |      |                     |           |
|      |         |             |      |      |                     |           |
|      |         |             |      |      |                     |           |
|      |         |             |      |      |                     |           |
|      |         |             |      |      |                     |           |



HEAD OF THE DEPARTMENT