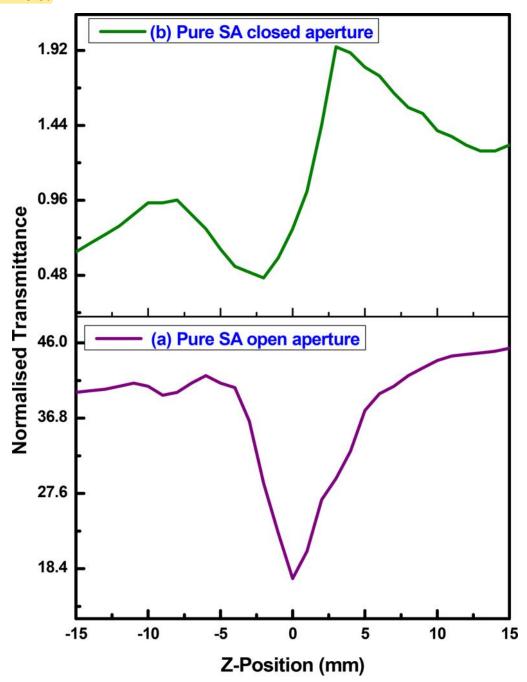

t contaminants increase the thermal stability of SA crystals. The Vickers microhardness value increases with increasing force, and cracks appear when more than 200 grammes of force are applied. Crystals of pure SA showed a hardening coefficient of 2.018, whereas crystals containing 2.233 mol percent NaCl had a hardening coefficient of 2.233. As the voltage was increased, the photocurrent and dark current of both pure and NaCl-doped (1 mol percent) SA crystals grew in a straight line. The thresholds for damage for pure SA, SA with added NaCl, and KDP crystals are 27.42, 42.83, and 17.72 GW/cm2 respectively. Pure SA crystals have a third-order nonlinear optical susceptibility of 1.735 107 esu, while crystals doped with 1 percent NaCl have a susceptibility of 2.143 107 esu.

# **DRAWINGS:**





#### **CLAIMS**

- 1. Dye molecules changed the shape, color, texture, and electrical charge of sulphamic acid crystals as they grew a cutting edge technology.
- 2. Dye molecules changed the shape, color, texture, and electrical charge of sulphamic acid crystals as they grew of claim 1, wherein said that it is a smart communication system.

- 3. Dye molecules changed the shape, color, texture, and electrical charge of sulphamic acid crystals as they grew of claim 1, wherein said that in this paper, we analyzed and discussed various aspects.
- 4. Dye molecules changed the shape, color, texture, and electrical charge of sulphamic acid crystals as they grew of claim 1, wherein said that this research looks at all of the important and recent work that has been done so far, as well as its l