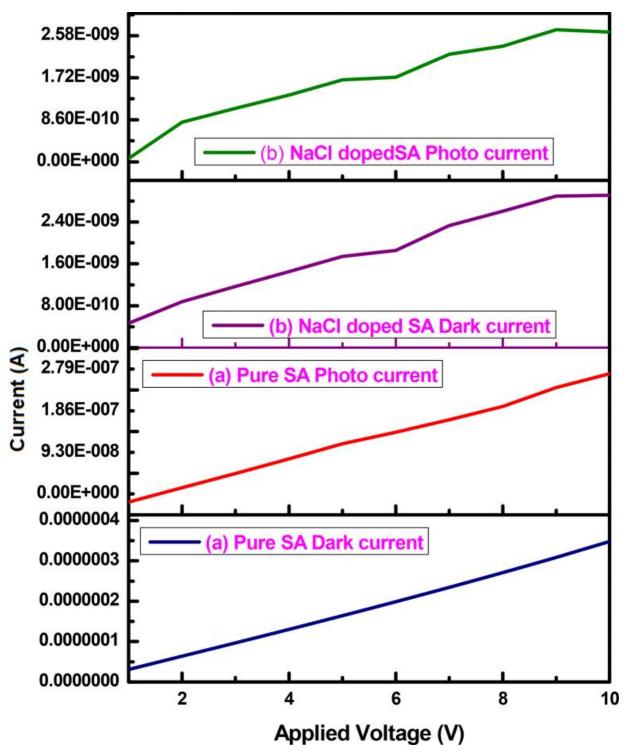

contaminants increase the thermal stability of SA crystals. The Vickers microhardness value increases with increasing force, and cracks appear when more than 200 grammes of force are applied. Crystals of pure SA showed a hardening coefficient of 2.018, whereas crystals containing 2.233 mol percent NaCl had a hardening coefficient of 2.233. As the voltage was increased, the photocurrent and dark current of both pure and NaCl-doped (1 mol percent) SA crystals grew in a straight line. The thresholds for damage for pure SA, SA with added NaCl, and KDP crystals are 27.42, 42.83, and 17.72 GW/cm2 respectively. Pure SA crystals have a third-order nonlinear optical susceptibility of 1.735 107 esu, while crystals doped with 1 percent NaCl have a susceptibility of 2.143 107 esu.

# **DRAWINGS:**





#### **CLAIMS**

- 1. Dye molecules changed the shape, color, texture, and electrical charge of sulphamic acid crystals as they grew a cutting edge technology.
- 2. Dye molecules changed the shape, color, texture, and electrical charge of sulphamic acid crystals as they grew of claim 1, wherein said that it is a smart communication system.

- 3. Dye molecules changed the shape, color, texture, and electrical charge of sulphamic acid crystals as they grew of claim 1, wherein said that in this paper, we analyzed and discussed various aspects.
- 4. Dye molecules changed the shape, color, texture, and electrical charge of sulphamic acid crystals as they grew of claim 1, wherein said that this research looks at all of the important and recent work that has been done so far, as well as its lim