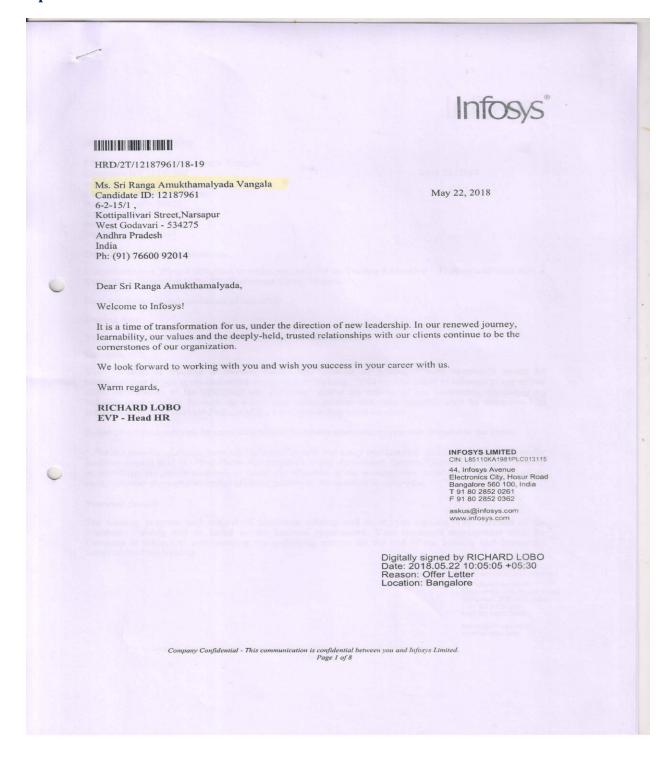

# The following student got placement in TCS and Infosys Limited software companies in the year 2017-18

| Sno | Name of the student                                                                          | Selected for company                        | Student address                                                                                                                                                               |
|-----|----------------------------------------------------------------------------------------------|---------------------------------------------|-------------------------------------------------------------------------------------------------------------------------------------------------------------------------------|
| 1   | Sri Ranga<br>Amukthamalyada<br>Vangala<br>(III B.Sc M.P.Cs)<br>Roll No: 13<br>Regno:11503013 | Tata Consultancy Services & Infosys Limited | D/O Venkatacharyulu<br>Advocate<br>Kotipalli Vari Street<br>Beside Bharat Gas<br>Company<br>Narsapur-<br>534275,W.G.Dt.,<br>Cellno:76600-92014,<br>94408-55515,<br>9030160340 |

### List of Appointment Orders in 2017-2018 Pass out students got placements in the following companies.

Offer: Computer Consultancy

Ref: TCSL/DT20184249497/Hyderabad

Date: 30/04/2018

Ms. Sri Ranga Amukthamalyada Vangala 6-2-15/1Kottipallivari Street, Beside Bharat Gas Company, Narsapur-534275, Andhra Pradesh. Tel# 91-9440855515

Dear Sri Ranga Amukthamalyada Vangala,

Sub: Letter of Offer

Thank you for exploring career opportunities with TATA Consultancy Services Limited (TCSL). You have successfully completed our initial selection process and we are pleased to make you an offer of employment.

This offer is based on your profile and performance in the selection process. You have been selected for the position of Graduate Trainee in Grade YG. Your gross salary including all benefits will be ₹1,93,158/- per annum, as per the terms and conditions set out herein.

Kindly confirm your acceptance of this offer online through the option 'Accept Offer letter'. If not accepted within 48 hours, this offer is liable to lapse at the discretion of TCS this offer will be automatically withdrawn.

After you accept this offer you will be issued a joining letter indicating the details of your joining date and initial place of posting. You will also be issued a letter of appointment at the time of your joining after completing joining formalities as per company policy. Your offer is subject to a positive background check.