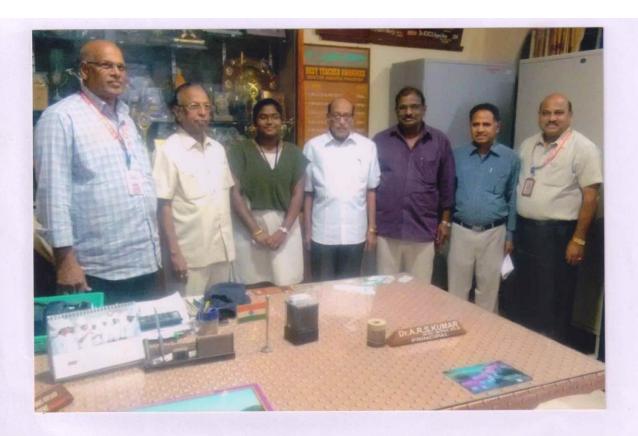

HEAD OF THE DEPARTMENT

Secretary and Correspondent Dr.C.Satyanaraya Rao and Principal Dr. A.R.S.Kumar appreciating Kum.Amuktha Malyada III B.Sc., M.P.Cs who selected for Infosys Pvt. Ltd., during the academic year 2017-18.