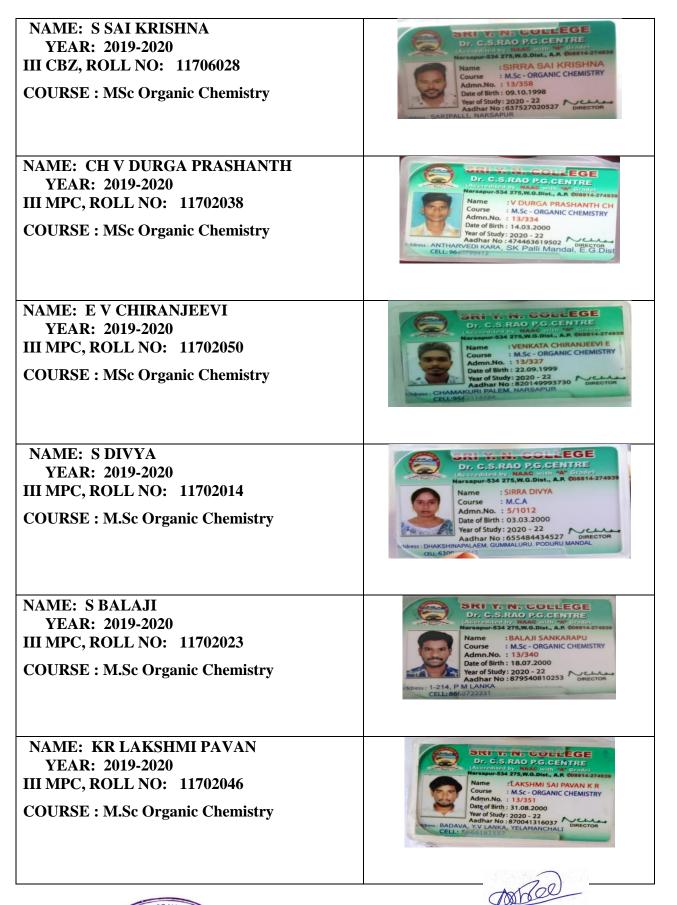

### **STUDENT PROGRESSION 2019-2020**

2019-2020 Pass out students are studying various M.Sc Organic Chemistry course in the following Universities / Colleges.

| S.No. | Group | Roll No. | Name of the Student | Course    | <b>College Name</b> |
|-------|-------|----------|---------------------|-----------|---------------------|
|       | _     |          |                     |           | & Details           |
| 1.    | MPC   | 11702020 | D SAI DURGA PRASAD  | M.Sc      | Dr C S Rao PG       |
| 2.    | MPC   | 11702038 | Ch VVD PRASANTH     | Organic   | Centre, Sri Y N     |
| 3.    | MPC   | 11702021 | M DURGA NAGA PAVAN  | Chemistry | College,            |
| 4.    | MPC   | 11702033 | R L S P KUMAR       |           | Narsapur            |
| 5.    | MPC   | 11702053 | K VENKATA DURGA RAO |           |                     |
| 6.    | MPC   | 11706028 | S SAI KRISHNA       |           |                     |
| 7.    | MPC   | 11702048 | K VENKATA SATYA SAI |           |                     |
| 8.    | MPC   | 11702031 | K RAGHU RAM         |           |                     |
| 9.    | MPC   | 11702029 | S BALAJI            |           |                     |
| 10.   | MPC   | 11602074 | M RAJU              |           |                     |
| 11.   | MPC   | 11702049 | K SIVA SAI          |           |                     |
| 12.   | MPC   | 11702050 | E V CHIRANJEEVI     |           |                     |
| 13.   | MPC   | 11702047 | T BALA SUBRAHMANYAM | M.Sc      | Adikavi             |
|       |       |          |                     | Organic   | Nannaya             |
|       |       |          |                     | Chemistry | University,         |
|       |       |          |                     |           | Rajahmundry         |