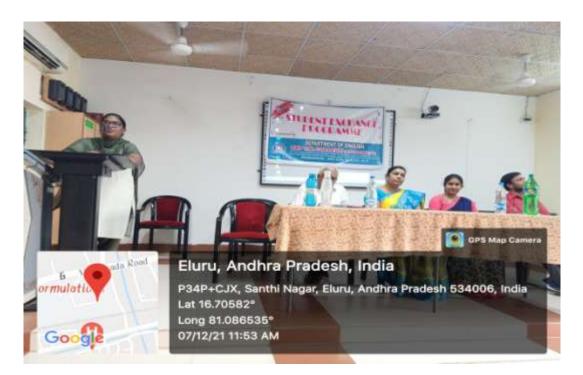

### **REPORT**

We along with the students of II B.A., B. Sc, B.Com, BBA visited SIR C R REDDY COLLEGE (A), ELURU on 07-12-2021. The purpose of the visit is to make the students to learn and improve communication skills and to acquire some knowledge relating to language and literature through this Student Exchange and Enrichment programme. 51 students and 11 Staff members of both the colleges were participated.

From our department Mrs. Ch. Someswari, HOD, Ms. T. Delsly, Mrs. B. Kabitha Rani and Mr. E.Vamsi were participated. In this programme Sri K.S Chandra Sekhar, HOD of English, Sir C R Reddy College, Eluru, Ch. Someswari, HOD of English and Sri E. Vamsi, Lecturer in English of Sri Y. N College(A) delivered lectures on various topics. Students of both the colleges gave their response by sharing their ideas.

On the occasion of this programme we visited the Library, Virtual Class Rooms, Gymnasium. Our students gained a lot of experience and knowledge regarding communication and Language skills through this programme. It helped to gain confidence in the students. This is a great opportunity to the students as well as the faculty to encrich their knowledge. This is a mutual cooperated programme between SRI Y N COLLEGE (AUTONOMOUS), NARSAPUR and SIR C R REDDYAUTONOMOUS COLLEGE, ELURU.