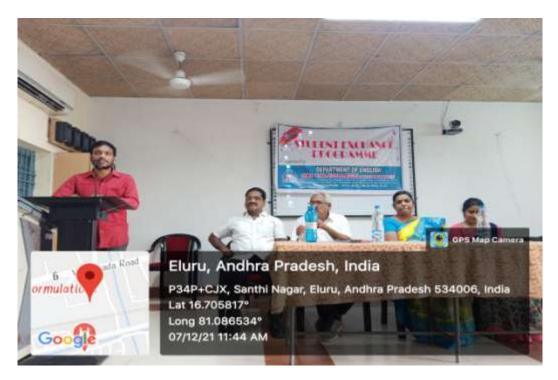

### **REPORT**

We along with the students of II B.A., B. Sc, B.Com, BBA visited SIR C R REDDY COLLEGE (A), ELURU on 07-12-2021. The purpose of the visit is to make the students to learn and improve communication skills and to acquire some knowledge relating to language and literature through this Student Exchange and Enrichment programme. 51 students and 11 Staff members of both the colleges were participated.

From our department Mrs. Ch. Someswari, HOD, Ms. T. Delsly, Mrs. B. Kabitha Rani and Mr. E.Vamsi were participated. In this programme Sri K.S Chandra Sekhar, HOD of English, Sir C R Reddy College, Eluru, Ch. Someswari, HOD of English and Sri E. Vamsi, Lecturer in English of Sri Y. N College(A) delivered lectures on various topics. Students of both the colleges gave their response by sharing their ideas.

On the occasion of this programme we visited the Library, Virtual Class Rooms, Gymnasium. Our students gained a lot of experience and knowledge regarding communication and Language skills through this programme. It helped to gain confidence in the students. This is a great opportunity to the students as well as the faculty to encrich their knowledge. This is a mutual cooperated programme between SRI Y N COLLEGE (AUTONOMOUS), NARSAPUR and SIR C R REDDYAUTONOMOUS COLLEGE, ELURU.