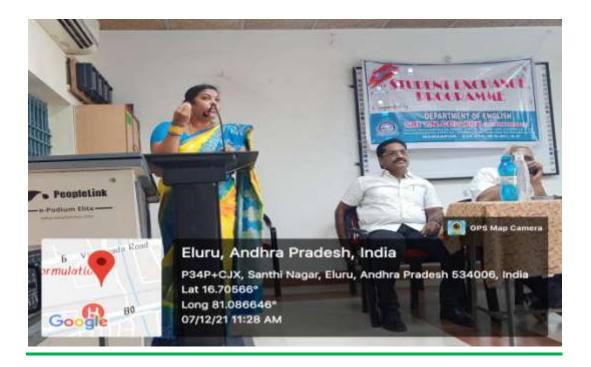

### **REPORT**

We along with the students of II B.A., B. Sc, B.Com, BBA visited SIR C R REDDY COLLEGE (A), ELURU on 07-12-2021. The purpose of the visit is to make the students to learn and improve communication skills and to acquire some knowledge relating to language and literature through this Student Exchange and Enrichment programme. 51 students and 11 Staff members of both the colleges were participated.

From our department Mrs. Ch. Someswari, HOD, Ms. T. Delsly, Mrs. B. Kabitha Rani and Mr. E.Vamsi were participated. In this programme Sri K.S Chandra Sekhar, HOD of English, Sir C R Reddy College, Eluru, Ch. Someswari, HOD of English and Sri E. Vamsi, Lecturer in English of Sri Y. N College(A) delivered lectures on various topics. Students of both the colleges gave their response by sharing their ideas.

On the occasion of this programme we visited the Library, Virtual Class Rooms, Gymnasium. Our students gained a lot of experience and knowledge regarding communication and Language skills through this programme. It helped to gain confidence in the students. This is a great opportunity to the students as well as the faculty to encrich their knowledge. This is a mutual cooperated programme between SRI Y N COLLEGE (AUTONOMOUS), NARSAPUR and SIR C R REDDYAUTONOMOUS COLLEGE, ELURU.