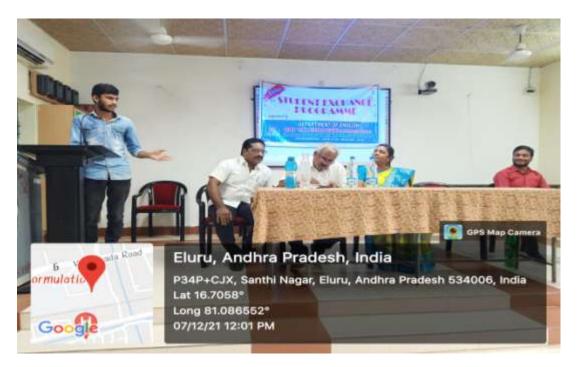

### **REPORT**

We along with the students of II B.A., B. Sc, B.Com, BBA visited SIR C R REDDY COLLEGE (A), ELURU on 07-12-2021. The purpose of the visit is to make the students to learn and improve communication skills and to acquire some knowledge relating to language and literature through this Student Exchange and Enrichment programme. 51 students and 11 Staff members of both the colleges were participated.

From our department Mrs. Ch. Someswari, HOD, Ms. T. Delsly, Mrs. B. Kabitha Rani and Mr. E.Vamsi were participated. In this programme Sri K.S Chandra Sekhar, HOD of English, Sir C R Reddy College, Eluru, Ch. Someswari, HOD of English and Sri E. Vamsi, Lecturer in English of Sri Y. N College(A) delivered lectures on various topics. Students of both the colleges gave their response by sharing their ideas.

On the occasion of this programme we visited the Library, Virtual Class Rooms, Gymnasium. Our students gained a lot of experience and knowledge regarding communication and Language skills through this programme. It helped to gain confidence in the students. This is a great opportunity to the students as well as the faculty to encrich their knowledge. This is a mutual cooperated programme between SRI Y N COLLEGE (AUTONOMOUS), NARSAPUR and SIR C R REDDYAUTONOMOUS COLLEGE, ELURU.