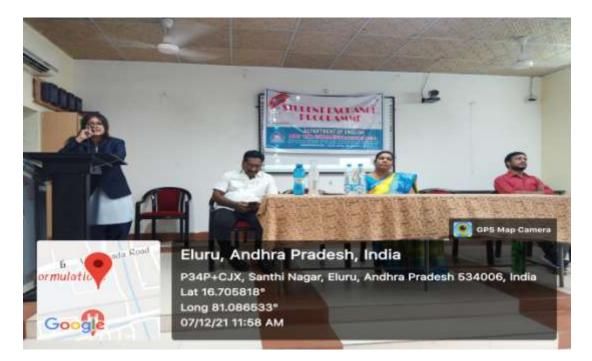

### **REPORT**

We along with the students of II B.A., B. Sc, B.Com, BBA visited SIR C R REDDY COLLEGE (A), ELURU on 07-12-2021. The purpose of the visit is to make the students to learn and improve communication skills and to acquire some knowledge relating to language and literature through this Student Exchange and Enrichment programme. 51 students and 11 Staff members of both the colleges were participated.

From our department Mrs. Ch. Someswari, HOD, Ms. T. Delsly, Mrs. B. Kabitha Rani and Mr. E.Vamsi were participated. In this programme Sri K.S Chandra Sekhar, HOD of English, Sir C R Reddy College, Eluru, Ch. Someswari, HOD of English and Sri E. Vamsi, Lecturer in English of Sri Y. N College(A) delivered lectures on various topics. Students of both the colleges gave their response by sharing their ideas.

On the occasion of this programme we visited the Library, Virtual Class Rooms, Gymnasium. Our students gained a lot of experience and knowledge regarding communication and Language skills through this programme. It helped to gain confidence in the students. This is a great opportunity to the students as well as the faculty to encrich their knowledge. This is a mutual cooperated programme between SRI Y N COLLEGE (AUTONOMOUS), NARSAPUR and SIR C R REDDYAUTONOMOUS COLLEGE, ELURU.