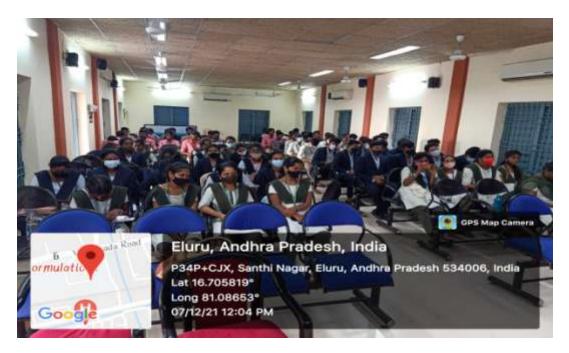

### **REPORT**

We along with the students of II B.A., B. Sc, B.Com, BBA visited SIR C R REDDY COLLEGE (A), ELURU on 07-12-2021. The purpose of the visit is to make the students to learn and improve communication skills and to acquire some knowledge relating to language and literature through this Student Exchange and Enrichment programme. 51 students and 11 Staff members of both the colleges were participated.

On the occasion of this programme we visited the Library, Virtual Class Rooms, Gymnasium. Our students gained a lot of experience and knowledge regarding communication and Language skills through this programme. It helped to gain confidence in the students. This is a great opportunity to the students as well as the faculty to encrich their knowledge. This is a mutual cooperated programme between SRI Y N COLLEGE (AUTONOMOUS), NARSAPUR and SIR C R REDDYAUTONOMOUS COLLEGE, ELURU.