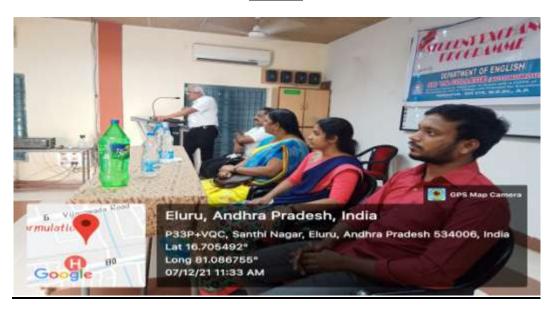

### **REPORT**

We along with the students of II B.A., B. Sc, B.Com, BBA visited SIR C R REDDY COLLEGE (A), ELURU on 07-12-2021. The purpose of the visit is to make the students to learn and improve communication skills and to acquire some knowledge relating to language and literature through this Student Exchange and Enrichment programme. 51 students and 11 Staff members of both the colleges were participated.

From our department Mrs. Ch. Someswari, HOD, Ms. T. Delsly, Mrs. B. Kabitha Rani and Mr. E.Vamsi were participated. In this programme Sri K.S Chandra Sekhar, HOD of English, Sir C R Reddy College, Eluru, Ch. Someswari, HOD of English and Sri E. Vamsi, Lecturer in English of Sri Y. N College(A) delivered lectures on various topics. Students of both the colleges gave their response by sharing their ideas.

On the occasion of this programme we visited the Library, Virtual Class Rooms, Gymnasium. Our students gained a lot of experience and knowledge regarding communication and Language skills through this programme. It helped to gain confidence in the students. This is a great opportunity to the students as well as the faculty to encrich their knowledge. This is a mutual cooperated programme between SRI Y N COLLEGE (AUTONOMOUS), NARSAPUR and SIR C R REDDYAUTONOMOUS COLLEGE, ELURU.