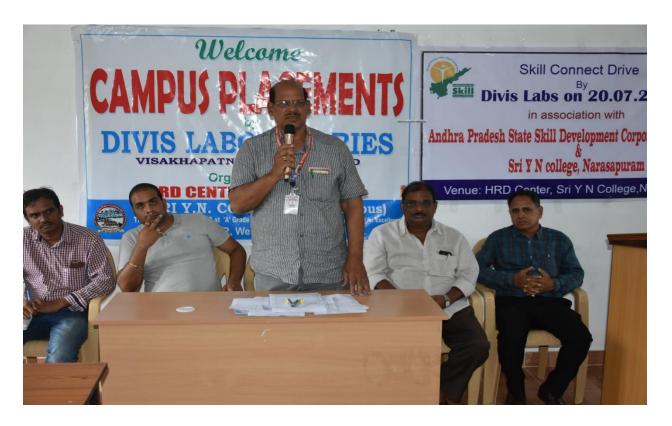

### STUDENT PLACEMENTS 2018-2019

2018-2019 pass out student got placement in the following companies

DATE: 20-07-2018

**COMPANY: DIVIS LABORATORIES** 

| S.No. | NAME OF THE STUDENT | CLASS    | MOBILE NO. |
|-------|---------------------|----------|------------|
| 1     | Ch Venkateswara Rao | B Sc-MPC |            |
| 2     | I Veera Krishna     | B Sc-MPC |            |
| 3     | S Sekhar            | B Sc-MPC |            |