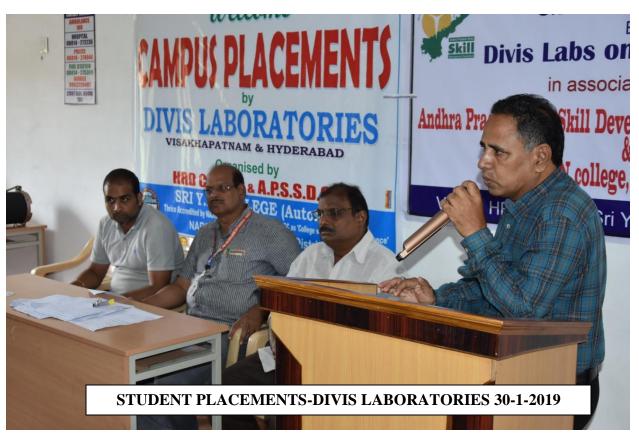

### STUDENT PLACEMENTS 2018-2019

2018-2019 pass out student got placement in the following companies

DATE: 20-07-2018

**COMPANY: DIVIS LABORATORIES** 

| S.No. | NAME OF THE STUDENT | CLASS    | MOBILE NO. |
|-------|---------------------|----------|------------|
| 1     | Ch Venkateswara Rao | B Sc-MPC |            |
| 2     | I Veera Krishna     | B Sc-MPC |            |
| 3     | S Sekhar            | B Sc-MPC |            |