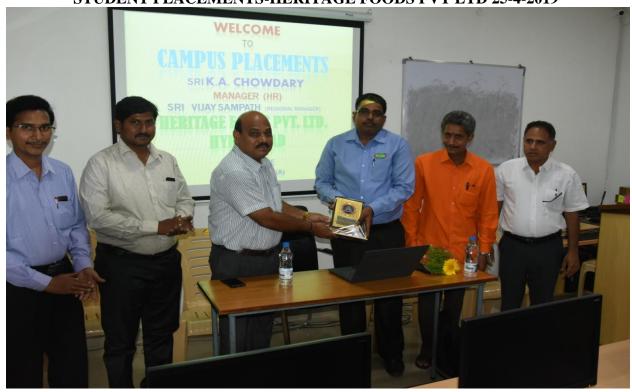

321

DEPARTMENT OF PHYSICS

ARABUR - 534 275, W.G.

HEAD OF THE DEPARTMENT

STUDENT PLACEMENTS-HERITAGE FOODS PVT LTD 25-4-2019

STUDENT PLACEMENTS-HERITAGE FOODS PVT LTD 25-4-2019

STUDENT PLACEMENTS-HERITAGE FOODS PVT LTD 25-4-2019

STUDENT PLACEMENTS-HERITAGE FOODS PVT LTD 25-4-2019