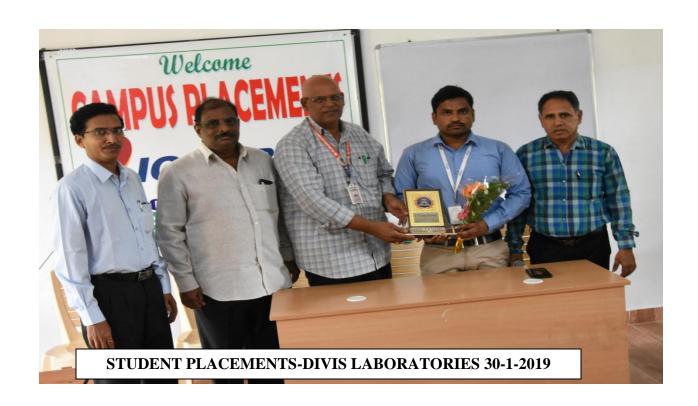

### STUDENT PLACEMENTS 2018-2019

2018-2019 pass out student got placement in the following companies

DATE: 20-07-2018

**COMPANY: DIVIS LABORATORIES** 

| S.No. | NAME OF THE STUDENT | CLASS    | MOBILE NO. |
|-------|---------------------|----------|------------|
| 1     | Ch Venkateswara Rao | B Sc-MPC |            |
| 2     | I Veera Krishna     | B Sc-MPC |            |
| 3     | S Sekhar            | B Sc-MPC |            |