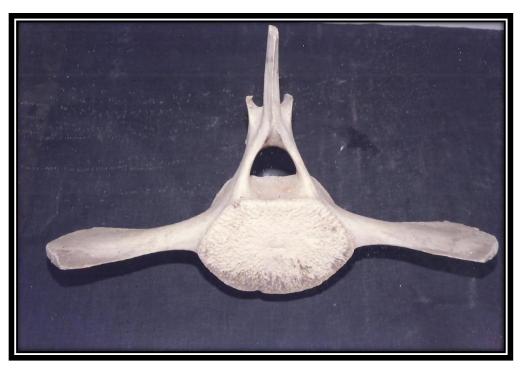

Specimens displayed in wallmount rack

**Specimens displayed in rack** 

A view of the museum

**Human Foetous (8 Months)** 

Hedge Hog

**Specimens of Birds displayed (Stuffed)** 

Jungle Crow

**Vertebrum of Whale** 