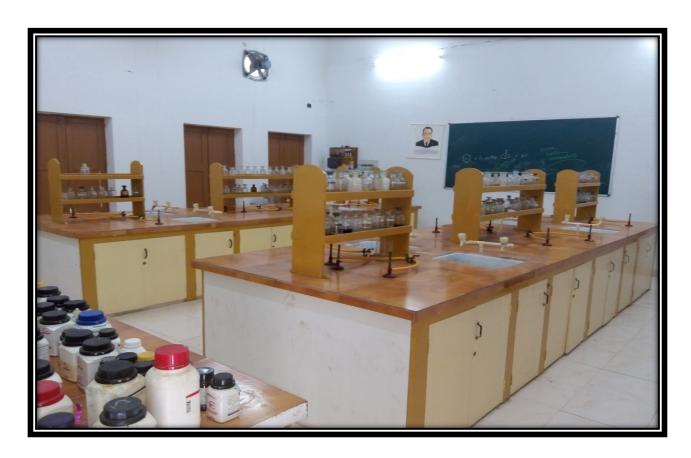

**COLLEGE MAIN GATE** 



**Dutch Building** 



**Sri Aurobindo Auditorium** 



**MBA Block** 









## **DIGITAL CLASS ROOMS**





**DIGITAL LIBRARY** 



**SEMINAR HALL** 



M.C.A. BLOCK





M.C.A LABS





P.G.BLOCK



**ORGANIC CHEMISTRY LAB** 



## **ORGANIC CHEMISTRY LABS**





## **ORGANIC CHEMISTRY LABS**





**P.G.LIBRARY** 





**P.G.LIBRARY** 



**DEPARTMENT OF PHYSICS** 



**PHYSICS LABS** 





**PHYSICS LABS** 





**DEPARTMENT OF CHEMISTRY** 



**CHEMISTRY LAB** 



**CHEMISTRY LAB** 



**DEPARTMENT OF LIFE SCIENCES** 





**HERBERIUM** 



**HERBAL GARDEN** 



**VICTORIA AMAZONICA** 



**ZAMIA - SMALLEST GYMNOSPERM** 





**BOTONICAL GARDEN** 



**BOTONICAL GARDEN** 



Specimens displayed in wallmount rack



**Specimens displayed in rack** 



A view of the museum



**Human Foetous (8 Months)** 



Hedge Hog



**Specimens of Birds displayed (Stuffed)** 



Jungle Crow



**Vertebrum of Whale** 



**Department of Computer Science** 



**Computer Lab** 



**Computer Lab** 



Commerce Lab









Bi