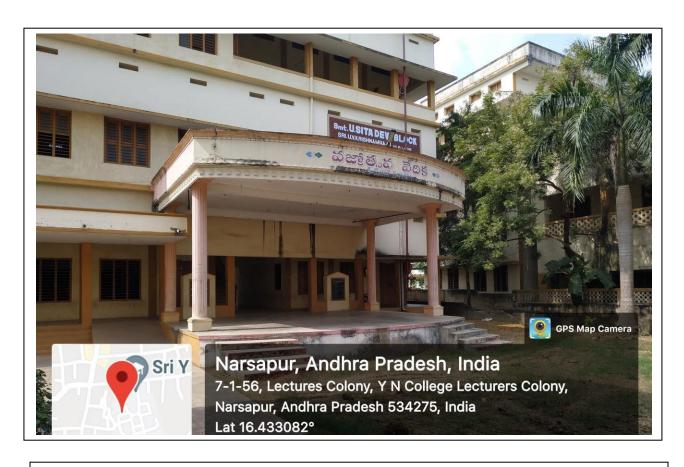

#### **Sri Yerramilli Narayanamurthy College (Autonomous)**

(Affiliated to Adikavi Nannaya University)
Accredited by NAAC with 'A' grade with a CGPA of 3.40
Recognized by UGC as 'College with Potential for Excellence'

NARASAPUR-534275, W.G.Dist. AP

4.1.2. The Institution has adequate facilities for cultural activities, yoga, games (indoor and outdoor) and sports. (Gymnasium, yoga centre, auditorium etc.,)

# **CULTURAL FACILITIES**



**Sri Aurobindo Auditorium Building** 



#### **Sri Aurobindo Auditorium front view**



Sri Aurobindo Auditorium Stage view



#### Sri Kotla Venkata Ranga Rao Open Air Theatre



Vajrotsava Vedika Front View

# **YOGA FACILITIES**



#### Yoga & Meditation Hall



Yoga & Meditation Hall - Inner View



**Yoga & Meditation Hall – Inner View** 

# SPORTS AND GAMES (OUTDOOR)



# Play Ground (3.5 acres) - Top View



**Foot Ball Field** 



#### **Kho Kho Court**



#### **Basket Ball Court**



#### **Basket Ball Court**



#### **Tennis Court**



# **Valley Ball Court-1**



# Valley Ball Court -2



#### **Horizontal bars**



#### **Vertical bars**

# SPORTS AND GAMES (INDOOR)



#### **Indoor Court**



**Dept. of Physical Education** 



#### **Shuttle Badminton Court**



#### **Table Tennis**



## **Treadmill and Fitness Cycles**



## **Abdominal Workouts stand**



# **Treadmill and Massage Vibrator**



# **Running Hurdles**



# **Running Hurdles**