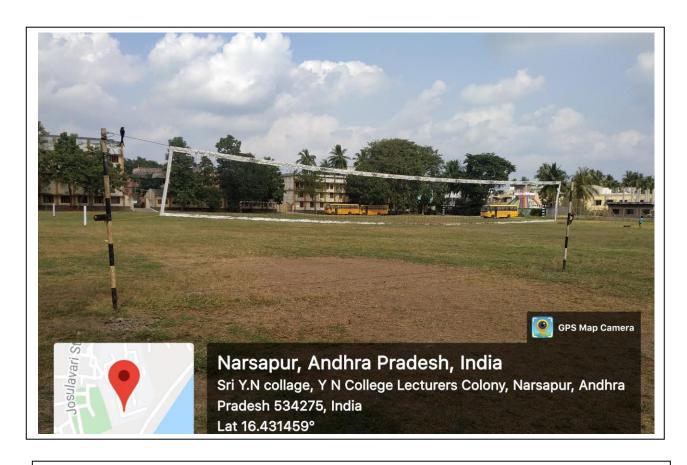

# SPORTS AND GAMES (OUTDOOR)

# Play Ground (3.5 acres) - Top View

**Foot Ball Field** 