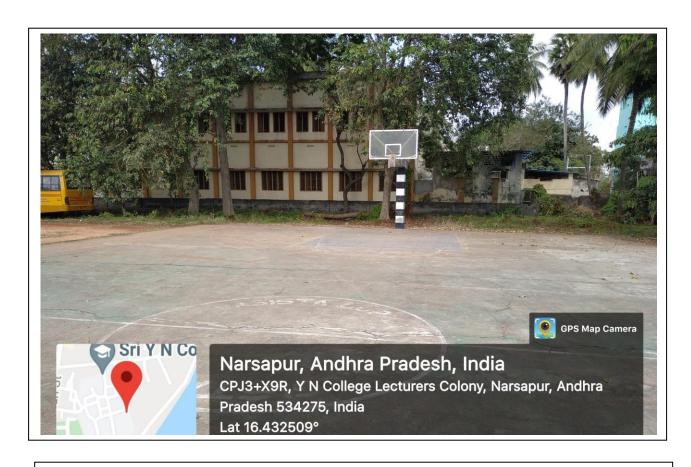

ted by NAAC with 'A' grade with a CGPA of 3.40
Recognized by UGC as 'College with Potential for Excellence'

NARASAPUR-534275, W.G.Dist. AP

4.1.2. The Institution has adequate facilities for cultural activities, yoga, games (indoor and outdoor) and sports. (Gymnasium, yoga centre, auditorium etc.,)

# **CULTURAL FACILITIES**



**Sri Aurobindo Auditorium Building** 



#### **Sri Aurobindo Auditorium front view**



Sri Aurobindo Auditorium Stage view



#### Sri Kotla Venkata Ranga Rao Open Air Theatre



Vajrotsava Vedika Front View

# **YOGA FACILITIES**



#### Yoga & Meditation Hall



Yoga & Meditation Hall - Inner View



**Yoga & Meditation Hall – Inner View** 

# SPORTS AND GAMES (OUTDOOR)



# Play Ground (3.5 acres) - Top View



**Foot Ball Field** 



#### **Kho Kho Court**



#### **Basket Ball Court**



#### **Basket Ball Court**



#### **Tennis Court**



# **Valley Ball Court-1**



# Valley Ball Court -2



#### **Horizontal bars**



#### **Vertical bars**

# SPORTS AND GAMES (INDOOR)



#### **Indoor Court**



**Dept. of Physical Education** 



#### **Shuttle Badminton Court**



#### **Table Tennis**



## **Treadmill and Fitness Cycles**



## **Abdominal Workouts stand**



# **Treadmill and Massage Vibrator**



# **Running Hurdles**



# **Running Hurdles**



#### **Victory Stand**



# **Gym**



#### 11 Stations Workout



#### **12 Stations Workout**



#### **Dumbles Stand**



#### **Workouts stand**



# **Weightlifting Equipment**