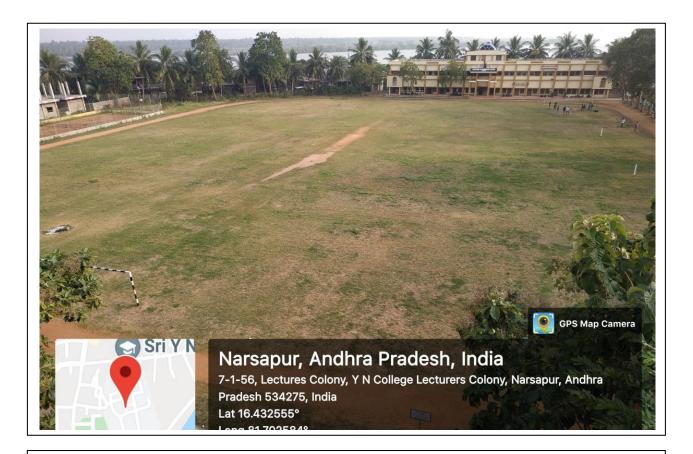

Narayanamurthy College (Autonomous)**

(Affiliated to Adikavi Nannaya University)
Accredited by NAAC with 'A' grade with a CGPA of 3.40
Recognized by UGC as 'College with Potential for Excellence'

NARASAPUR-534275, W.G.Dist. AP

4.1.2. The Institution has adequate facilities for cultural activities, yoga, games (indoor and outdoor) and sports. (Gymnasium, yoga centre, auditorium etc.,)

# **CULTURAL FACILITIES**



**Sri Aurobindo Auditorium Building** 



#### **Sri Aurobindo Auditorium front view**



Sri Aurobindo Auditorium Stage view



#### Sri Kotla Venkata Ranga Rao Open Air Theatre



Vajrotsava Vedika Front View

# **YOGA FACILITIES**



#### Yoga & Meditation Hall



Yoga & Meditation Hall - Inner View



**Yoga & Meditation Hall – Inner View** 

# SPORTS AND GAMES (OUTDOOR)



# Play Ground (3.5 acres) - Top View



**Foot Ball Field** 



#### **Kho Kho Court**



#### **Basket Ball Court**



#### **Basket Ball Court**



#### **Tennis Court**



# **Valley Ball Court-1**



# Valley Ball Court -2



#### **Horizontal bars**



#### **Vertical bars**

# SPORTS AND GAMES (INDOOR)



#### **Indoor Court**



**Dept. of Physical Education** 



#### **Shuttle Badminton Court**



#### **Table Tennis**



## **Treadmill and Fitness Cycles**



## **Abdominal Workouts stand**



# **Treadmill and Massage Vibrator**



# **Running Hurdles**



# **Running Hurdles**



#### **Victory Stand**



# **Gym**



#### 11 Stations Workout



#### **12 Stations Workout**



#### **Dumbles Stand**



#### **Workouts stand**



# **Weightlifting Equipment**