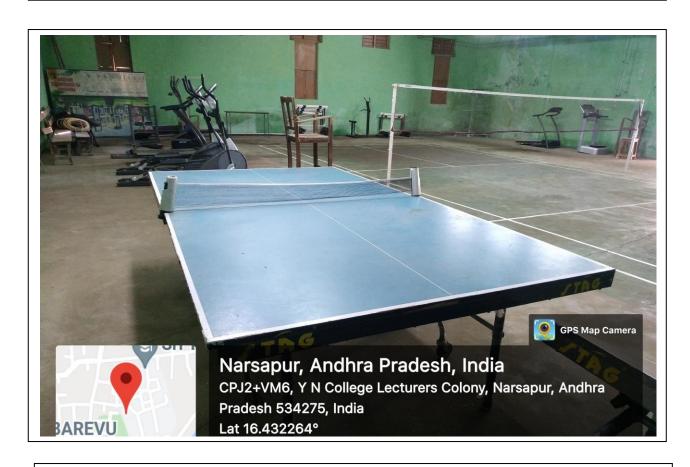

ITIES**



**Sri Aurobindo Auditorium Building** 



#### **Sri Aurobindo Auditorium front view**



Sri Aurobindo Auditorium Stage view



#### Sri Kotla Venkata Ranga Rao Open Air Theatre



Vajrotsava Vedika Front View

# **YOGA FACILITIES**



#### Yoga & Meditation Hall



Yoga & Meditation Hall - Inner View



**Yoga & Meditation Hall – Inner View** 

# SPORTS AND GAMES (OUTDOOR)



# Play Ground (3.5 acres) - Top View



**Foot Ball Field** 



#### **Kho Kho Court**



#### **Basket Ball Court**



#### **Basket Ball Court**



#### **Tennis Court**



# **Valley Ball Court-1**



# Valley Ball Court -2



#### **Horizontal bars**



#### **Vertical bars**

# SPORTS AND GAMES (INDOOR)



#### **Indoor Court**



**Dept. of Physical Education** 



#### **Shuttle Badminton Court**



#### **Table Tennis**



## **Treadmill and Fitness Cycles**



## **Abdominal Workouts stand**



# **Treadmill and Massage Vibrator**



# **Running Hurdles**



# **Running Hurdles**



#### **Victory Stand**



# **Gym**



#### 11 Stations Workout



#### **12 Stations Workout**



#### **Dumbles Stand**



#### **Workouts stand**



# **Weightlifting Equipment**