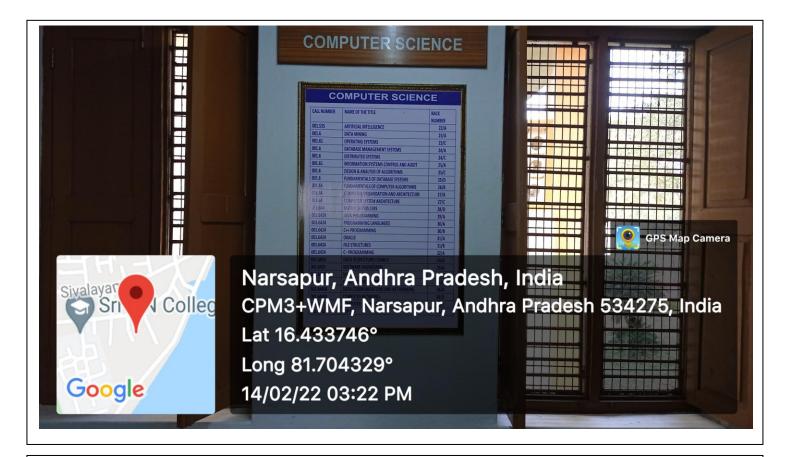

### **Reference Books List**

| Subject books  |                                       |                                          | 2            |
|----------------|---------------------------------------|------------------------------------------|--------------|
| iubject Name : | Computers Show B                      | ooks Print Subject Books                 |              |
| .cc No         | Title of the book                     | Name of the author                       | Call No 4    |
| -22559         | Junior Vocational Computer Science &  |                                          | 001.6424 Int |
| A-4539         |                                       | R.Panneer selvam                         | 001.6424 Pan |
| -22590         | Junior Vocational Computers Science   |                                          |              |
| -22591         | Junior Vocational Computers Science   |                                          |              |
| -22592         | Junior Vocational Computers Science   |                                          |              |
| -22593         | Junior Vocational Computers Science   |                                          |              |
| -22594         | Junior Vocational Computers Science   |                                          |              |
| -22595         | Junior Vocational Computers Science   | Institute of Vocational & Board of Inter | 001.6424 Int |
| A-10702        | Data Structures in C, C++             | P.B.Sinha                                | 001.6424 Sin |
| A-10704        | Computer System Architecture          | Ashok gahhot                             | 001.6424 Ash |
| A-10705        | Modern Book of Software Testing       | Rajan Negia                              | 001.6424 Raj |
| A-10706        | A Key to computer Master Guide        | R.K.Meena                                | 001.6424 Mee |
| A-10707        | Tally 7.2(Including VAT-TDS)          | Rita Bhargava                            | 001.6424 Bha |
| A-10709        | Autocad 2006                          | P.B. sinha                               | 001.6424 Sin |
| A-10710        | Algorithems                           | Auany Levitrs                            | 001.6424 Aua |
| A-10711        | Introduction to Computer Security     | Matt Bishop                              | 001.6424 Mat |
| 4-10713        | Newral Networks                       | James A.Freeman, David M.Skapura         | 001.64 Jam   |
| A-10714        | Bio Informatic Computing              | Bryan Bergeron                           | 001.6424 Bry |
| A-10715        | The Design of the Unix Operating syst | Maurice J.Bach                           | 001.6424 Mau |
| A-10716        | Data Warechousing in the real world   | Sam Anahory , Dennis                     |              |
| A-10717        | Digital Image Processing              | Rafael C.Gonza;ez, Richard E.Woods       | 001.6424 Raf |
| A-10722        | An Introduction to Data base System   | Anil Tandan                              | 001.6425 Ani |
| A-10723        |                                       | N.B.I Mathur                             | 001.6424 Mat |
| A-11157        | Operational research with C Programm  | S.kalavathy                              | 001.6424 Kal |
| A-11210        | Statistics for managers using microso | David M.levince                          | 001.6424 Dav |
| A-11211        | Statistics for managers using microso | David M.levince                          | 001.6424 Dav |
| 4-11212        | Statistics for managers using microso | David M.levince                          | 001.6424 Dav |

# Subject wise Books List