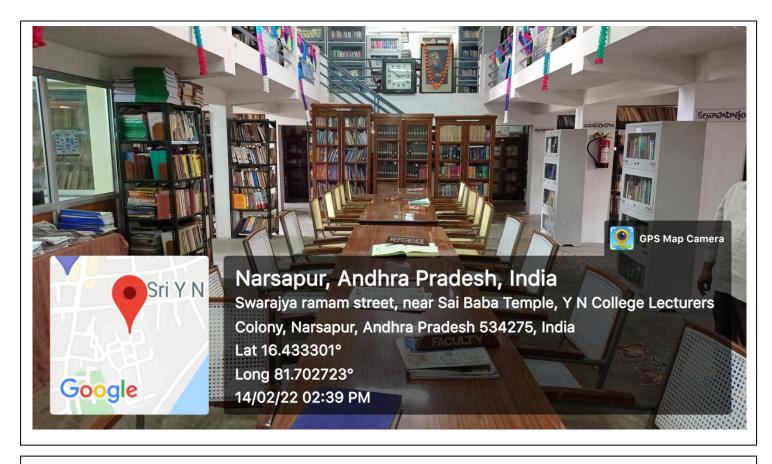

Sri Yerramilli Narayanamurthy College (Autonomous)

(Affiliated to Adikavi Nannaya University) Accredited by NAAC with 'A' grade with a CGPA of 3.40 Recognized by UGC as 'College with Potential for Excellence' NARASAPUR-534275, W.G.Dist. AP