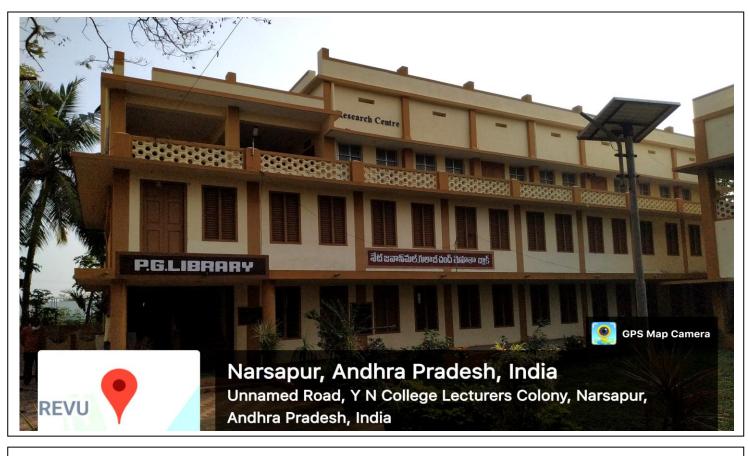

Sri Yerramilli Narayanamurthy College (Autonomous)

(Affiliated to Adikavi Nannaya University) Accredited by NAAC with 'A' grade with a CGPA of 3.40 Recognized by UGC as 'College with Potential for Excellence' NARASAPUR-534275, W.G.Dist. AP