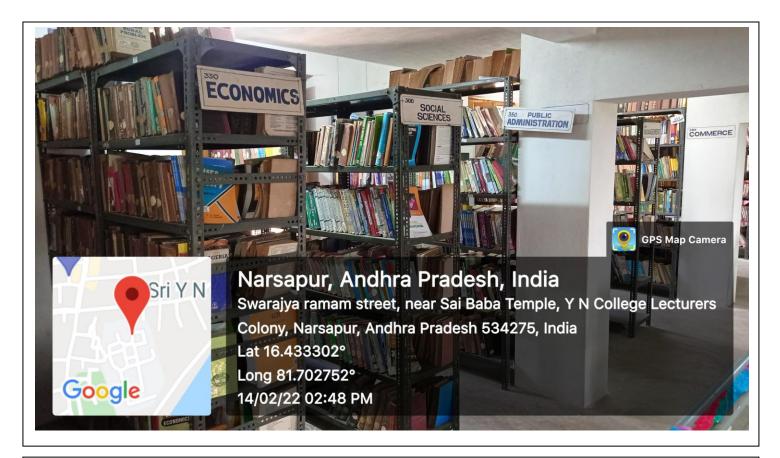

#### FACILITIES:

- 1. Open Access System
- 2. Online Public Access Catalogue
- 3. Location: Exact place where the item is available, main stack room or reference room, Rack number, row number with subject indication.
- User Account ID: Personal user account gives an overview of the user activities at the library, Borrowed items, due dates. The time of visits to the Library and the LIBNET is also used to register login ID.
- 5. Author Index Arrangement: The books are arranged in alphabetical order.
- 6. Bar-coding
- 7. Previous Year Question Papers Service.
- 8. Research scholars get help from the library staff to get literature reviews.
- 9. **Neatly Maintained Stacks:** Special care has been taken to maintain the library stacks to facilitate users to locate the desired documents quickly.
- 10. Seating Facilities: The Library has separate seating for reading and reference sections.