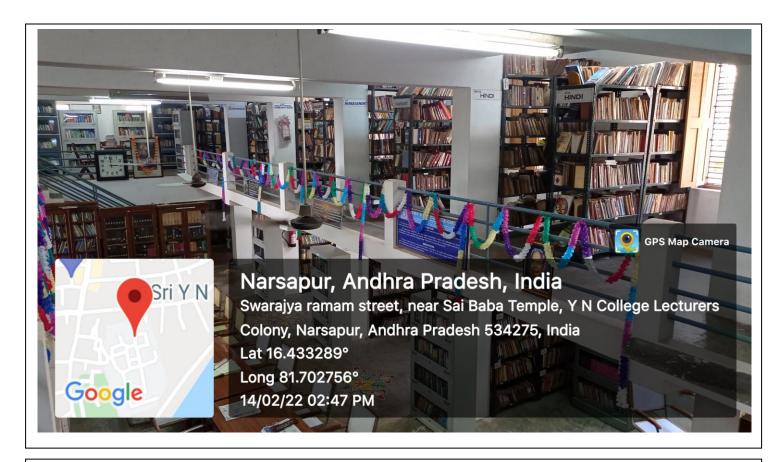

#### FACILITIES:

- 1. Open Access System
- 2. Online Public Access Catalogue
- 3. Location: Exact place where the item is available, main stack room or reference room, Rack number, row number with subject indication.
- User Account ID: Personal user account gives an overview of the user activities at the library, Borrowed items, due dates. The time of visits to the Library and the LIBNET is also used to register login ID.
- 5. Author Index Arrangement: The books are arranged in alphabetical order.
- 6. Bar-coding
- 7. Previous Year Question Papers Service.
- 8. Research scholars get help from the library staff to get literature reviews.
- 9. **Neatly Maintained Stacks:** Special care has been taken to maintain the library stacks to facilitate users to locate the desired documents quickly.
- 10. Seating Facilities: The Library has separate seating for reading and reference sections.