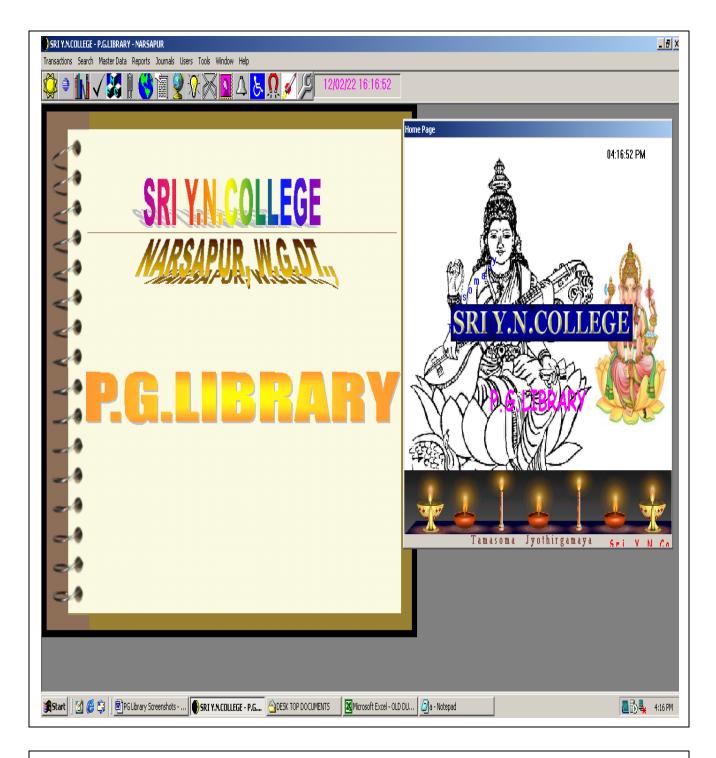

ods       | 001.6424 Raf |
| A-10722        | An Introduction to Data base System   | Anil Tandan                              | 001.6425 Ani |
| A-10723        |                                       | N.B.I Mathur                             | 001.6424 Mat |
| A-11157        | Operational research with C Programm  | S.kalavathy                              | 001.6424 Kal |
| A-11210        | Statistics for managers using microso | David M.levince                          | 001.6424 Dav |
| A-11211        | Statistics for managers using microso | David M.levince                          | 001.6424 Dav |
| 4-11212        | Statistics for managers using microso | David M.levince                          | 001.6424 Dav |

## Subject wise Books List

## **PG Library – Software Screenshots**



#### Home Page



#### **Issue Register**



#### **Return Register**

| I Y.N.CO | )LLEGE – P.G.LIBI | RARY - NARSAPUR         |                         |                       |                 |            |       |  |   |   |   |   |   |            |  |
|----------|-------------------|-------------------------|-------------------------|-----------------------|-----------------|------------|-------|--|---|---|---|---|---|------------|--|
|          |                   |                         | Users Tools Window Help |                       |                 |            |       |  |   |   |   |   |   |            |  |
| <b></b>  | N 🗸 🐰             | . I 🔇 i 🄇               | ₹ <u>\$</u> \$\$        | ς Ο 🖌                 | 12              | 02/22 16:0 | )8:19 |  |   |   |   |   |