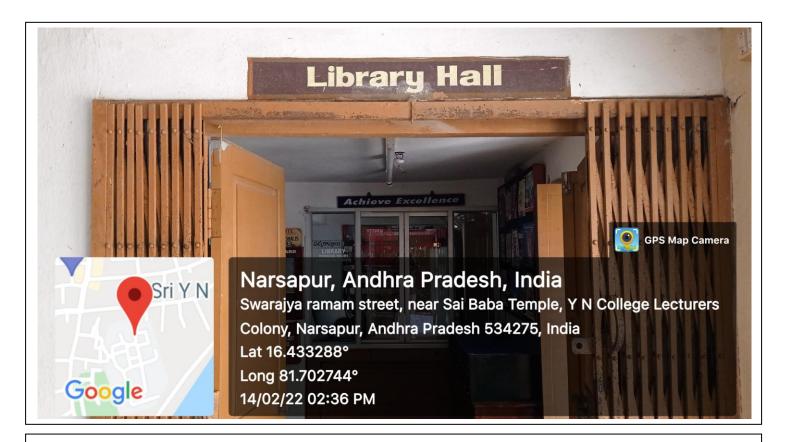

#### **Sri Yerramilli Narayanamurthy College (Autonomous)**

(Affiliated to Adikavi Nannaya University)
Accredited by NAAC with 'A' grade with a CGPA of 3.40
Recognized by UGC as 'College with Potential for Excellence'

NARASAPUR-534275, W.G.Dist. AP

4.2.1 Library is automated using Integrated Library Management System (ILMS)

# Library- Infrastructure and Learning Resources





# **UG Library Building**



**UG Library Building** 



# **UG Library Entrance**



# **Lending Section**



### **New Arrivals**



### **Notice Board**



### **Circulation Desk**



# **Digital Library**



# **Digital Library - Computers**



# **Reading Hall**



### **Faculty Reading Desk**



### **Reference Section**



# **Girls Reading Desk**



### **Drama Books**



### **Critic Books**



### **Fiction Books**



# **Philosophy – Religion Books**



### **Reference Books**



#### **UGC Book Bank**



The Collected works of Mahatma Gandhi



### **Reference Books**



### **Reference Books**



# **Reading Section – First Floor**



**First Floor - Top View** 



### **Political Sciences Books**



### **Zoological Sciences and Fisheries**



# **Botanical Sciences and Microbiology Books**



### **Chemistry Books**



### **Com