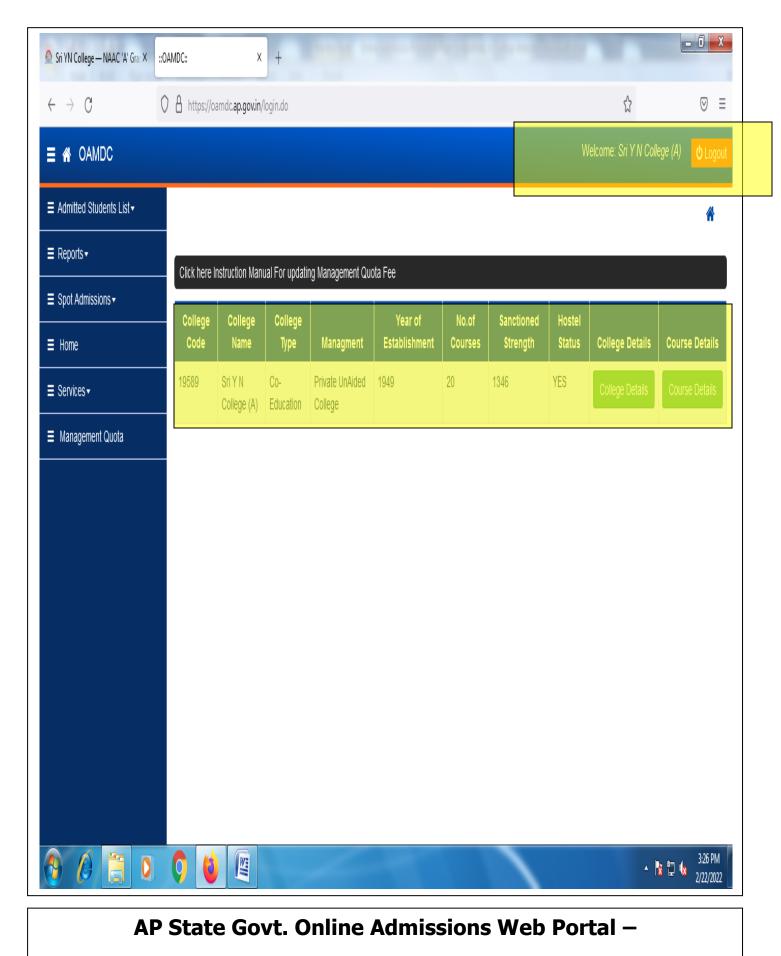

# 8. Online Results Page Screen shots

**College Website- Examination Section - Results Page** 

#### **College Website- UG Courses- Results Search Page**

Thrice accredited By NAAC at ' A ' Grade Recognized by UGC as "College With Potential for Excellence"

Home

| I, III & V | SEMESTER | END | RESULTS |
|------------|----------|-----|---------|
|------------|----------|-----|---------|