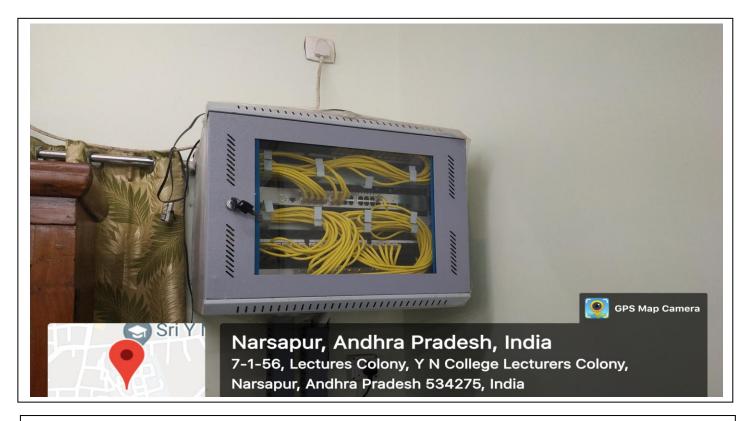

#### **Department of Computer Science (UG) – Computer Lab**

Department of Computer Science (UG) – Computer Lab – Networking Rack

**Department of Computer Science (UG) – Computer Lab** 

Department of Computer Science (UG) – Computer Lab – Networking Rack