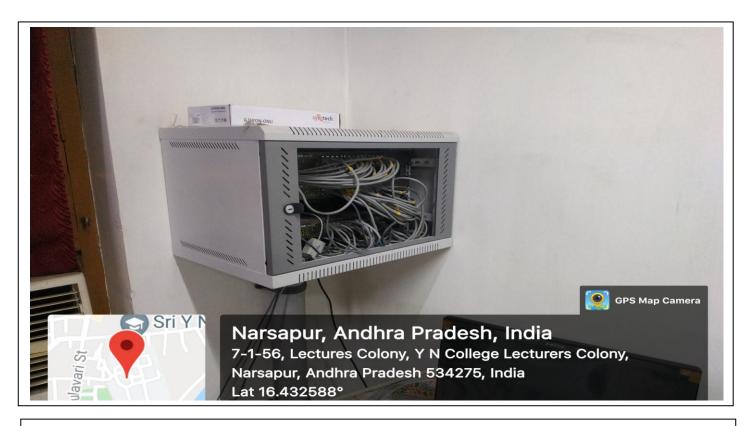

#### **Department of Computer Science (UG) – Computer Lab**

Department of Computer Science (UG) – Computer Lab – Networking Rack

**Department of Computer Science (UG) – Computer Lab** 

Department of Computer Science (UG) – Computer Lab – Networking Rack