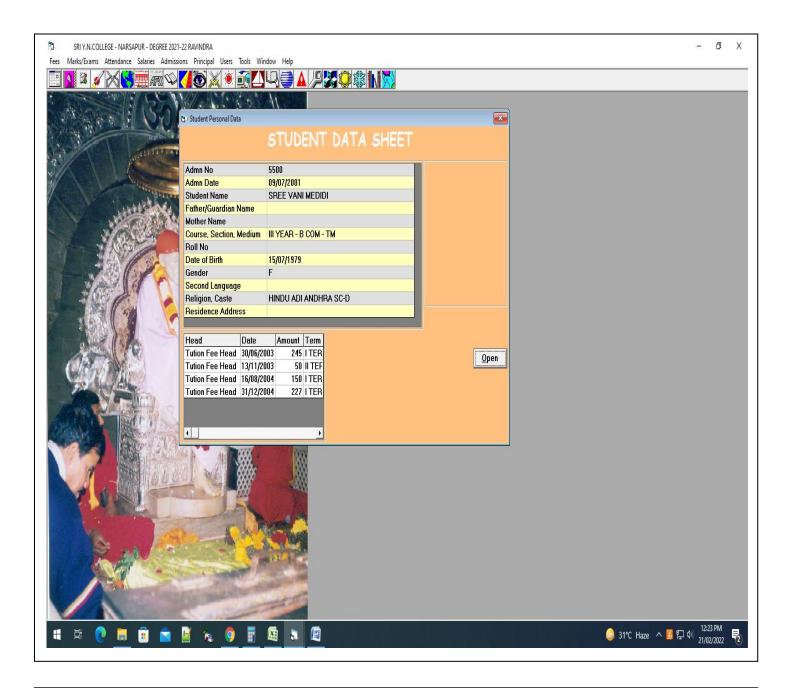

#### etc., and allocated budget for updating its IT facilities.

| S.No | IT Facility                                            |
|------|--------------------------------------------------------|
| 1.   | Internet Browsing Centers                              |
| 2.   | CCTV Points in College Campus                          |
| 3.   | High End HDMI Smart TV Rooms in Labs                   |
| 4.   | Computer Networking Points                             |
| 5.   | Wi-Fi Access Points in College campus                  |
| 6.   | Notice Announce System in College                      |
| 7.   | Feedback Page Screenshots in College Website           |
| 8.   | Online Results Page Screenshots in College Website     |
| 9.   | Online Admission Procedure Page Screenshots in College |
|      | Website                                                |
| 10.  | Payment of Exam Fee through Online – Page Screenshots  |
|      | in College Website                                     |
| 11.  | English Language Lab Software - Screenshots            |
| 12.  | UG Administrative office Software - Screenshots        |
| 13.  | PG Administrative Office Software - Screenshots        |