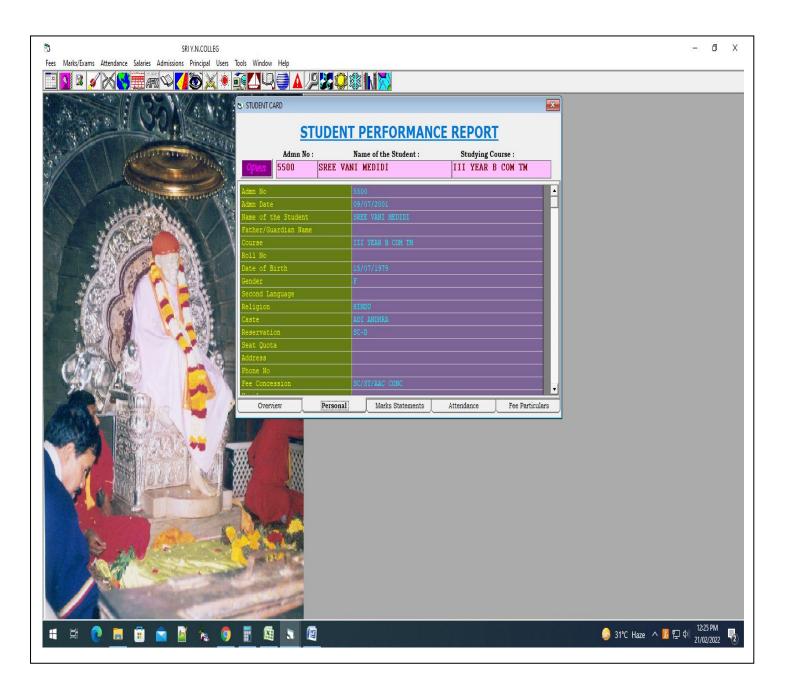

#### etc., and allocated budget for updating its IT facilities.

| S.No | IT Facility                                            |
|------|--------------------------------------------------------|
| 1.   | Internet Browsing Centers                              |
| 2.   | CCTV Points in College Campus                          |
| 3.   | High End HDMI Smart TV Rooms in Labs                   |
| 4.   | Computer Networking Points                             |
| 5.   | Wi-Fi Access Points in College campus                  |
| 6.   | Notice Announce System in College                      |
| 7.   | Feedback Page Screenshots in College Website           |
| 8.   | Online Results Page Screenshots in College Website     |
| 9.   | Online Admission Procedure Page Screenshots in College |
|      | Website                                                |
| 10.  | Payment of Exam Fee through Online – Page Screenshots  |
|      | in College Website                                     |
| 11.  | English Language Lab Software - Screenshots            |
| 12.  | UG Administrative office Software - Screenshots        |
| 13.  | PG Administrative Office Software - Screenshots        |