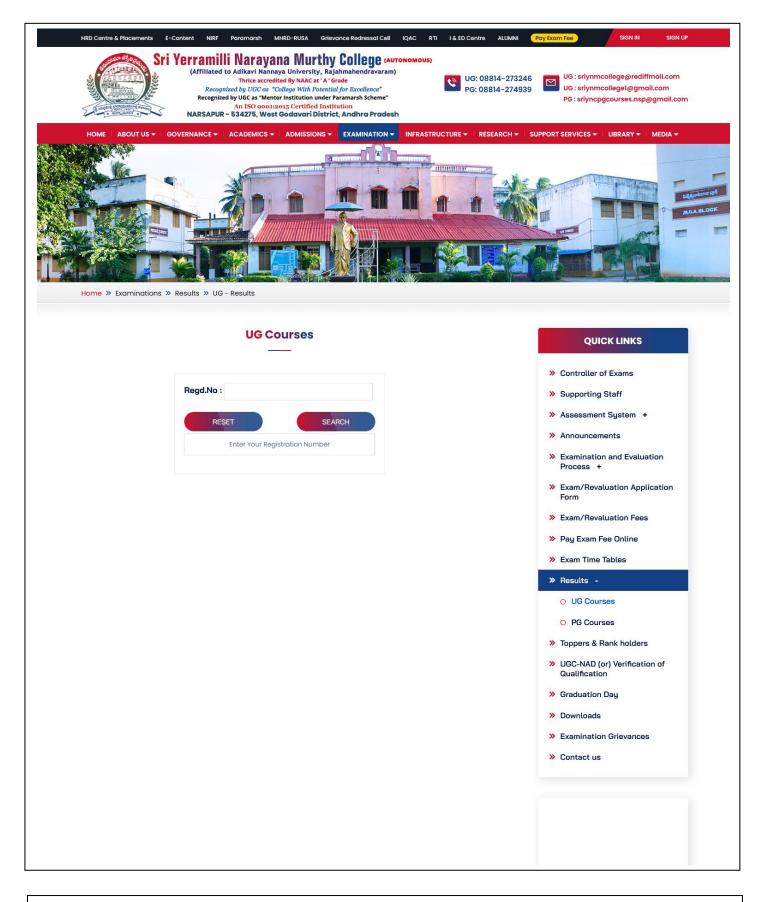

#### **College Website- UG Courses- Results Search Page**

Thrice accredited By NAAC at ' A ' Grade Recognized by UGC as "College With Potential for Excellence"

Home

| I, III & V | SEMESTER | END | RESULTS |
|------------|----------|-----|---------|
|------------|----------|-----|---------|