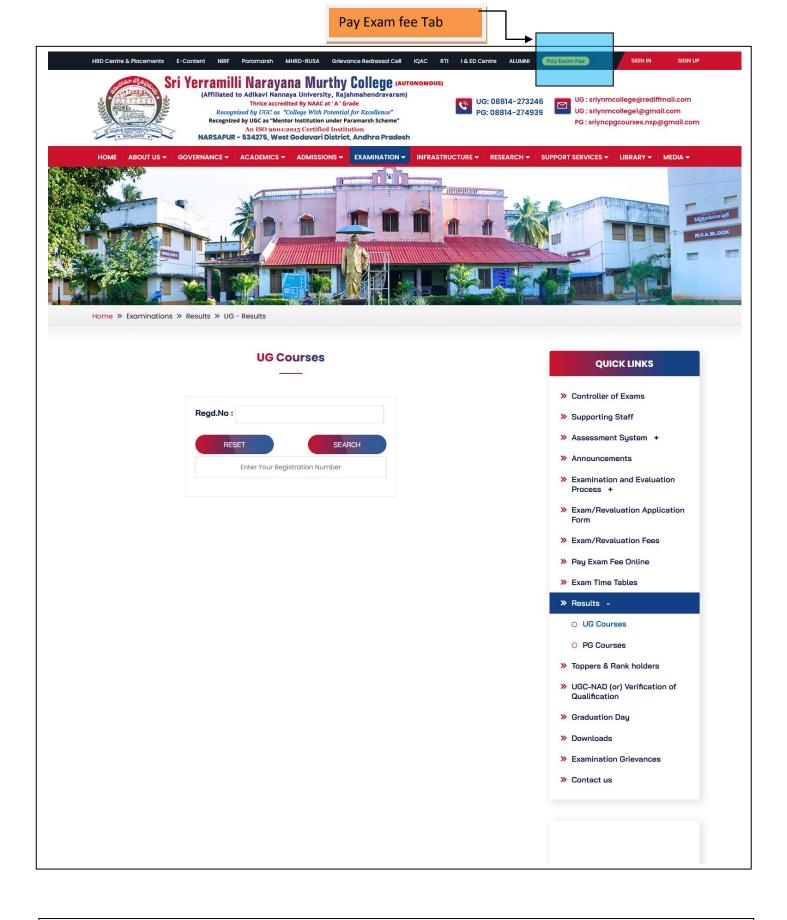

# 8. Online Results Page Screen shots

**College Website- Examination Section - Results Page** 

#### **College Website- UG Courses- Results Search Page**

Thrice accredited By NAAC at ' A ' Grade Recognized by UGC as "College With Potential for Excellence"

Home

| I, III & V | SEMESTER | END | RESULTS |
|------------|----------|-----|---------|
|------------|----------|-----|---------|