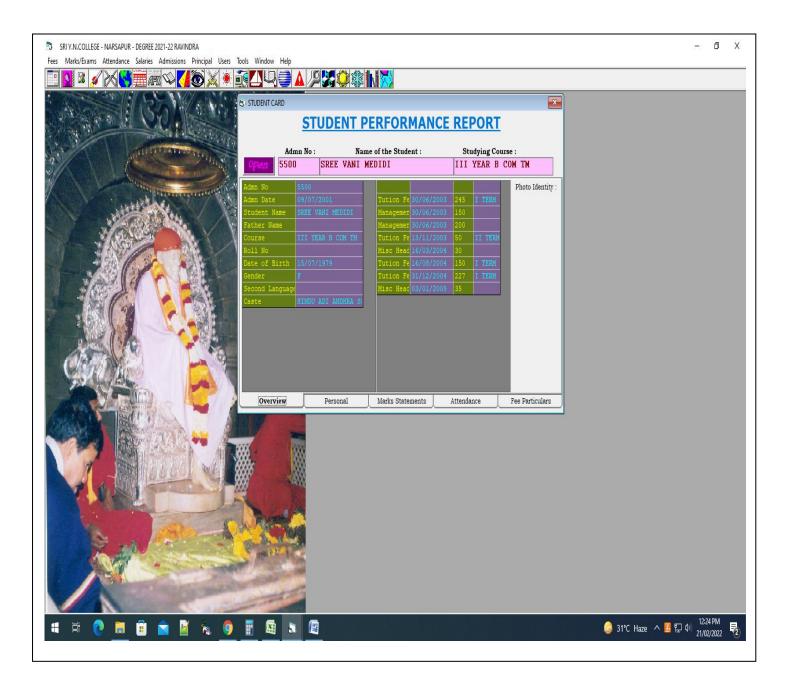

#### etc., and allocated budget for updating its IT facilities.

| S.No | IT Facility                                            |
|------|--------------------------------------------------------|
| 1.   | Internet Browsing Centers                              |
| 2.   | CCTV Points in College Campus                          |
| 3.   | High End HDMI Smart TV Rooms in Labs                   |
| 4.   | Computer Networking Points                             |
| 5.   | Wi-Fi Access Points in College campus                  |
| 6.   | Notice Announce System in College                      |
| 7.   | Feedback Page Screenshots in College Website           |
| 8.   | Online Results Page Screenshots in College Website     |
| 9.   | Online Admission Procedure Page Screenshots in College |
|      | Website                                                |
| 10.  | Payment of Exam Fee through Online – Page Screenshots  |
|      | in College Website                                     |
| 11.  | English Language Lab Software - Screenshots            |
| 12.  | UG Administrative office Software - Screenshots        |
| 13.  | PG Administrative Office Software - Screenshots        |