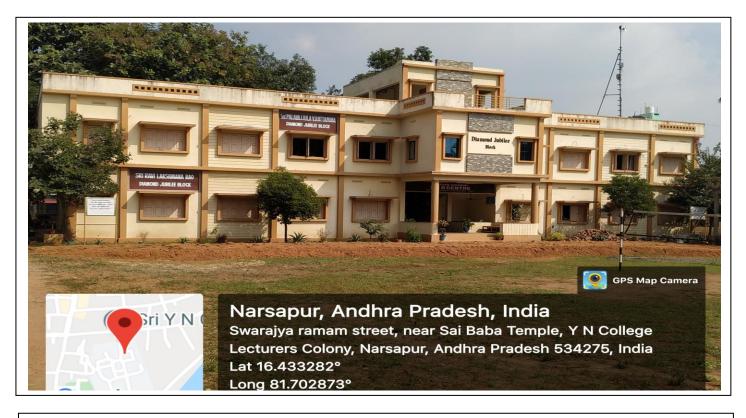

#### Sri Yerramilli Narayanamurthy College (Autonomous)

(Affiliated to Adikavi Nannaya University) Accredited by NAAC with 'A' grade with a CGPA of 3.40 Recognized by UGC as 'College with Potential for Excellence'

#### NARASAPUR-534275, W.G.Dist. AP