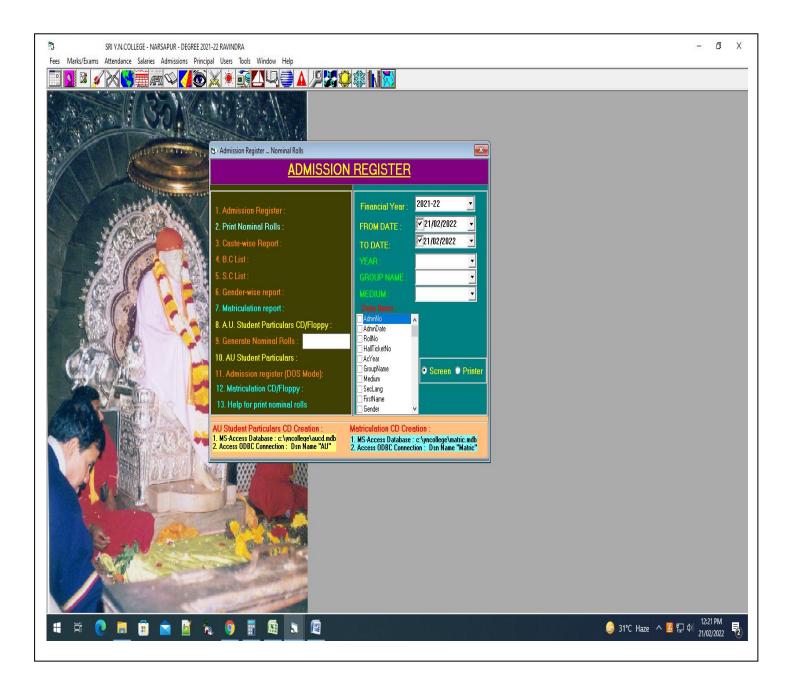

#### etc., and allocated budget for updating its IT facilities.

| S.No | IT Facility                                            |
|------|--------------------------------------------------------|
| 1.   | Internet Browsing Centers                              |
| 2.   | CCTV Points in College Campus                          |
| 3.   | High End HDMI Smart TV Rooms in Labs                   |
| 4.   | Computer Networking Points                             |
| 5.   | Wi-Fi Access Points in College campus                  |
| 6.   | Notice Announce System in College                      |
| 7.   | Feedback Page Screenshots in College Website           |
| 8.   | Online Results Page Screenshots in College Website     |
| 9.   | Online Admission Procedure Page Screenshots in College |
|      | Website                                                |
| 10.  | Payment of Exam Fee through Online – Page Screenshots  |
|      | in College Website                                     |
| 11.  | English Language Lab Software - Screenshots            |
| 12.  | UG Administrative office Software - Screenshots        |
| 13.  | PG Administrative Office Software - Screenshots        |