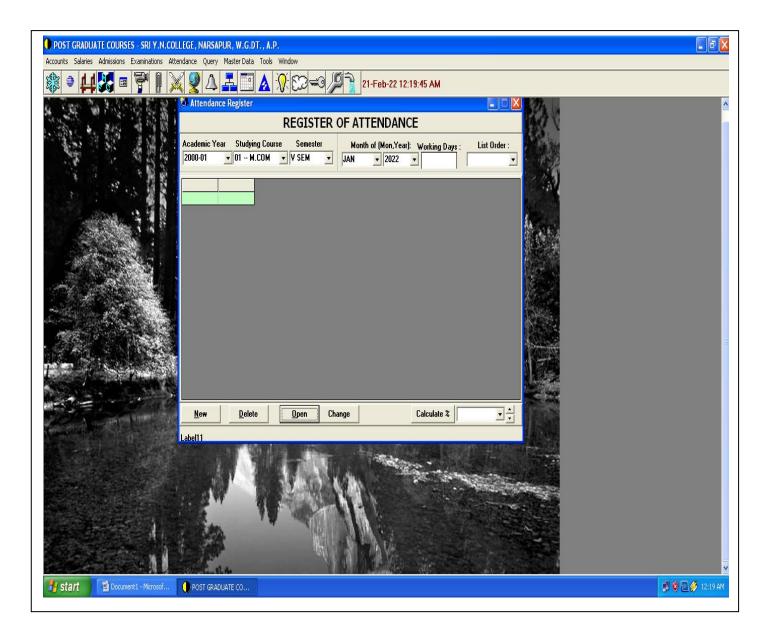

# 8. Online Results Page Screen shots

**College Website- Examination Section - Results Page** 

#### **College Website- UG Courses- Results Search Page**

Thrice accredited By NAAC at ' A ' Grade Recognized by UGC as "College With Potential for Excellence"

Home

| I, III & V | SEMESTER | END | RESULTS |
|------------|----------|-----|---------|
|------------|----------|-----|---------|