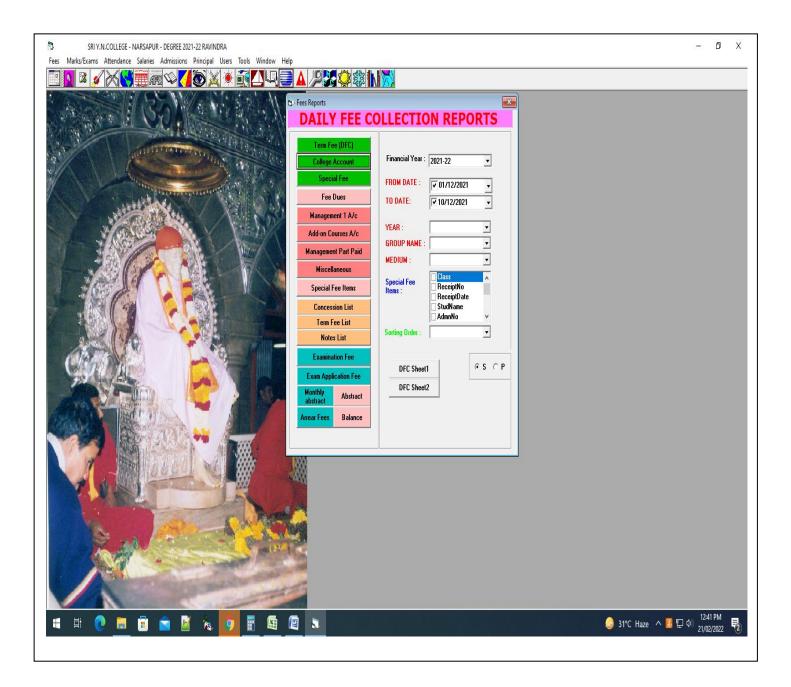

# 8. Online Results Page Screen shots

**College Website- Examination Section - Results Page** 

#### **College Website- UG Courses- Results Search Page**

Thrice accredited By NAAC at ' A ' Grade Recognized by UGC as "College With Potential for Excellence"

Home

| I, III & V | SEMESTER | END | RESULTS |
|------------|----------|-----|---------|
|------------|----------|-----|---------|