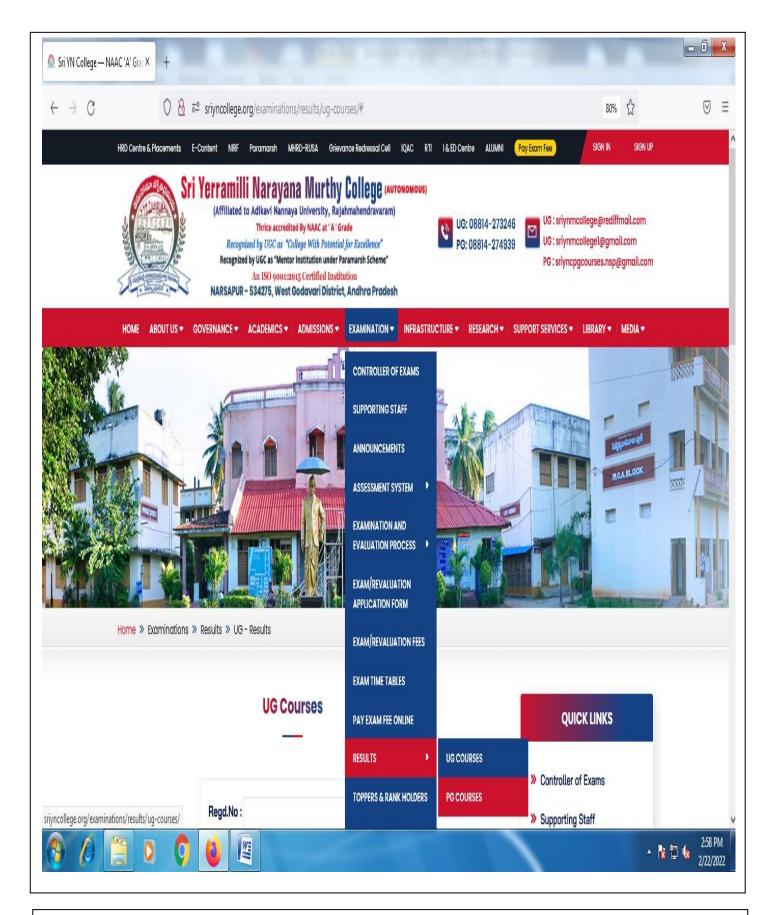

# 8. Online Results Page Screen shots

**College Website- Examination Section - Results Page** 

#### **College Website- UG Courses- Results Search Page**

Thrice accredited By NAAC at ' A ' Grade Recognized by UGC as "College With Potential for Excellence"

Home

| I, III & V | SEMESTER | END | RESULTS |
|------------|----------|-----|---------|
|------------|----------|-----|---------|