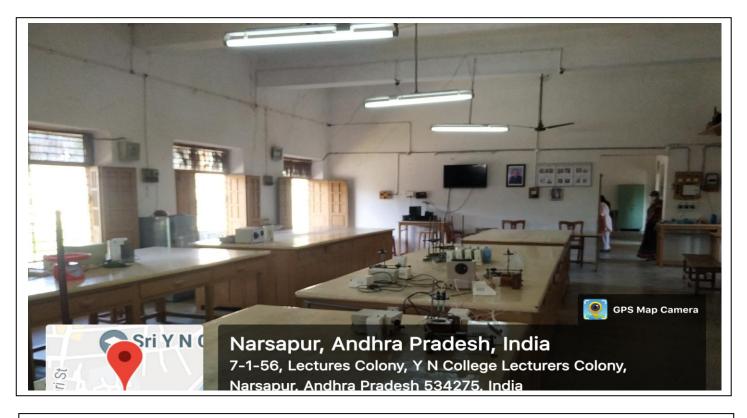

## Physics Lab – High End HDMI Smart TV

#### **Physics Lab – High End HDMI Smart TV**