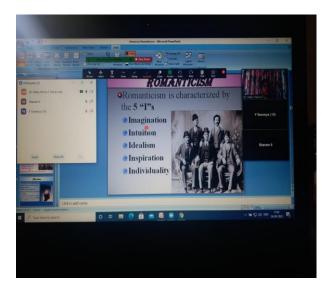

pa latha             | <b>M</b> & |
| ММ     | M Mounika                  | <b>1</b>   |
| NK     | N kamalakumari no 8        | <b>M</b> 🔏 |
| YS     | Y Sowmya (10)              | <b>1</b>   |



| 9:57 .11 | .ul                        |    | 2 🕅 |
|----------|----------------------------|----|-----|
| <        | Participants (4)           |    |     |
| ٩        | Search                     |    |     |
| RM       | Rehana Mirza<br>(host, me) | Da |     |
| L        | lakkabathul                |    | 8   |
| M        | meesarapuc                 |    | Ø   |
| TE       | Thripur esw                |    | Ø   |
|          |                            |    |     |
|          |                            |    |     |
|          |                            |    |     |



























| 11:19-비네 죽읆 അ 다<br>다 단 양 zoom v End     | ∾ ■ فوظ فوظ الله الله الله الله الله الله الله الل | 92% 🛢 10:12  | 10:18 जा जा क ﷺ ≋<br>Close Participants (1 | റ്റഞ<br>1)             | ⊠ ■<br>Close | থেజ ≋ জনা।<br>Participants (11) | ıl 79% <b>≜</b> 10:15<br>)                                                                         |
|-----------------------------------------|----------------------------------------------------|--------------|--------------------------------------------|------------------------|--------------|---------------------------------|----------------------------------------------------------------------------------------------------|
| u <sub>o</sub> y                        | Q Search                                           |              | DL D. Leena Roll