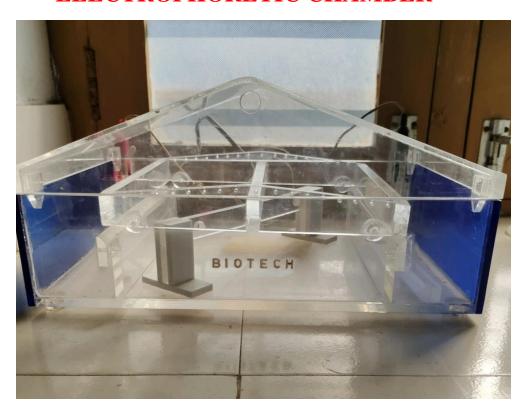

# LIST OF INSTRUMENTS BIOTECHNOLOGY LABORATORY

#### **ELECTROPHORETIC CHAMBER**