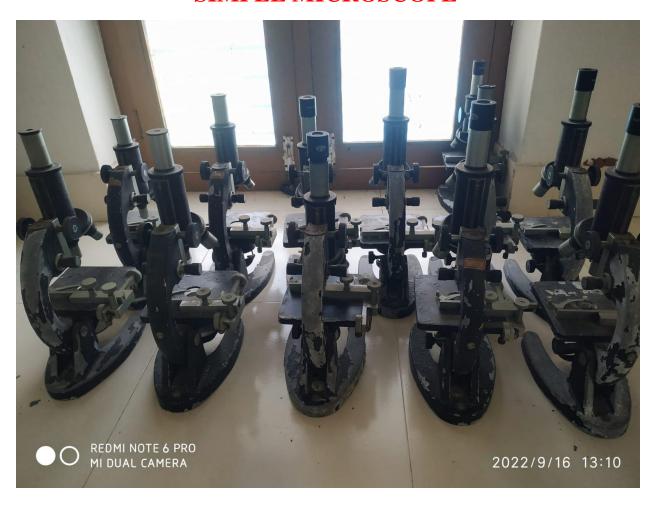

MINAR AIR FLOW CHAMBER (LAF)





## LIST OF INSTRUMENTS BIOTECHNOLOGY LABORATORY



#### **MAGNETIC STIRRER**





## LIST OF INSTRUMENTS BIOTECHNOLOGY LABORATORY



#### **COOLING MICROFUGE**





# LIST OF INSTRUMENTS BIOTECHNOLOGY LABORATORY



### **OVER HEAD PROJECTOR (OHP)**





## LIST OF INSTRUMENTS BIOTECHNOLOGY LABORATORY



#### **POLYMERASE CHAIN REACTION (PCR)**





# LIST OF INSTRUMENTS BIOTECHNOLOGY LABORATORY



### DIGITAL pH METER







## LIST OF INSTRUMENTS BIOTECHNOLOGY LABORATORY



#### PHASE CONTRAST MICROSCOPE





# LIST OF INSTRUMENTS BIOTECHNOLOGY LABORATORY



#### **PIPPETES**





## LIST OF INSTRUMENTS BIOTECHNOLOGY LABORATORY



#### **ROTARY COOLING SHAKING INCUBATOR**





## LIST OF INSTRUMENTS BIOTECHNOLOGY LABORATORY



#### **SIMPLE MICROSCOPE**





## LIST OF INSTRUMENTS BIOTECHNOLOGY LABORATORY



#### **U.V.TRANSILLUMINATOR**







# LIST OF INSTRUMENTS BIOTECHNOLOGY LABORATORY



#### **U.V.SPECTROPHOTOMETER**





# LIST OF INSTRUMENTS BIOTECHNOLOGY LABORATORY



#### **BOILING WATER BATH**





# LIST OF INSTRUMENTS BIOTECHNOLOGY LABORATORY



#### **BOD INCUBATOR**





## LIST OF INSTRUMENTS BIOTECHNOLOGY LABORATORY



#### **REFRIGERATOR**





# LIST OF INSTRUMENTS BIOTECHNOLOGY LABORATORY



#### STEROSCOPIC MICROSCOPE