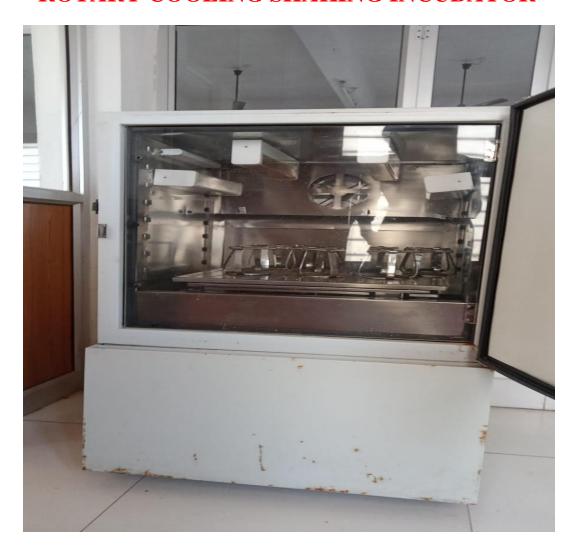

## LIST OF INSTRUMENTS BIOTECHNOLOGY LABORATORY

#### **ROTARY COOLING SHAKING INCUBATOR**