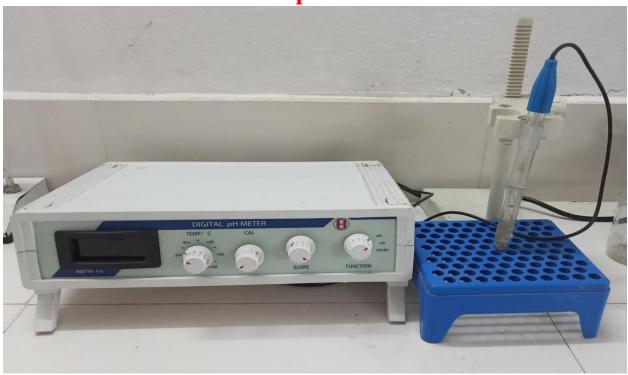

TECHNOLOGY LABORATORY



#### **GEL ROCKER**





# LIST OF INSTRUMENTS BIOTECHNOLOGY LABORATORY



#### **HOT AIR OVEN**





# LIST OF INSTRUMENTS BIOTECHNOLOGY LABORATORY



#### **INCUBATOR**





# LIST OF INSTRUMENTS BIOTECHNOLOGY LABORATORY



#### **BINOCULAR MICROSCOPE**





## LIST OF INSTRUMENTS BIOTECHNOLOGY LABORATORY



### LAMINAR AIR FLOW CHAMBER (LAF)





## LIST OF INSTRUMENTS BIOTECHNOLOGY LABORATORY



#### **MAGNETIC STIRRER**





## LIST OF INSTRUMENTS BIOTECHNOLOGY LABORATORY



#### **COOLING MICROFUGE**





# LIST OF INSTRUMENTS BIOTECHNOLOGY LABORATORY



### **OVER HEAD PROJECTOR (OHP)**





## LIST OF INSTRUMENTS BIOTECHNOLOGY LABORATORY



#### **POLYMERASE CHAIN REACTION (PCR)**





# LIST OF INSTRUMENTS BIOTECHNOLOGY LABORATORY



### DIGITAL pH METER







## LIST OF INSTRUMENTS BIOTECHNOLOGY LABORATORY



#### PHASE CONTRAST MICROSCOPE





# LIST OF INSTRUMENTS BIOTECHNOLOGY LABORATORY



#### **PIPPETES**





## LIST OF INSTRUMENTS BIOTECHNOLOGY LABORATORY



#### **ROTARY COOLING SHAKING INCUBATOR**





## LIST OF INSTRUMENTS BIOTECHNOLOGY LABORATORY



#### **SIMPLE MICROSCOPE**





## LIST OF INSTRUMENTS BIOTECHNOLOGY LABORATORY



#### **U.V.TRANSILLUMINATOR**







# LIST OF INSTRUMENTS BIOTECHNOLOGY LABORATORY



#### **U.V.SPECTROPHOTOMETER**





# LIST OF INSTRUMENTS BIOTECHNOLOGY LABORATORY



#### **BOILING WATER BATH**





# LIST OF INSTRUMENTS BIOTECHNOLOGY LABORATORY



#### **BOD INCUBATOR**





## LIST OF INSTRUMENTS BIOTECHNOLOGY LABORATORY



#### **REFRIGERATOR**





# LIST OF INSTRUMENTS BIOTECHNOLOGY LABO