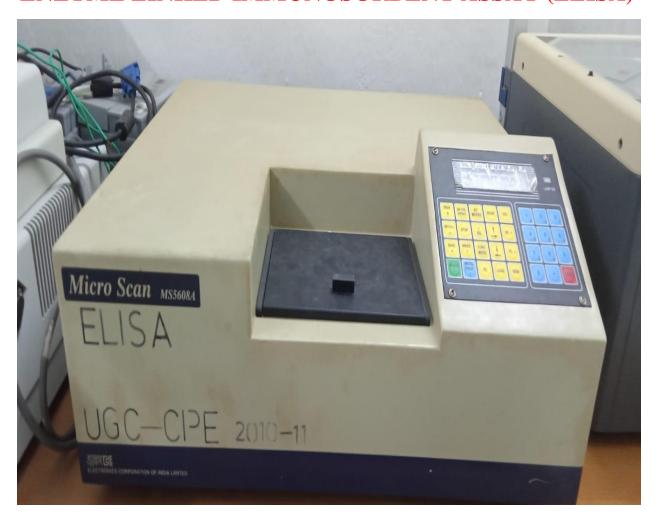

## LIST OF INSTRUMENTS BIOTECHNOLOGY LABORATORY

#### **ENZYME LINKED IMMUNOSORBENT ASSAY (ELISA)**