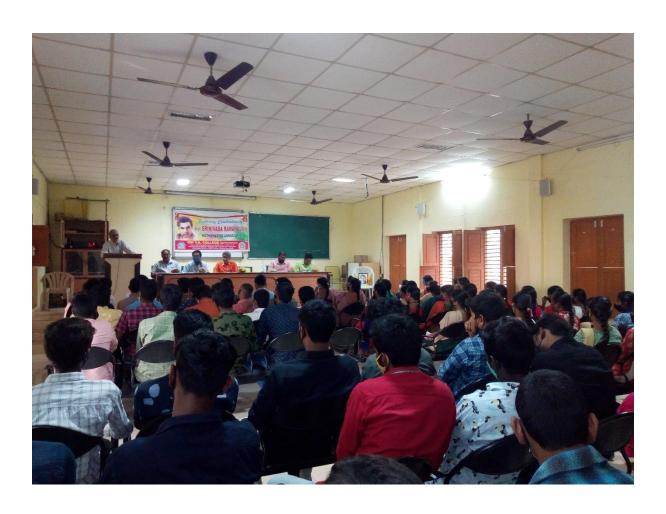

## Prof. SRINIVASA RAMANUJAN MATHEMATICS ASSOCIATION SRI Y.N.COLLEGE(A), NARSAPUR

Thrice Accredited by NAAC with 'A' grade Recognized by UGC as College with potential for Excellence

You are cordially invited to attend a 134<sup>th</sup> Birthday Celebrations of Prof. Srinivasa Ramanujan

Date & Time: 22-12-2021 at 2:00PM

Venue: e-Class Room

Sri Y.N.College(A), Narsapur.

 $\mathbf{B}\mathbf{y}$ 

**Mathematics Association** 

Sri Y.N.College(A), Narsapur.

Dr GSVS Saibaba, Lecturer in Mathematics, Sri ASNM Govt. College(A), Palakol has addressed the gathering on the occasion of Prof. Srinivasa Ramanujan Birthday celebrations.