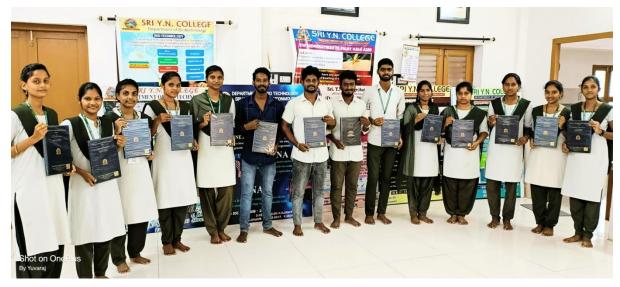

We are conducted Minor Project Submission and Internal Viva for Community Service Project (CSP) on diabetics and other chronic diseases on 29<sup>th</sup>, October, 2022.

COMMUNITY SERVICE PROJECT ON DIABETICS AND OTHER CHRONIC DISEASES