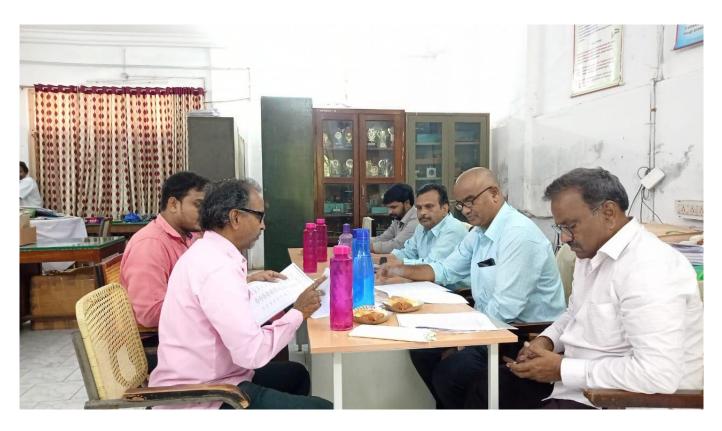

Respected Sir,

Sub: Kakaraparti Bhavanarayana College (Autonomous), Vijayawada -Meeting of the Board of Studies - Intimation - Reg.

The meeting of the Board of Studies of the Department of PHYSICS is scheduled on Monday, the 12th December, 2022 at 10:00 am, As you are Subject Expert on the said Board of Studies, you are earnestly requested to attend the meeting.

#### ATTENDANCE CERTIFICATE

| This is to certify the Sri/Smt. DY. L. | Malleswala R    | 90                            |
|----------------------------------------|-----------------|-------------------------------|
| Department of Physics                  | of YN           | University/College has        |
| attended the Board of Studies Mee      | ting as Subject | Expert in the Department of   |
| Physics on 12/12/2022                  | at 10:00 AM     | , in KBN College, Vijayawada. |