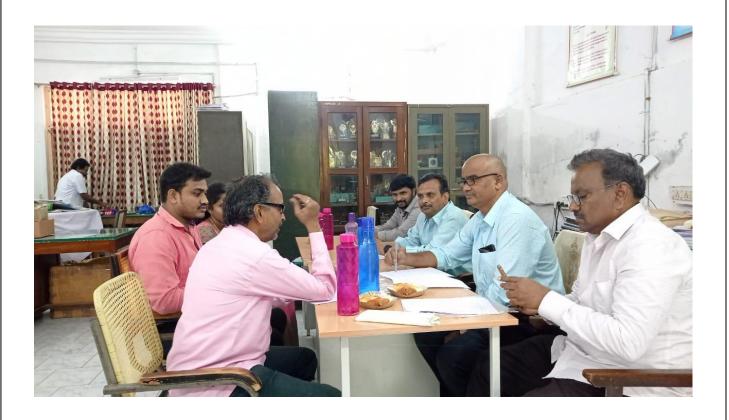

Respected Sir,

Sub: Kakaraparti Bhavanarayana College (Autonomous), Vijayawada -Meeting of the Board of Studies - Intimation - Reg.

The meeting of the Board of Studies of the Department of PHYSICS is scheduled on Monday, the 12th December, 2022 at 10:00 am, As you are Subject Expert on the said Board of Studies, you are earnestly requested to attend the meeting.

#### ATTENDANCE CERTIFICATE

| This is to certify the Sri/Smt. DY. L. | Malleswala R    | 90                            |
|----------------------------------------|-----------------|-------------------------------|
| Department of Physics                  | of YN           | University/College has        |
| attended the Board of Studies Mee      | ting as Subject | Expert in the Department of   |
| Physics on 12/12/2022                  | at 10:00 AM     | , in KBN College, Vijayawada. |