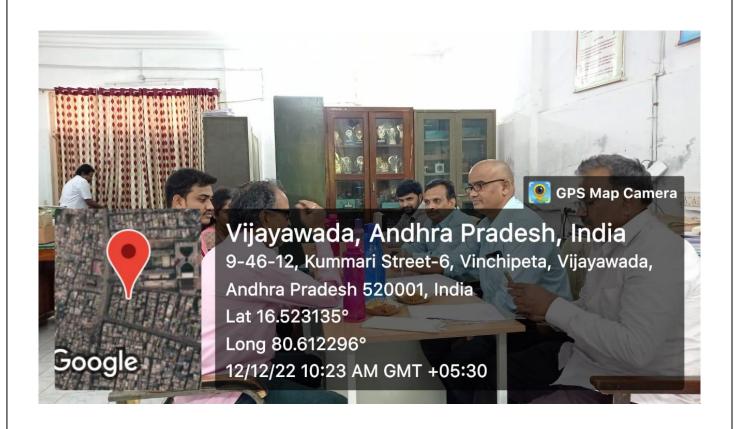

Respected Sir,

Sub: Kakaraparti Bhavanarayana College (Autonomous), Vijayawada -Meeting of the Board of Studies - Intimation - Reg.

The meeting of the Board of Studies of the Department of PHYSICS is scheduled on Monday, the 12th December, 2022 at 10:00 am, As you are Subject Expert on the said Board of Studies, you are earnestly requested to attend the meeting.

#### ATTENDANCE CERTIFICATE

| This is to certify the Sri/Smt. DY. L. | Malleswala R    | 90                            |
|----------------------------------------|-----------------|-------------------------------|
| Department of Physics                  | of YN           | University/College has        |
| attended the Board of Studies Mee      | ting as Subject | Expert in the Department of   |
| Physics on 12/12/2022                  | at 10:00 AM     | , in KBN College, Vijayawada. |