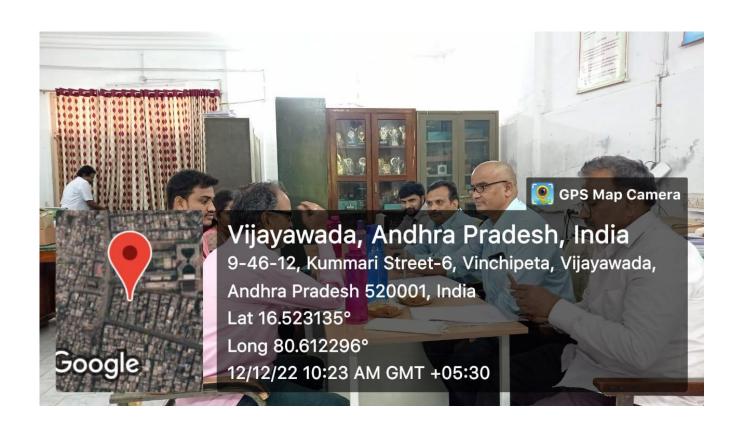

# BOARD OF STUDIES MEETING (BOS) AT KBN COLLEGE (A), VIJAYAWADA

on

12-12-2022

2022-2023

DEPT. OF PHYSICS

Sri Y.N.College (A)

NARSAPUR

電: 0866-2565679

Respected Sir,

Sub: Kakaraparti Bhavanarayana College (Autonomous), Vijayawada -Meeting of the Board of Studies - Intimation - Reg.

The meeting of the Board of Studies of the Department of PHYSICS is scheduled on Monday, the 12th December, 2022 at 10:00 am, As you are Subject Expert on the said Board of Studies, you are earnestly requested to attend the meeting.

#### ATTENDANCE CERTIFICATE

| This is to certify the Sri/Smt. DY. L. | Malleswala R    | 90                            |
|----------------------------------------|-----------------|-------------------------------|
| Department of Physics                  | of YN           | University/College has        |
| attended the Board of Studies Mee      | ting as Subject | Expert in the Department of   |
| Physics on 12/12/2022                  | at 10:00 AM     | , in KBN College, Vijayawada. |