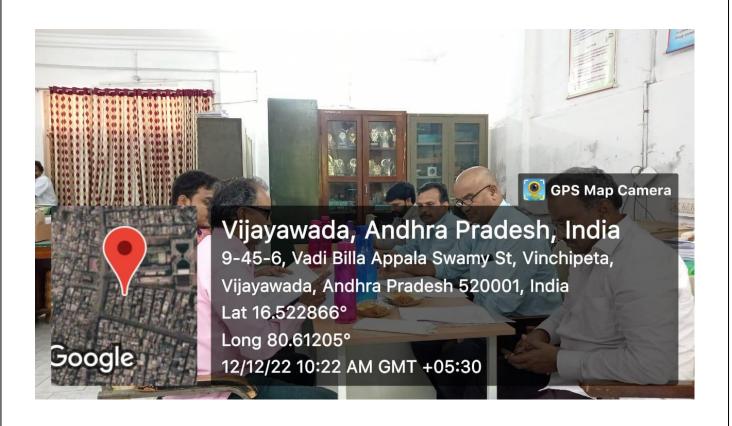

Respected Sir,

Sub: Kakaraparti Bhavanarayana College (Autonomous), Vijayawada -Meeting of the Board of Studies - Intimation - Reg.

The meeting of the Board of Studies of the Department of PHYSICS is scheduled on Monday, the 12th December, 2022 at 10:00 am, As you are Subject Expert on the said Board of Studies, you are earnestly requested to attend the meeting.

#### ATTENDANCE CERTIFICATE

| This is to certify the Sri/Smt. DY. L. | Malleswala R    | 90                            |
|----------------------------------------|-----------------|-------------------------------|
| Department of Physics                  | of YN           | University/College has        |
| attended the Board of Studies Mee      | ting as Subject | Expert in the Department of   |
| Physics on 12/12/2022                  | at 10:00 AM     | , in KBN College, Vijayawada. |