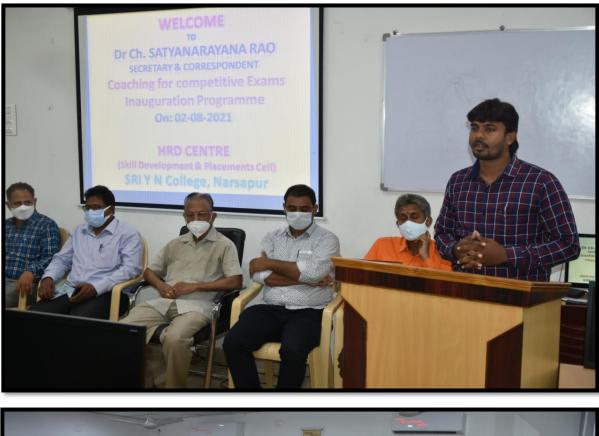

### HRD Centre Organized Coaching for SSC GD Constable for Degree & Inter Students from 02-08-2021 to 02-10-2021 by G. Ramu Coaching for Competitive Trainer

## వైఎన్లో కానిస్టేబుల్ ఉద్యోగాలకు శిక్షణ కేంద్రం

నరసాపురం టౌన్, ఆగస్టు 2: పట్టణంలోని వైఎన్ కళాశాలలో హెచ్ఆర్డీ ఆధ్వర్యంలో కానిస్తేబుల్ ఉద్యోగాలకు శిక్షణ కేంద్రాన్ని కరస్పాండెంట్ డాక్టర్ చిన మిల్లి సత్యనారాయణ ప్రారంభించారు. రాష్ట్ర స్థాయిలో పోటీ పరీక్షల శిక్షణ కు నిపుణులను నియమించామన్నారు. (పిన్సిపాల్ డాక్టర్ అప్పారావు, పార్తసారధి, డాక్టర్ శ్రీనివాస్, సారంగపణి, శ్రీనివాసరావు ఉన్నారు.

#### అవకాశాలను అందిపుచ్చుకోండి

**సరసాపురం. న్యూస్టుడే:** నిరుద్యోగ యువత పోటీ పరీక్షల్లో పాల్గొని విజేతలుగా నిలవాలని వై. ఎన్ కళాశాల సెక్రకురీ, కరస్పాండెంట్ చినమిల్లి సత్యనారాయణరావు అన్నారు. కళాశాల హెచ్ ఆర్డీ సెంటర్లో సోమవారం నిర్వహించిన పోటీ పరీక్షల శిక్షణ (ప్రారంజ కార్యక్రమంలో ఆయన మాట్లాడుతూ విద్యార్తులకు శిక్షణ ఇచ్చేందుకు అనుభవం కలిగిన రిసోర్పు పర్చన్ను నియమించా మన్నారు. నరసాపురం పరిసర (ప్రాంతాల నిరుద్యోగులు ఈ అవకాశాన్ని సద్వినియోగం చేసుకోవా లన్నారు. పార్ధసారథి, శ్రీనివాస్, ట్రైనర్స్ రాము, సారంగపాణి, శ్రీరామారావు పాల్గొన్నారు.