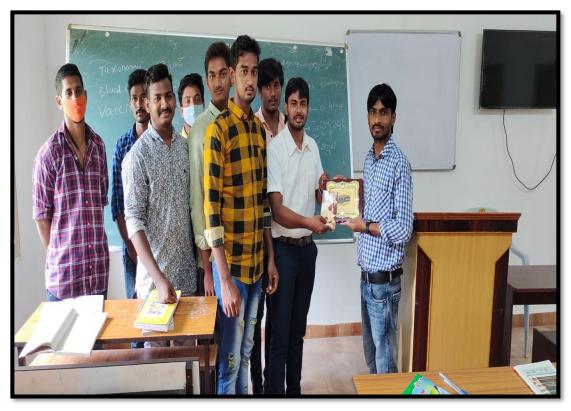

#### **GUEST FACULTY**

Giving a Memento to Sri L.Tirupathi Rao Biology Faculty

Sri K.Viswanadham Faculty teaching Arithmetic & Reasoning

Sri P. Srinivas Faculty teaching Polity and Economy

Giving a Memento to Sri P. Suresh Reasoning Faculty