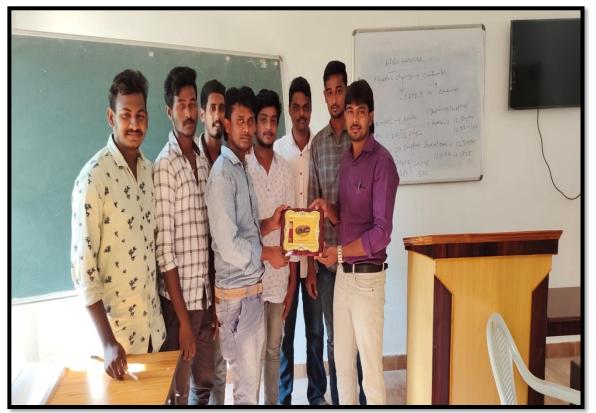

#### **GUEST FACULTY**

Giving a Memento to Sri L.Tirupathi Rao Biology Faculty

Sri K.Viswanadham Faculty teaching Arithmetic & Reasoning

Sri P. Srinivas Faculty teaching Polity and Economy

Giving a Memento to Sri P. Suresh Reasoning Faculty