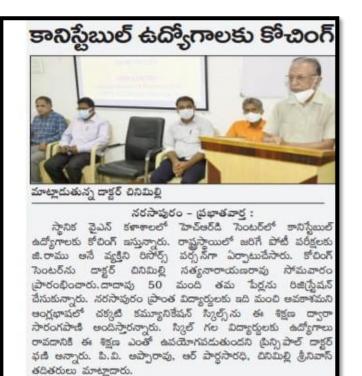

# **NEWS PAPER CLIPPINGS**

## వైఎన్లో కానిస్టేబుల్ ఉద్యోగాలకు శిక్షణ కేంద్రం

నరసాపురం టౌన్, ఆగస్టు 2: పట్టణంలోని వైఎన్ కళాశాలలో హెచ్ఆర్డీ ఆధ్వర్యంలో కానిస్తేబుల్ ఉద్యోగాలకు శిక్షణ కేంద్రాన్ని కరస్పాండెంట్ డాక్టర్ చిన మిల్లి సత్యనారాయణ ప్రారంభించారు. రాష్ట్ర స్థాయిలో పోటీ పరీక్షల శిక్షణ కు నిపుణులను నియమించామన్నారు. (పిన్సిపాల్ డాక్టర్ అప్పారావు, పార్తసారధి, డాక్టర్ శ్రీనివాస్, సారంగపణి, శ్రీనివాసరావు ఉన్నారు.

#### అవకాశాలను అందిపుచ్చుకోండి

**సరసాపురం. న్యూస్టుడే:** నిరుద్యోగ యువత పోటీ పరీక్షల్లో పాల్గొని విజేతలుగా నిలవాలని వై. ఎన్ కళాశాల సెక్రకురీ, కరస్పాండెంట్ చినమిల్లి సత్యనారాయణరావు అన్నారు. కళాశాల హెచ్ ఆర్డీ సెంటర్లో సోమవారం నిర్వహించిన పోటీ పరీక్షల శిక్షణ (ప్రారంజ కార్యక్రమంలో ఆయన మాట్లాడుతూ విద్యార్తులకు శిక్షణ ఇచ్చేందుకు అనుభవం కలిగిన రిసోర్పు పర్చన్ను నియమించా మన్నారు. నరసాపురం పరిసర (ప్రాంతాల నిరుద్యోగులు ఈ అవకాశాన్ని సద్వినియోగం చేసుకోవా లన్నారు. పార్ధసారథి, శ్రీనివాస్, ట్రైనర్స్ రాము, సారంగపాణి, శ్రీరామారావు పాల్గొన్నారు.