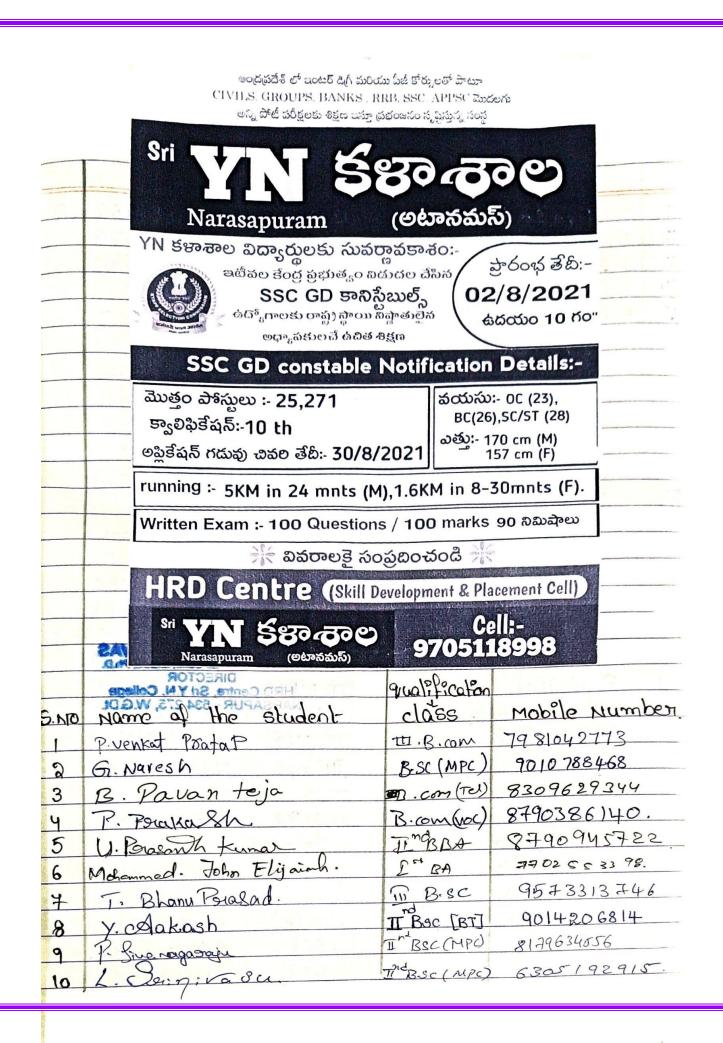

Date : 03/08/2021 EditionName : ANDHRA PRADESH( WEST GODAVARI ) PageNo :

|   |          | 180                                    | 1 1              |                       |
|---|----------|----------------------------------------|------------------|-----------------------|
| 5 |          |                                        |                  |                       |
|   | 11       | B. Prasad                              | B.A.             | 9491846288            |
|   | 12       | S. salem Raju                          | JI (CEO)         | 7995488977            |
|   | 13       | G. Sui Sauthos                         | MPC (T.M)        | 6302213335            |
|   | 14       | K. Praveen                             | I MPLS (E.M)     | 7093321430            |
|   | 14       | E Balasi                               | B. Com(Em)       | 9121402483            |
|   | 16       | S. N. P. Rechelu                       | B. com(Em)       | 9059526815            |
|   | 17       | K. Astole                              | B. Com (Tim)     | 913312 6548           |
|   | 5        | T. Durga Rao                           | B. com (E.M)     | 9848867790            |
|   | 18<br>19 | B. JHothe                              | BSC (TIM)        |                       |
|   |          | M. Rathee purpina                      | BSC (T.M)        |                       |
| 1 | 20       |                                        | BSC (T.M)        | 9676173324            |
|   | 21       | N. Gonga Rathom<br>G. murali Krishner. | B. com (compile) | 8:6303572740.         |
|   | ରବ       |                                        | EB.Com(ENI)      |                       |
|   | 23       | 2. Daji                                | EMS-Corganic     | 7286939637            |
|   | 24       | M.Jefalevini                           | Dipase u         | 7396419795            |
|   | 25       | K. & Sirischa                          | E                | 9491846288            |
|   | 26       | K. Norgalakshmi                        | 11<br>11 Cee     |                       |
|   | 27       | D. Kishna vare                         | Dr. CH           | NIMILLI SALATI        |
|   | 28       | K. Ravi Teja                           | TT MPCS          | DIRECTOR              |
|   | 29       | P. Nagini                              | THE MARSA        | PUR - 534 275, W.G.DL |
|   | 30       | Ma sharmila                            |                  |                       |
|   | 31       | K. Jayassi                             | III M.PE         | 8244771942.           |
|   | 32       | y pama                                 | III MPE          | 7842412197            |
|   | 33       | K. Sawjonya                            | TIT B. COM       | 9618856931            |
|   | 34       | P. Son' Lakyhin Durger                 | TT MRS           | 7989146090.           |
|   | 35       | K.V.V. Satyanarayane.                  | Bod B. Lory Cor  | 4093969053            |
|   | 36       | P. Mounila                             | IU MPCS          | 9908480759.           |
|   | 37       | s subba lalcohmi                       | B.com(cA)        |                       |
|   | 38       | A.B. Q. Vera prased.                   | MBA (P)          | 9182079985            |
|   | 39       | 13. Payani                             | MECS             | 9704898844,           |
|   | 40       | J. Haladan                             | MPIS             | 630160 22261          |