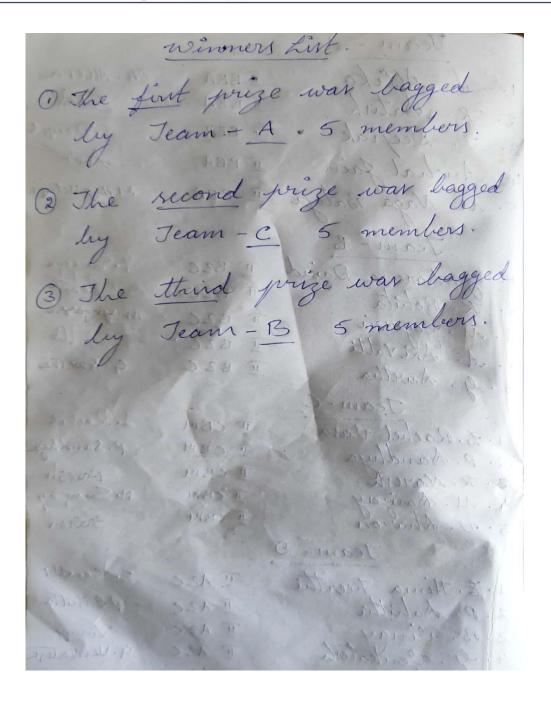

#### **QUIZ COMPETITION**

| 2021-22                  |                   |
|--------------------------|-------------------|
|                          | ·                 |
| English Qu               |                   |
| The Department of        | English           |
| conducted Quiz on        | reneral English   |
| and grammar topics.      | on 26.11.2021     |
| Four teams of student    | to were           |
| participated in the O.   | ing. All the      |
| members of the depart    | ment attended     |
| the Quiz in Life Science | ces classroom.    |
|                          | A.                |
| 1. Leh. Domeswar         | a)                |
| 2. Dr. M. Nageswara Rao  | M. regionalis     |
| 3. J. Delry              | arly              |
| 4. B. Kabetha Rani       |                   |
| 5. E. Vamie              |                   |
| 6. M. Drinivas           | M. Smaller        |
| The following teams      | are;              |
|                          |                   |
| Jeam A                   |                   |
| Jeam B                   |                   |
| Jeam C<br>Jeam D         |                   |
| ) Corre                  | The second second |