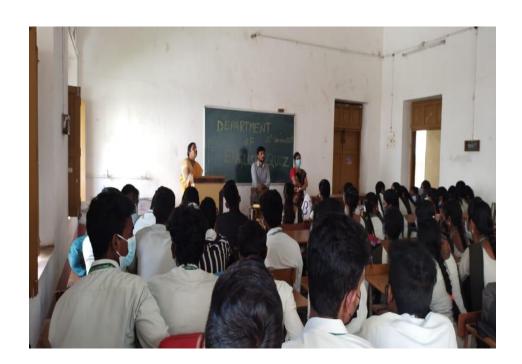

#### **QUIZ COMPETITION**

| 2021-22                  |                   |
|--------------------------|-------------------|
|                          | ·                 |
| English Qu               |                   |
| The Department of        | English           |
| conducted Quiz on        | reneral English   |
| and grammar topics.      | on 26.11.2021     |
| Four teams of student    | to were           |
| participated in the O.   | ing. All the      |
| members of the depart    | ment attended     |
| the Quiz in Life Science | ces classroom.    |
|                          | A.                |
| 1. Leh. Domeswar         | a)                |
| 2. Dr. M. Nageswara Rao  | M. regionalis     |
| 3. J. Delry              | arly              |
| 4. B. Kabetha Rani       |                   |
| 5. E. Vamie              |                   |
| 6. M. Drinivas           | M. Smaller        |
| The following teams      | are;              |
|                          |                   |
| Jeam A                   |                   |
| Jeam B                   |                   |
| Jeam C<br>Jeam D         |                   |
| ) Corre                  | The second second |