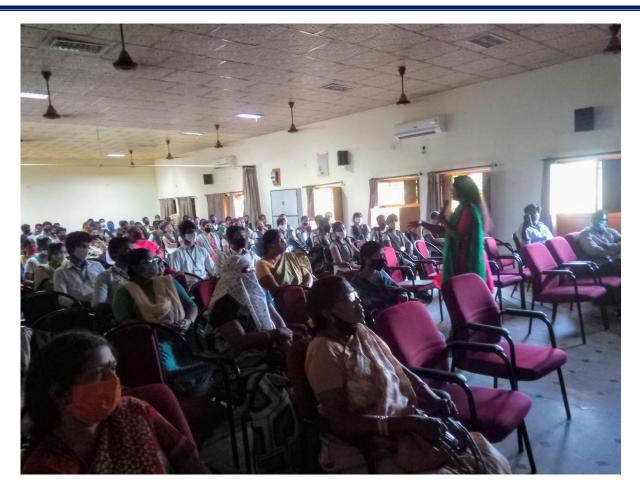

## **Orientation Programme on Human Trafficking**

Women Empowerment Cell conducted orientation programme on human trafficking by Chrysolyte on 21-11-2020. She brought awareness among the students of Sri Y.N. College. MoU associated with Sri Y.N. College was signed on 21-11-2020 for the establishement of Anti Human Trafficking Club.

Women Empowerent Cell conducted orientation programme on Human Trafficking by Chrysolyte Sanamanda.