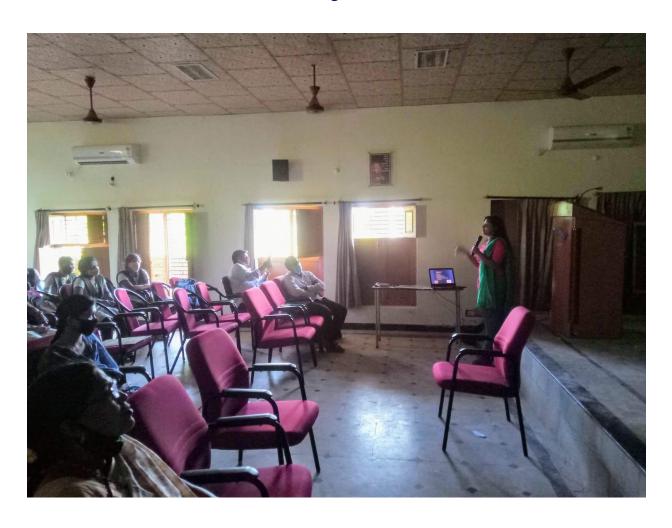

## **Orientation Programme on Human Trafficking**

Women Empowerment Cell conducted orientation programme on human trafficking by Chrysolyte on 21-11-2020. She brought awareness among the students of Sri Y.N. College. MoU associated with Sri Y.N. College was signed on 21-11-2020 for the establishement of Anti Human Trafficking Club.

Women Empowerent Cell conducted orientation programme on Human Trafficking by Chrysolyte Sanamanda.