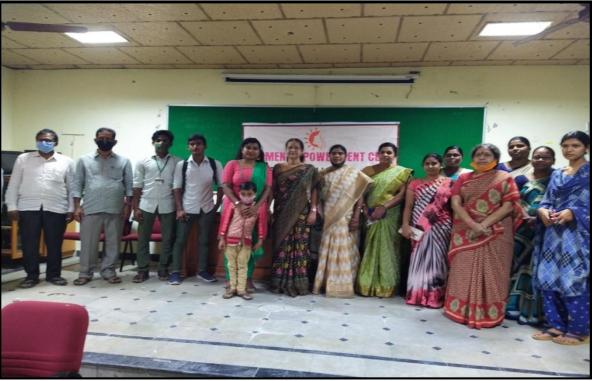

## WOMEN EMPOWERMENT CELL Sri Y N College (Autonomous) – Narsapur

## **Orientation Programme on Human Trafficking**

Women Empowerment Cell conducted orientation programme on human trafficking by Chrysolyte on 21-11-2020. She brought awareness among the students of Sri Y.N. College. MoU associated with Sri Y.N. College was signed on 21-11-2020 for the establishement of Anti Human Trafficking Club.











Women Empowerent Cell conducted orientation programme on Human Trafficking by Chrysolyte Sanamanda.

## Felicitation to Chrysolyte Sanamanda on 21-11-2020.



## 139 OMEN EMPOWERMENT CELL.

Date 1 21-11-2020

ತಿಹಗಾಹಾನ ಸಹಸ್ತು)

ලිශ්තින :

చాంద్రవ ఆక్రేమ రవాంకాం

Just Standsolyte"

Red Rope Organisation

Palakolu.

Signature of the Staff

(D) Mr. Chrysolyte Grut specker.

(3) Ortology

(4) Look

(5) Look

(6) Godoupayer.

(7) Labothe.

(8) Godoupayer.

(9) Labothe.

(10) Lh Comercan

(10) K L Payells.

(11) Shows

```
V. Bhargavi - 2nd CBM
                  and CBMOV
T. Lakshmi Raja Taxangini - 2nd CBM
 K. Duaga Ramya saii - 2nd MPCs
  K.G. Bonmitha - 2nd MPCS
 M. venkata Siri - Ind M. Pics
 B. Hahadakerhmi - IInd MPCS

O. Kersund - IInd MPCS
 J. Lalitha Sudha - IInd MPCS.

A. L. Sowianga