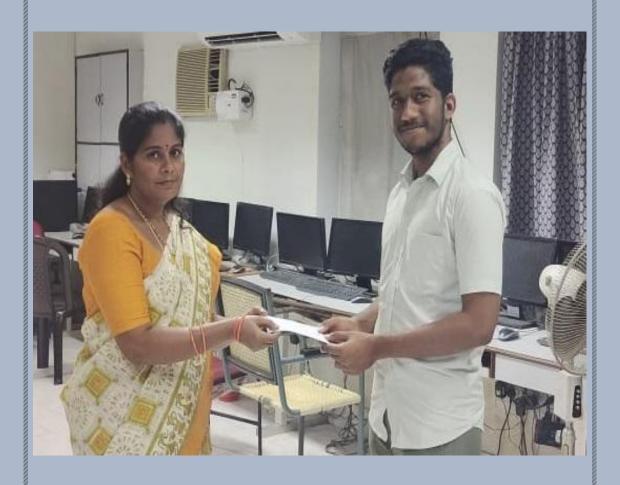

## Financial Help to Poor Students

#### FINANCIAL HELP TO POOR STUDENTS

#### 2020-2021

The department rendered financial help to the following students.

| S.No | Name of the Student | Class &<br>Medium | Amount<br>(Rs.) | Signature of the Student |
|------|---------------------|-------------------|-----------------|--------------------------|
| 01   | SK. Mohammed Saheb  | II B.Com(EM)      | 500             | sk mahammod Sahe         |
| 02   | SK. Shabbir Basha   | II B.Com(EM)      | 500             | Shabbir Rasharsk         |
| 03   | D. Nazeer           | II B.Com(EM)      | 500             | D. Nazeer                |