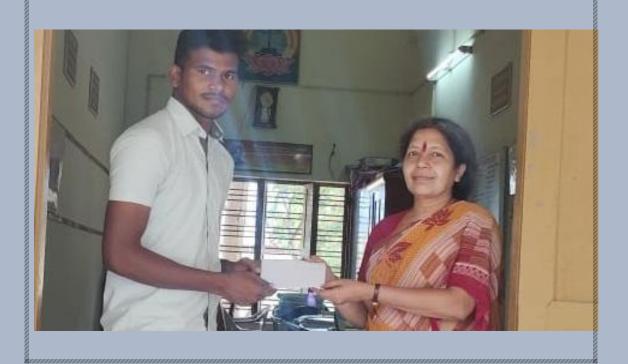

## Financial Help to Poor Students

#### FINANCIAL HELP TO POOR STUDENTS

#### 2020-2021

The department rendered financial help to the following students.

| S.No | Name of the Student | Class &<br>Medium | Amount<br>(Rs.) | Signature of the Student |
|------|---------------------|-------------------|-----------------|--------------------------|
| 01   | SK. Mohammed Saheb  | II B.Com(EM)      | 500             | sk mahammod Sahe         |
| 02   | SK. Shabbir Basha   | II B.Com(EM)      | 500             | Shabbir Rasharsk         |
| 03   | D. Nazeer           | II B.Com(EM)      | 500             | D. Nazeer                |