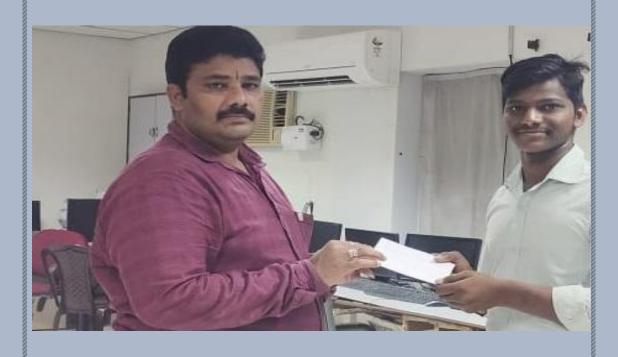

## Financial Help to Poor Students

#### FINANCIAL HELP TO POOR STUDENTS

#### 2020-2021

The department rendered financial help to the following students.

| S.No | Name of the Student | Class &<br>Medium | Amount<br>(Rs.) | Signature of the Student |
|------|---------------------|-------------------|-----------------|--------------------------|
| 01   | SK. Mohammed Saheb  | II B.Com(EM)      | 500             | sk mahammod Sahe         |
| 02   | SK. Shabbir Basha   | II B.Com(EM)      | 500             | Shabbir Rasharsk         |
| 03   | D. Nazeer           | II B.Com(EM)      | 500             | D. Nazeer                |