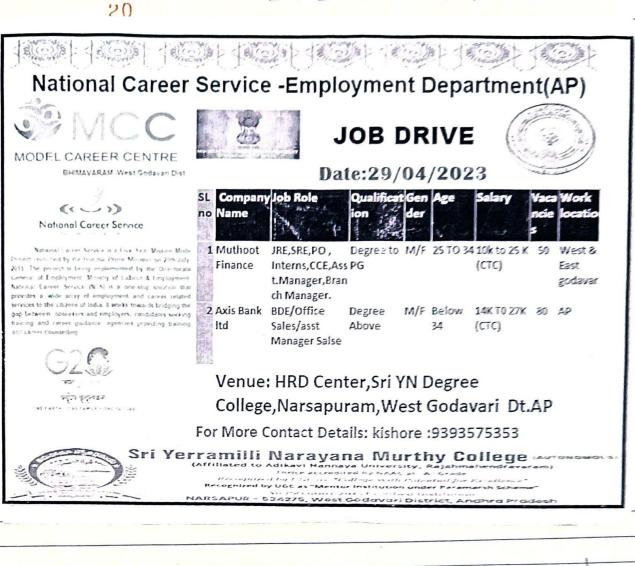

## National Career Service - Employment Department(AP)

MODEL CAREER CENTRE

BHIMAVARAM -West Godavari Dist

National Career Service is a Five Year Mission Mode Project launched by the Hon'ble Prime Minister on 20th July, 2015. The project is being implemented by the Directorate General of Employment, Ministry of Labour & Employment. National Career Service (NCS) is a one-stop solution that provides a wide array of employment and career related services to the citizens of India. It works towards bridging the gap between jobseekers and employers, candidates seeking training and career guidance, agencies providing training and career counselling.

### JOB DRIVE

Date:29/04/2023

| SL<br>no | Company<br>Name    |                                                                 | Qualificat<br>ion | Gen<br>der | Age |                      | The same of | Work<br>location          |
|----------|--------------------|-----------------------------------------------------------------|-------------------|------------|-----|----------------------|-------------|---------------------------|
| 1        | Muthoot<br>Finance | JRE,SRE,PO,<br>Interns,CCE,Ass<br>t.Manager,Bran<br>ch Manager. |                   | M/F        |     | 10k to 25 K<br>(CTC) | 50          | West &<br>East<br>godavar |
| 2        | Axis Bank<br>Itd   | BDE/Office<br>Sales/asst<br>Manager Salse                       | Degree<br>Above   | M/F        |     | 14K TO 27K<br>(CTC)  | 80          | АР                        |

Venue: HRD Center, Sri YN Degree

College, Narsapuram, West Godavari Dt. AP

For More Contact Details: kishore :9393575353

Sri Yerramilli Narayana Murthy College (AUTONOMO (Affiliated to Adikavi Nannaya University, Rajahmahendravaram)