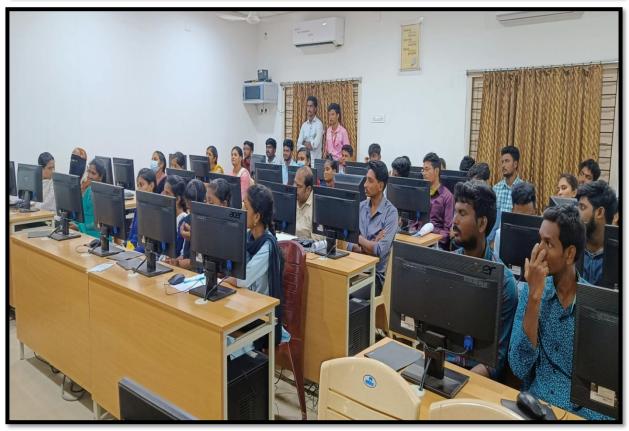

# HRD Centre Organized Campus Placement Conducted by AXIS BANK, AP On 29-04-2023. Sri P. Jaya Prakash HR Detailing the Job Profile.66 Students were Attended and 6 Students got Selected