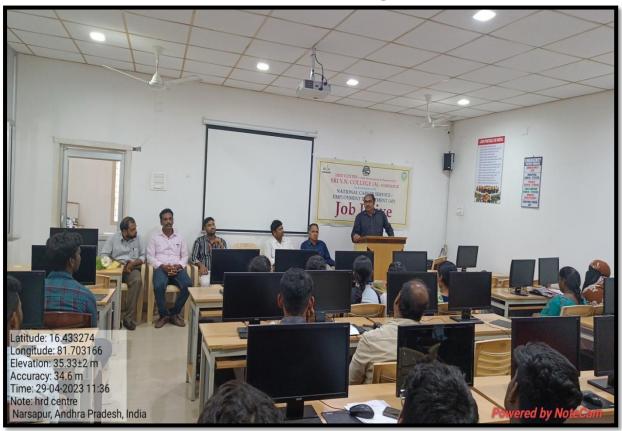

# HRD Centre Organized Campus Placement Conducted by AXIS BANK, AP On 29-04-2023. Sri P. Jaya Prakash HR Detailing the Job Profile.66 Students were Attended and 6 Students got Selected