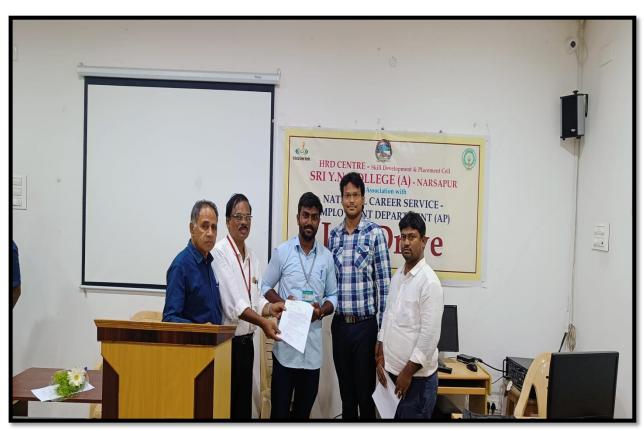

# HRD Centre Organized Campus Placement Conducted by AXIS BANK, AP On 29-04-2023. Sri P. Jaya Prakash HR Detailing the Job Profile.66 Students were Attended and 6 Students got Selected

## Students Personal interview with HR

Felicitate our Sri P. Jaya Prakash HR, Axis Bank