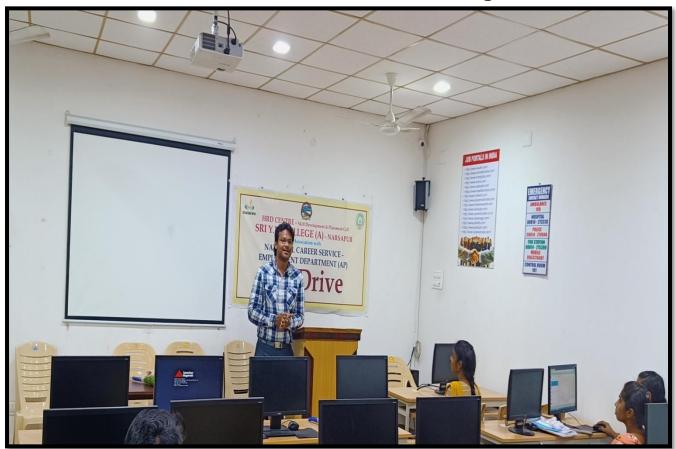

# HRD Centre Organized Campus Placement Conducted by AXIS BANK, AP On 29-04-2023. Sri P. Jaya Prakash HR Detailing the Job Profile.66 Students were Attended and 6 Students got Selected

## Students Personal interview with HR

Felicitate our Sri P. Jaya Prakash HR, Axis Bank