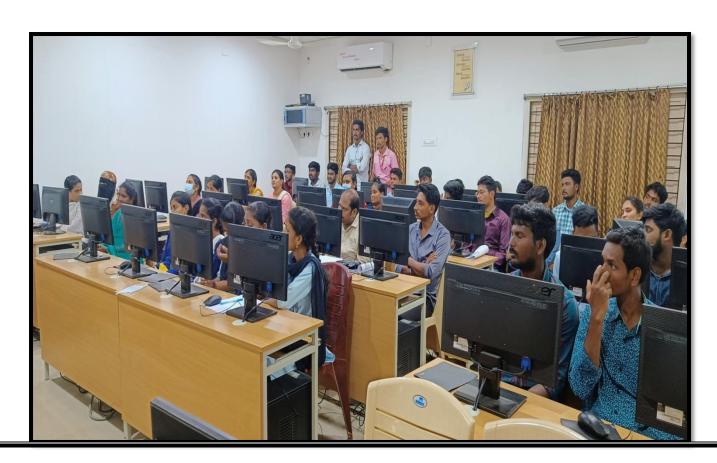

# HRD Centre Organized Campus Placement Conducted by AXIS BANK, AP On 29-04-2023. Sri P. Jaya Prakash HR Detailing the Job Profile.66 Students were Attended and 6 Students got Selected