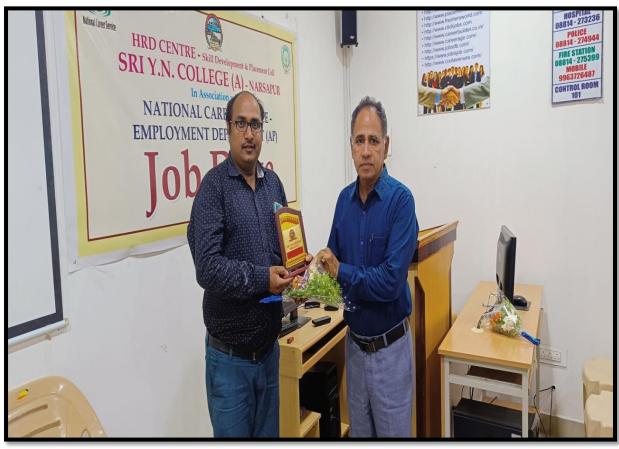

## Students Personal interview with HR

Felicitate our Sri P. Jaya Prakash HR, Axis Bank