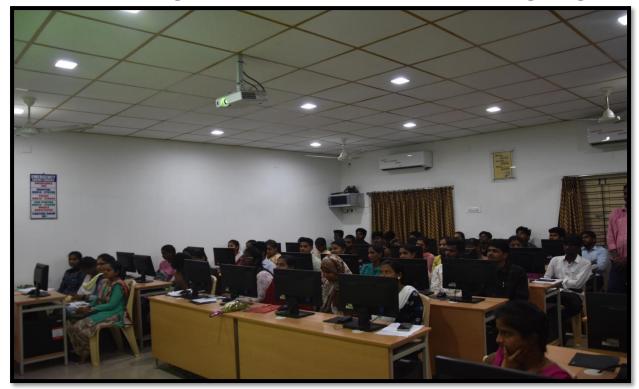

## **HRD CENTRE**

(Skill Development & Placement Cell)

**SRI Y N COLLEGE, NARSAPUR** 

HRD Centre Organized Campus Placement Conducted by TECH MAHINDRA, CHENNAI on 08-08-2023. Sri V. Siva HR 91 Students were Attended and 20 Students got Selected.