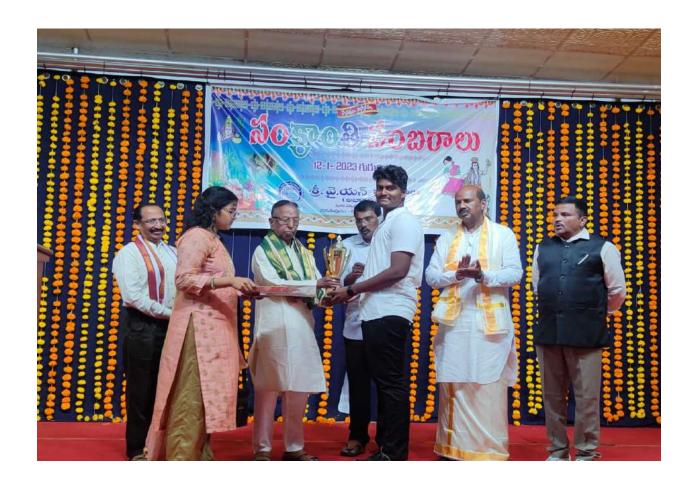

## **STUDENT ACHIEVEMENTS**

G.Bharat Kumar of I BCA (2021-24) Batch Secured First Place in the 2<sup>nd</sup> Andhra Pradesh State Indian Style Wrestling Championship for Men and Women under the weight category of 90kgs held at Alluri Seetaramaraju Stadium, Eluru from December 22<sup>nd</sup> -23<sup>rd</sup> 2022.