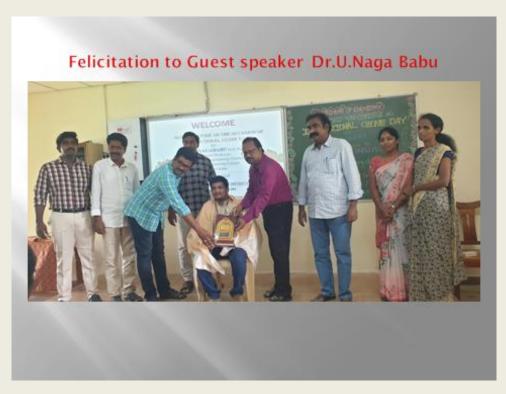

NARSAPUR

Guest Lecture by Dr. U. Naga Babu. Asst. Professor, Dept. of Engineering Chemistry SRKR Engineering College, Bhimavaram. Guest Lecture organised on the occasion of Ozone Day on 16-09-2023