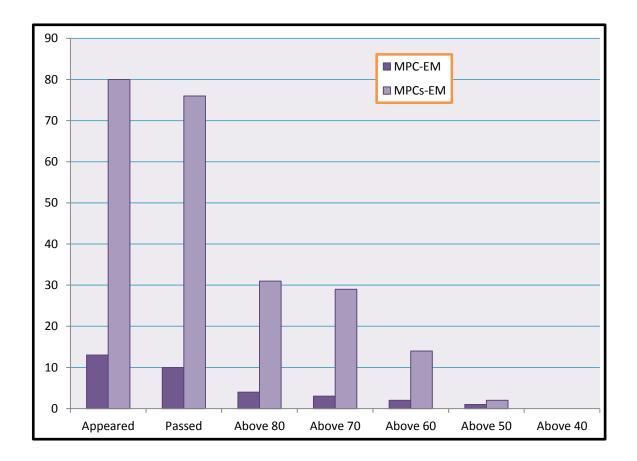

#### II year Paper V - IV Semester Result ananlysis 2022-2023

| Group   | Appeared | Passed | Above 80 | Above 70 | Above 60 | Above 50 | Above 40 |
|---------|----------|--------|----------|----------|----------|----------|----------|
| MPC-EM  | 13       | 10     | 4        | 3        | 2        | 1        | 0        |
| MPCs-EM | 80       | 76     | 31       | 29       | 14       | 2        | 0        |