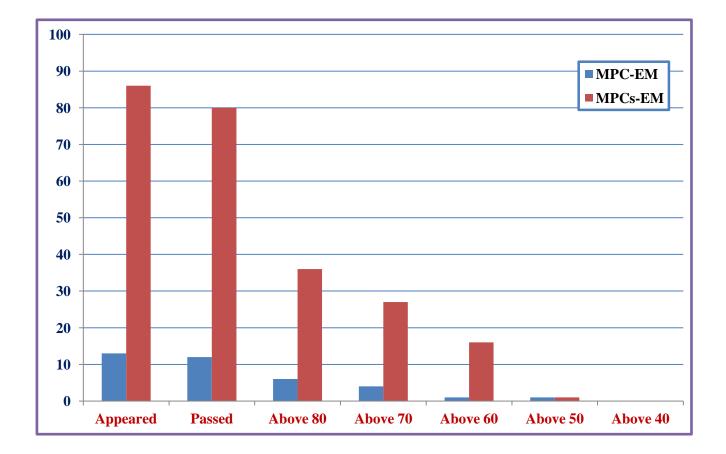

### II BSc Paper IV - IV Semester Result ananlysis 2022-2023

| Group   | Appeared | Passed | Above 80 | Above 70 | Above 60 | Above 50 | Above 40 |
|---------|----------|--------|----------|----------|----------|----------|----------|
| MPC-EM  | 13       | 12     | 6        | 4        | 1        | 1        | 0        |
| MPCs-EM | 86       | 80     | 36       | 27       | 16       | 1        | 0        |