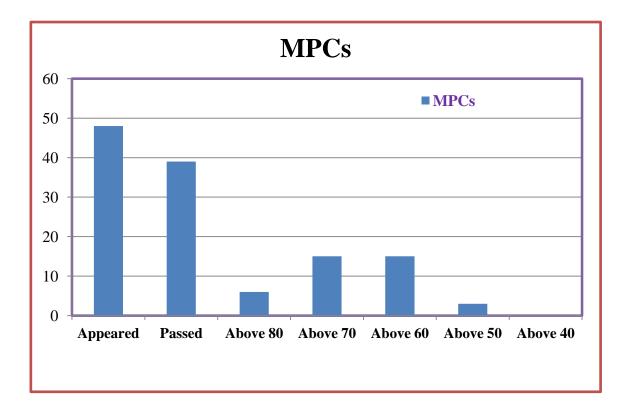

NARSAPUR-534275, W.G.Dist. AP

I BSc II Semester Result ananlysis 2022-2023

| Group | Appeared | Passed | Above 80 | Above 70 | Above 60 | Above 50 | Above 40 |
|-------|----------|--------|----------|----------|----------|----------|----------|
| MPCs  | 48       | 39     | 6        | 15       | 15       | 3        | 0        |