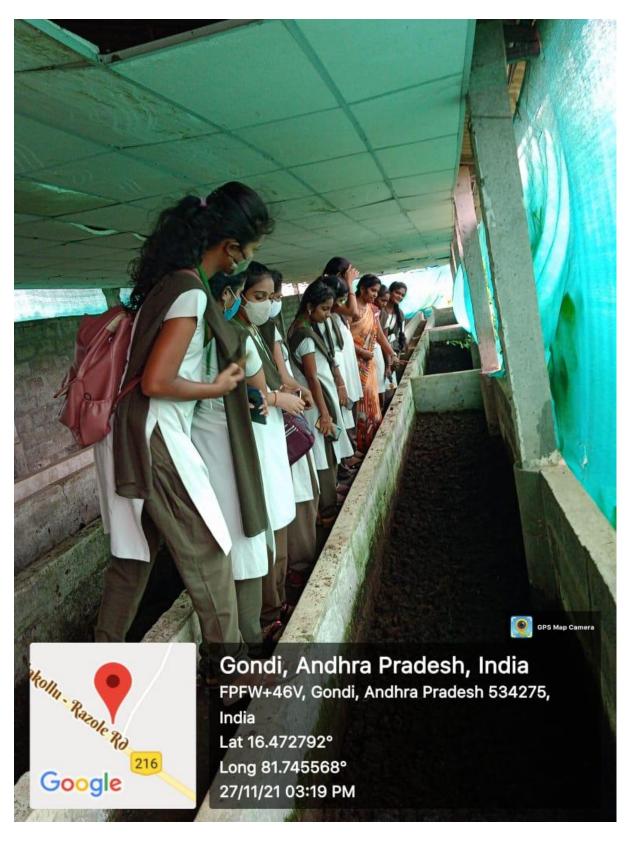

Figure showing Vermicompost bed sizes at Gondi Vermi compost center

II & III BZC/ ZAC Students at Vermicompost Center Gondi.

Identification and Demonstration of Earthworm Species to the BZC & AZC Students by Ms. K. Lakshmi, Lecturer in Zoology, at Vermicompost Center Gondi .