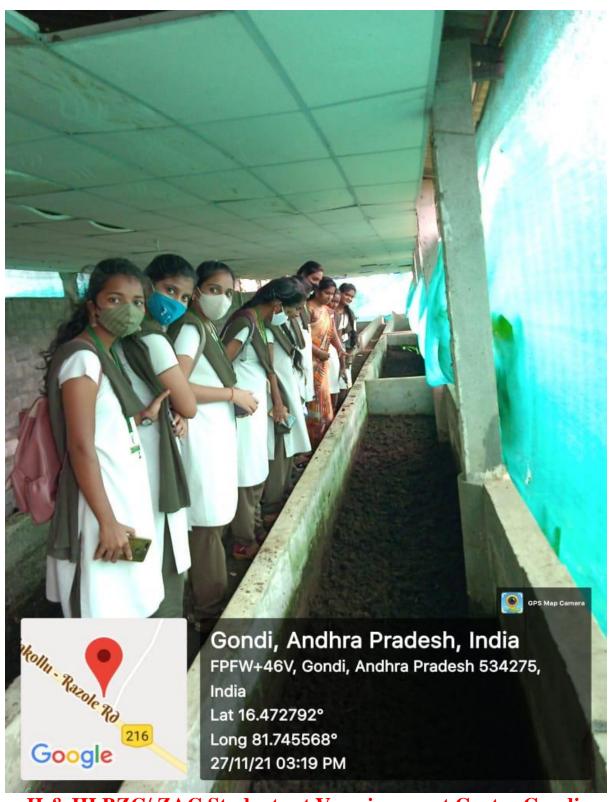

Figure showing Vermicompost bed sizes at Gondi Vermi compost center

II & III BZC/ ZAC Students at Vermicompost Center Gondi.

Identification and Demonstration of Earthworm Species to the BZC & AZC Students by Ms. K. Lakshmi, Lecturer in Zoology, at Vermicompost Center Gondi .