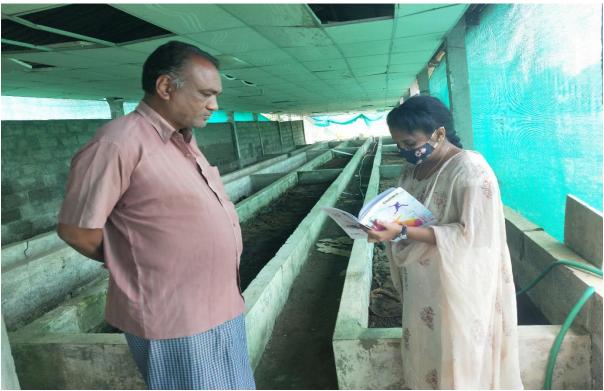

## Sri Y N College (A); Narasapur Department of Zoology & Fisheries Field Visit

To VAISHNAVI VERNICOMPOST

AAT Kalagampudi - Gondi

R. Subba raju, Vermicompost farmer explaining Earth worm bed sizes and other construction details to faculty Ms. K. Lakshmi at Gondi Vermi compost center.