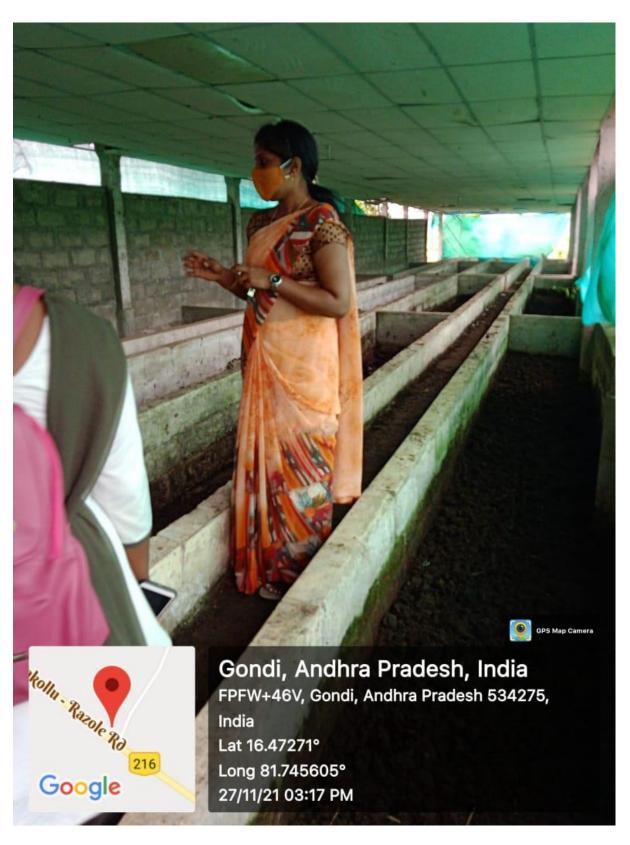

## Sri Y N College (A); Narasapur Department of Zoology & Fisheries Field Visit

To VAISHNAVI VERNICOMPOST

AAT Kalagampudi - Gondi

R. Subba raju, Vermicompost farmer explaining Earth worm bed sizes and other construction details to faculty Ms. K. Lakshmi at Gondi Vermi compost center.