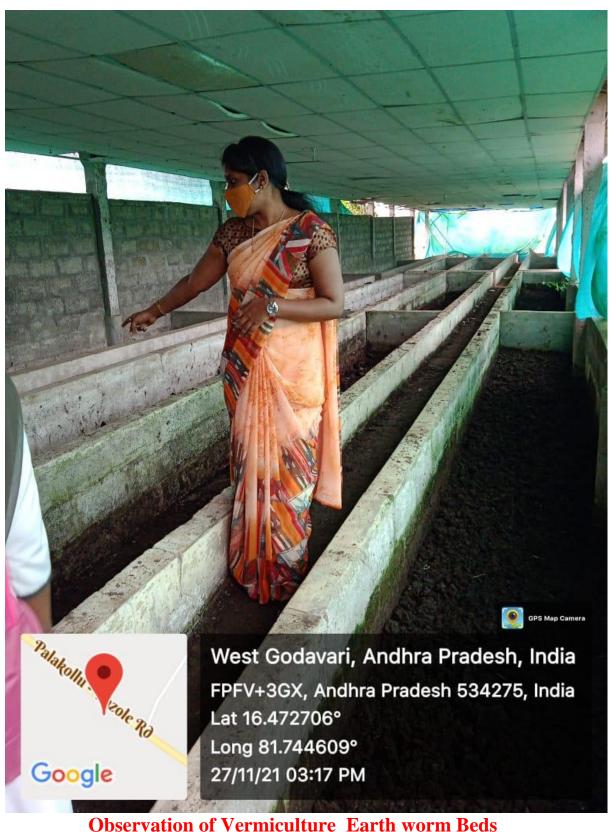

Identification of Earth Worm- Lumbricus terrestris their feeding habit and habitats

Faculty Ms. K. Lakshmi and III BZC, ZAC Students At Vermicompost Center Gondi.