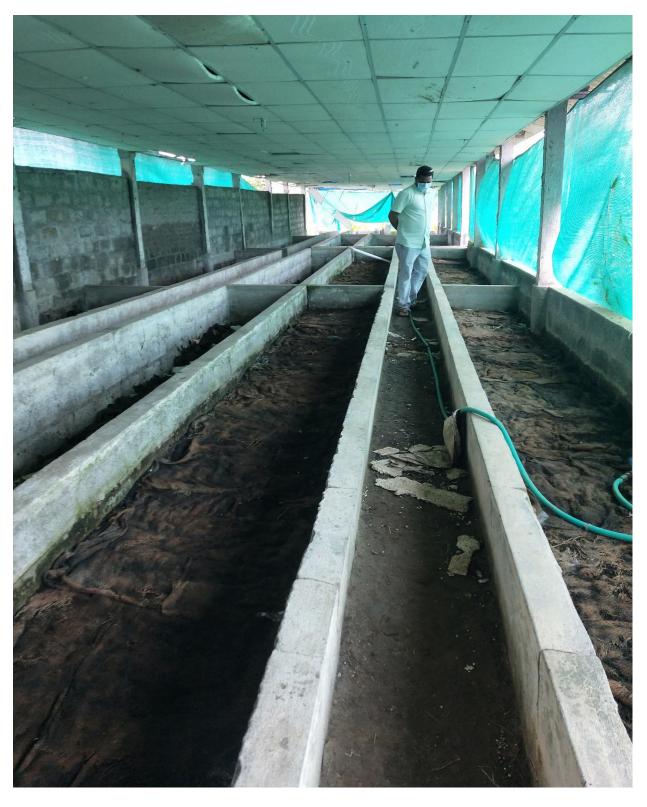

Figure showing Vermicompost bed sizes at Gondi Vermi compost center

II & III BZC/ ZAC Students at Vermicompost Center Gondi.

Identification and Demonstration of Earthworm Species to the BZC & AZC Students by Ms. K. Lakshmi, Lecturer in Zoology, at Vermicompost Center Gondi .