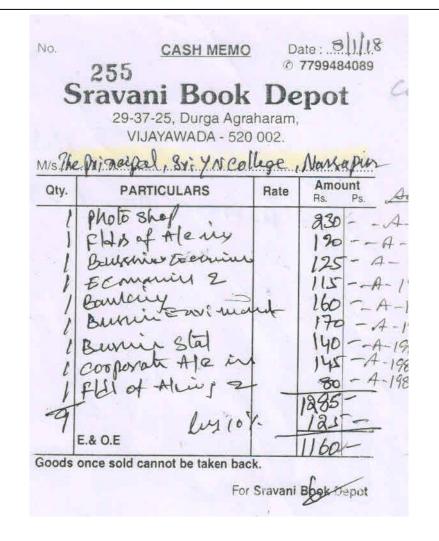

#### **UG Library – Books Expenditure 2017-18**

| 15 | A-19557—A-<br>19572 | General     | BS-9     | 27/0/2018  | 16  | 3,000  | Rama Krishna<br>Mission         |
|----|---------------------|-------------|----------|------------|-----|--------|---------------------------------|
| 16 | A-19573—A-<br>19692 | Mathematics | 17       | 21/02/2018 | 120 | 21,300 | Veenus Book<br>centre           |
| 17 | A-19693—A-<br>19756 | Commerce    | 207      | 08/01/2018 | 64  | 9,324  | Kalyani<br>Publishers           |
| 18 | A-19757—A-<br>19808 | Commerce    | 208      | 08/01/2018 | 52  | 7,155  | kalyani<br>Publishers           |
| 19 | A-19809—A-<br>19824 | Commerce    | 519717   | 08/01/2018 | 16  | 2,733  | Himalaya<br>Publishing<br>house |
| 20 | A-19825—A-<br>19833 | Commerce    | 255      | 08/01/2018 | 09  | 1,160  | Sravani Book<br>depot           |
| 21 | A-19834—A-<br>19849 | Commerce    | 109      | 15/02/2018 | 16  | 3,528  | Sri Rajeswari<br>Book stall     |
| 22 | A-19850—A-<br>19858 | Economics   | VJ/42196 | 10/03/2018 | 09  | 3,905  | Bookionics                      |
| 23 | A-19859             | Economics   |          | 10/03/2018 | 01  | 180    | Sravani book<br>depot           |
| 24 | A-19860             | Economics   | 10       | 10/03/2018 | 01  | 985    | Noble book<br>stall             |
| 25 | A-19861—A-<br>19878 | Botany      | VJ/42195 | 10/03/2018 | 18  | 1,0038 | Bookionics                      |
| 26 | A-19879—A-<br>19898 | Politics    | 31310    | 10/01/2018 | 20  | 2,039  | Telugu<br>Academy               |
| 27 | A-19899—A-<br>19916 | Politics    | 42106    | 10/01/2018 | 18  | 7,941  | Bookionics                      |
| 28 | A-19917—A-<br>19921 | Politics    | 230      | 10/01/2018 | 05  | 1,310  | Kalyani<br>publishers           |
| 29 | A-19922—A-<br>19926 | Politics    | 863      | 10/01/2018 | 05  | 3,857  | Sravani book<br>depot           |