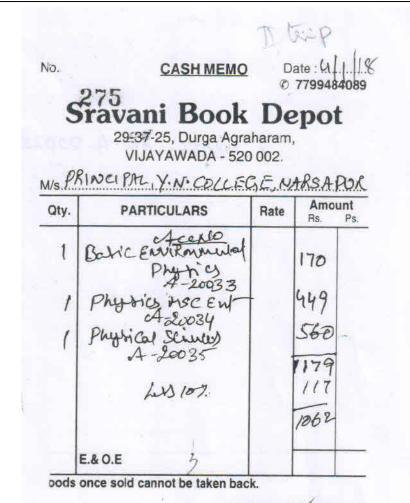

SRI RAJESWARI BOOK STALL K.V.B. Complex, Main Road, NARSAPUR - 534 275 BOOKS Date 15/12/17 No.109 The Principaly n college Natsapla Particulars Rate Amount Rs No AREND Betavioural finance 0 1 217-00 : 1 A-15834 2 149-000 Behavioural finance 3 Behavioural finance 522-00 1 1-19836 F Behavioural finance 644-00 (Paperbalk 5) understanding 524-00 Behavioral finance 1 Strategy Viable Appreach for VCCA wall 6 279-00 4-198-39 value investing F 1 and Beh. fimamle OT - 00 Ula management A-1984/ 720.A-19849 9 8 855 - 00 3920 - 00 685:-10:1. Discount 392-00 3528700 Goods once sold cannot be taken back. APGST NO. ELR/05/0/1378