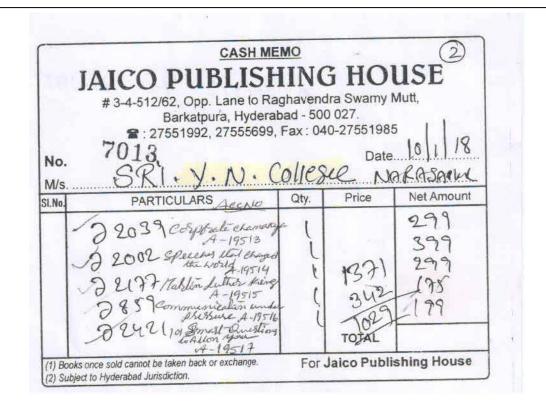

#### **UG Library – Books Expenditure 2017-18**

| 15 | A-19557—A-<br>19572 | General     | BS-9     | 27/0/2018  | 16  | 3,000  | Rama Krishna<br>Mission         |
|----|---------------------|-------------|----------|------------|-----|--------|---------------------------------|
| 16 | A-19573—A-<br>19692 | Mathematics | 17       | 21/02/2018 | 120 | 21,300 | Veenus Book<br>centre           |
| 17 | A-19693—A-<br>19756 | Commerce    | 207      | 08/01/2018 | 64  | 9,324  | Kalyani<br>Publishers           |
| 18 | A-19757—A-<br>19808 | Commerce    | 208      | 08/01/2018 | 52  | 7,155  | kalyani<br>Publishers           |
| 19 | A-19809—A-<br>19824 | Commerce    | 519717   | 08/01/2018 | 16  | 2,733  | Himalaya<br>Publishing<br>house |
| 20 | A-19825—A-<br>19833 | Commerce    | 255      | 08/01/2018 | 09  | 1,160  | Sravani Book<br>depot           |
| 21 | A-19834—A-<br>19849 | Commerce    | 109      | 15/02/2018 | 16  | 3,528  | Sri Rajeswari<br>Book stall     |
| 22 | A-19850—A-<br>19858 | Economics   | VJ/42196 | 10/03/2018 | 09  | 3,905  | Bookionics                      |
| 23 | A-19859             | Economics   |          | 10/03/2018 | 01  | 180    | Sravani book<br>depot           |
| 24 | A-19860             | Economics   | 10       | 10/03/2018 | 01  | 985    | Noble book<br>stall             |
| 25 | A-19861—A-<br>19878 | Botany      | VJ/42195 | 10/03/2018 | 18  | 1,0038 | Bookionics                      |
| 26 | A-19879—A-<br>19898 | Politics    | 31310    | 10/01/2018 | 20  | 2,039  | Telugu<br>Academy               |
| 27 | A-19899—A-<br>19916 | Politics    | 42106    | 10/01/2018 | 18  | 7,941  | Bookionics                      |
| 28 | A-19917—A-<br>19921 | Politics    | 230      | 10/01/2018 | 05  | 1,310  | Kalyani<br>publishers           |
| 29 | A-19922—A-<br>19926 | Politics    | 863      | 10/01/2018 | 05  | 3,857  | Sravani book<br>depot           |