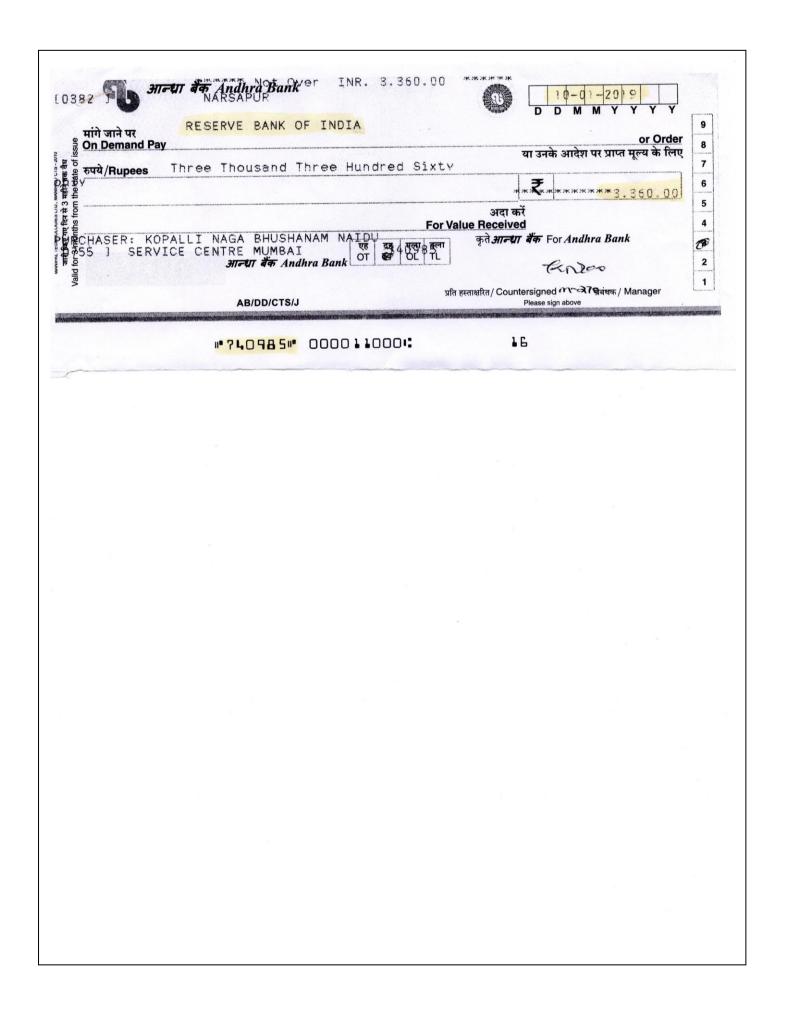

### PG Library - Journals Expenditure 2019-2020

| S.No | Journal Name                           | Price   | Period      |
|------|----------------------------------------|---------|-------------|
| 1    | Reserve Bank of India                  | 3360.00 | Monthly     |
| 2.   | Vikalpa                                | 3670.00 | Quarterly   |
| 3.   | Effective Executive                    | 1050.00 | Monthly     |
| 4.   | Chartered Accountant                   | 1000.00 | Monthly     |
| 5.   | Accounting and Finance                 | 2000.00 | Half Yearly |
| 6.   | Finance India                          | 2400.00 | Quarterly   |
| 7.   | Management Accountant                  | 1000.00 | Monthly     |
| 8.   | Indian Journal of Marketing            | 2200.00 | Monthly     |
| 9.   | Management Review                      | 1900.00 | Quarterly   |
| 10.  | Indian Journal of Industrial Relations | 3400.00 | Quarterly   |
| 11.  | Harverd Business Review                | 8068.00 | Quarterly   |
| 12.  | Indian Journal of Computer science     | 1600.00 | Monthly     |
| 13.  | Information Technology                 |         | Monthly     |
| 14.  | Computer Science                       | 2000.00 | Monthly     |