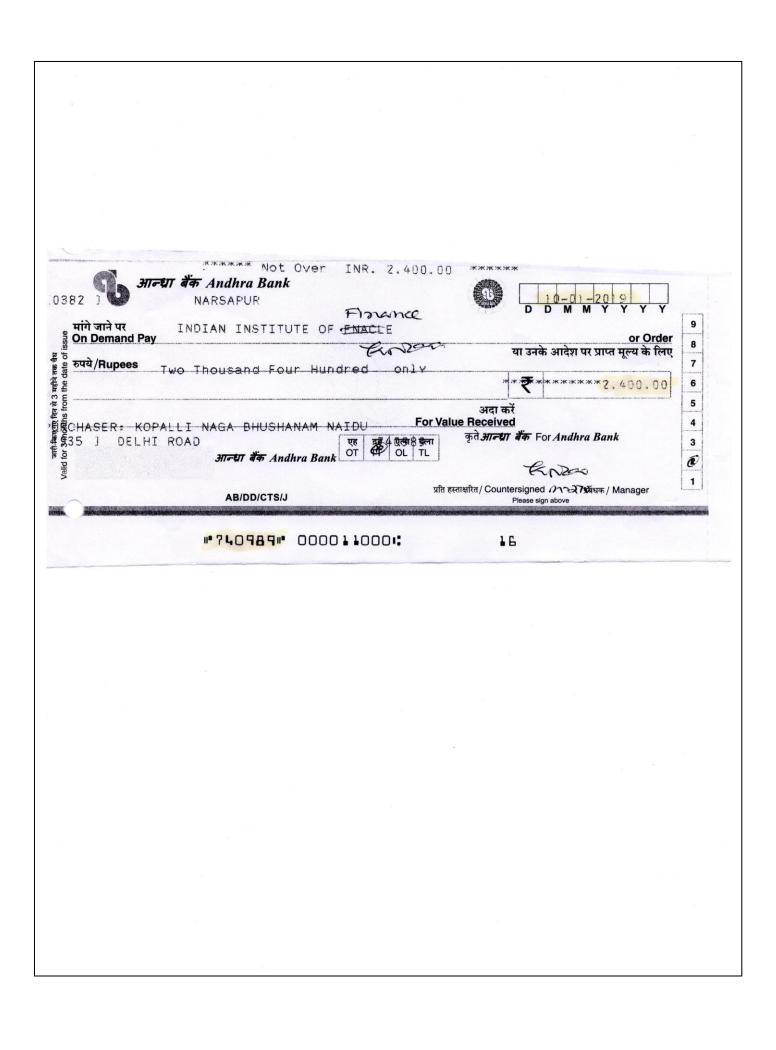

### PG Library - Journals Expenditure 2019-2020

| S.No | Journal Name                           | Price   | Period      |
|------|----------------------------------------|---------|-------------|
| 1    | Reserve Bank of India                  | 3360.00 | Monthly     |
| 2.   | Vikalpa                                | 3670.00 | Quarterly   |
| 3.   | Effective Executive                    | 1050.00 | Monthly     |
| 4.   | Chartered Accountant                   | 1000.00 | Monthly     |
| 5.   | Accounting and Finance                 | 2000.00 | Half Yearly |
| 6.   | Finance India                          | 2400.00 | Quarterly   |
| 7.   | Management Accountant                  | 1000.00 | Monthly     |
| 8.   | Indian Journal of Marketing            | 2200.00 | Monthly     |
| 9.   | Management Review                      | 1900.00 | Quarterly   |
| 10.  | Indian Journal of Industrial Relations | 3400.00 | Quarterly   |
| 11.  | Harverd Business Review                | 8068.00 | Quarterly   |
| 12.  | Indian Journal of Computer science     | 1600.00 | Monthly     |
| 13.  | Information Technology                 |         | Monthly     |
| 14.  | Computer Science                       | 2000.00 | Monthly     |