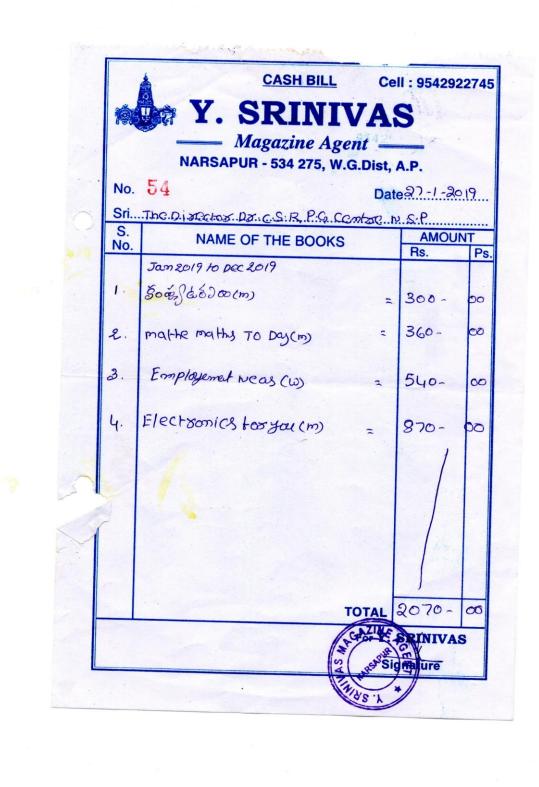

PG Library - Journals Expenditure 2019-2020

|     | Total Journals: 25 Total Amount:                                | Rs.52,518/- |             |
|-----|-----------------------------------------------------------------|-------------|-------------|
| 25. | Electronic for You                                              | 870.00      | Monthly     |
| 24. | Mathematics Today                                               | 540.00      | Monthly     |
| 23. | Employment News                                                 | 360.00      | Bio-Monthly |
| 22  | Computer Era                                                    | 300.00      | Monthly     |
| 21. | Calcutta Mathematical Society                                   | 3000.00     | Quarterly   |
| 20. | The Journal of Raman jam Mathematical Society                   | 1900.00     | Quarterly   |
| 19. | Pure and Applied Mathematics                                    | 1900.00     | Quarterly   |
| 18. | Recent Trends in Information Technology and Its<br>applications |             | Quarterly   |
| 17. | Journal of Advancement in Software Engineering and Testing      | 10000.00    | Quarterly   |
| 16. | Research and Application of web Development and Design          |             | Quarterly   |
| 15. | Journal of Network Security and Data Mining                     |             | Quarterly   |