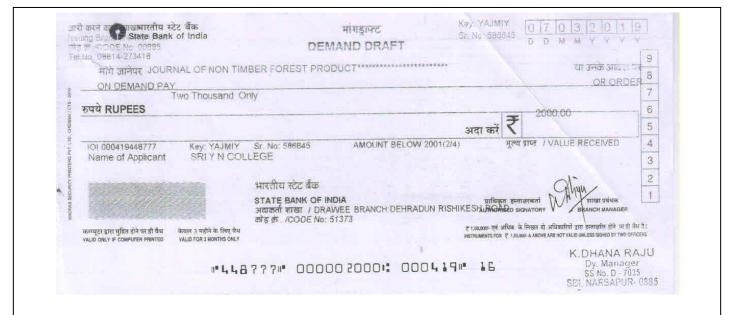

# LIBRARY

NARSAPUR - 534 275, W.G.Dist., A.P. S.INDIA

From The Principal Sri Y.N.College NARSAPUR. To M/S Serials Publication PVT LTD 4830/24, Ansari Road Darya Ganj, New Delhi-110002. Dt. 08-03-2019

Sir,

I am herewith sending a State Bank of India DD.448677 dt.07-03-2019 for Rs.3,000/- (Three Thousand rupees) only towards Subscription for "International Journal of Mathematics and Applied Statistics" from January 2019 to December

2019.

Thanking You sir,

Enclose:- SBI DD for Rs.3000/-

send by Regd Post

Yours faithfully

PRINCIPAL

| सी करने वातों के खुर भारतीय<br>suing Branch NAR 3 PBR<br>इ. क /CODE No: 00885<br>No. 08814-273418 | ecc অক<br>k of India                                  | DEM                                                              | मांगड्राफ्ट<br>MAND DRAF                                                                                                                                                                                                                                                                                                                                                                                                                                                                                                                                                                                                                                                                                                                                                                                                                                                                                                                                                                                                                                                                                                                                                                                                                                                                                                                                                                                                                                                                                                                                                                                                                                                                                                                                                                                                                                                                                                                                                                                                                                                                                                       | S              | ey: YUHJOW<br>r. No: 313137    | 0703201<br>DDMMYY                                                                            | 19<br>Y Y    |
|---------------------------------------------------------------------------------------------------|-------------------------------------------------------|------------------------------------------------------------------|--------------------------------------------------------------------------------------------------------------------------------------------------------------------------------------------------------------------------------------------------------------------------------------------------------------------------------------------------------------------------------------------------------------------------------------------------------------------------------------------------------------------------------------------------------------------------------------------------------------------------------------------------------------------------------------------------------------------------------------------------------------------------------------------------------------------------------------------------------------------------------------------------------------------------------------------------------------------------------------------------------------------------------------------------------------------------------------------------------------------------------------------------------------------------------------------------------------------------------------------------------------------------------------------------------------------------------------------------------------------------------------------------------------------------------------------------------------------------------------------------------------------------------------------------------------------------------------------------------------------------------------------------------------------------------------------------------------------------------------------------------------------------------------------------------------------------------------------------------------------------------------------------------------------------------------------------------------------------------------------------------------------------------------------------------------------------------------------------------------------------------|----------------|--------------------------------|----------------------------------------------------------------------------------------------|--------------|
| मांगे जानेपर SERIA                                                                                | LS PUBLICATION                                        | IS PVT LTD *******                                               | ******                                                                                                                                                                                                                                                                                                                                                                                                                                                                                                                                                                                                                                                                                                                                                                                                                                                                                                                                                                                                                                                                                                                                                                                                                                                                                                                                                                                                                                                                                                                                                                                                                                                                                                                                                                                                                                                                                                                                                                                                                                                                                                                         | *****          |                                | या उनके आदे                                                                                  |              |
| - ON DEMAND PAY                                                                                   |                                                       |                                                                  | and the second s |                |                                | OR OF                                                                                        | RDER 8       |
| रुपये RUPEES                                                                                      | Three Thousand (                                      | Only                                                             |                                                                                                                                                                                                                                                                                                                                                                                                                                                                                                                                                                                                                                                                                                                                                                                                                                                                                                                                                                                                                                                                                                                                                                                                                                                                                                                                                                                                                                                                                                                                                                                                                                                                                                                                                                                                                                                                                                                                                                                                                                                                                                                                |                |                                |                                                                                              | 7            |
| 1                                                                                                 |                                                       |                                                                  |                                                                                                                                                                                                                                                                                                                                                                                                                                                                                                                                                                                                                                                                                                                                                                                                                                                                                                                                                                                                                                                                                                                                                                                                                                                                                                                                                                                                                                                                                                                                                                                                                                                                                                                                                                                                                                                                                                                                                                                                                                                                                                                                |                | अदा करें ₹                     | 3000.00                                                                                      | 65           |
| IOI 000419448677<br>Name of Applicant                                                             | Key: YUHJOW<br>y sai srinivas                         | Sr. No: 313137                                                   | AMOUNT B                                                                                                                                                                                                                                                                                                                                                                                                                                                                                                                                                                                                                                                                                                                                                                                                                                                                                                                                                                                                                                                                                                                                                                                                                                                                                                                                                                                                                                                                                                                                                                                                                                                                                                                                                                                                                                                                                                                                                                                                                                                                                                                       | ELOW 3001(3/4) | मूल्य                          | प्राप्त / VALUE RECEIVED                                                                     | 3            |
|                                                                                                   |                                                       | भारतीय स्टेट बैंक                                                |                                                                                                                                                                                                                                                                                                                                                                                                                                                                                                                                                                                                                                                                                                                                                                                                                                                                                                                                                                                                                                                                                                                                                                                                                                                                                                                                                                                                                                                                                                                                                                                                                                                                                                                                                                                                                                                                                                                                                                                                                                                                                                                                |                |                                | ri Anna                                                                                      | 2            |
|                                                                                                   |                                                       | STATE BANK OF IN<br>अदाकर्ता शाखा / DRAV<br>कोड के . /CODE No: ( | WEE BRANCH:NE                                                                                                                                                                                                                                                                                                                                                                                                                                                                                                                                                                                                                                                                                                                                                                                                                                                                                                                                                                                                                                                                                                                                                                                                                                                                                                                                                                                                                                                                                                                                                                                                                                                                                                                                                                                                                                                                                                                                                                                                                                                                                                                  | W DELHI MAIN B | प्राधिकृत इस<br>RANOHHORISED S |                                                                                              |              |
| कम्प्यूटर द्वारा मुद्रित होने पर ही वैध<br>VALID ONLY IF COMPUTER PRINTED                         | केंत्रल 3 महीने के लिए वैध<br>VALID FOR 3 MONTHS ONLY |                                                                  |                                                                                                                                                                                                                                                                                                                                                                                                                                                                                                                                                                                                                                                                                                                                                                                                                                                                                                                                                                                                                                                                                                                                                                                                                                                                                                                                                                                                                                                                                                                                                                                                                                                                                                                                                                                                                                                                                                                                                                                                                                                                                                                                |                | INSTRUMENTS FOR ₹ 1,50         | ь Генян станитий для склыта дн<br>кон в лаоче аке нот ульто имсезя signed by<br>K.DHANA RAJU | TWO OFFICERS |
| -                                                                                                 | ⊪ւկե                                                  | 677" 0000                                                        | . 10005 OC                                                                                                                                                                                                                                                                                                                                                                                                                                                                                                                                                                                                                                                                                                                                                                                                                                                                                                                                                                                                                                                                                                                                                                                                                                                                                                                                                                                                                                                                                                                                                                                                                                                                                                                                                                                                                                                                                                                                                                                                                                                                                                                     | 000419#        | • 16                           | Dy. Manager<br>SS No. D - 7035<br>SEI, NARSAPUR- 0885                                        |              |