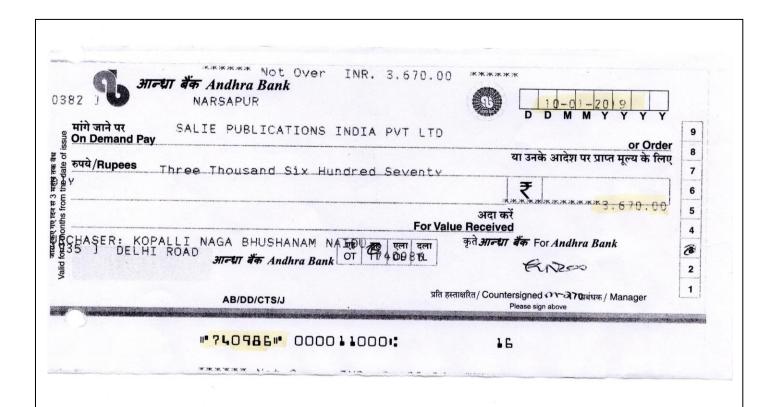

### PG Library - Journals Expenditure 2019-2020

| S.No | Journal Name                           | Price   | Period      |
|------|----------------------------------------|---------|-------------|
| 1    | Reserve Bank of India                  | 3360.00 | Monthly     |
| 2.   | Vikalpa                                | 3670.00 | Quarterly   |
| 3.   | Effective Executive                    | 1050.00 | Monthly     |
| 4.   | Chartered Accountant                   | 1000.00 | Monthly     |
| 5.   | Accounting and Finance                 | 2000.00 | Half Yearly |
| 6.   | Finance India                          | 2400.00 | Quarterly   |
| 7.   | Management Accountant                  | 1000.00 | Monthly     |
| 8.   | Indian Journal of Marketing            | 2200.00 | Monthly     |
| 9.   | Management Review                      | 1900.00 | Quarterly   |
| 10.  | Indian Journal of Industrial Relations | 3400.00 | Quarterly   |
| 11.  | Harverd Business Review                | 8068.00 | Quarterly   |
| 12.  | Indian Journal of Computer science     | 1600.00 | Monthly     |
| 13.  | Information Technology                 |         | Monthly     |
| 14.  | Computer Science                       | 2000.00 | Monthly     |