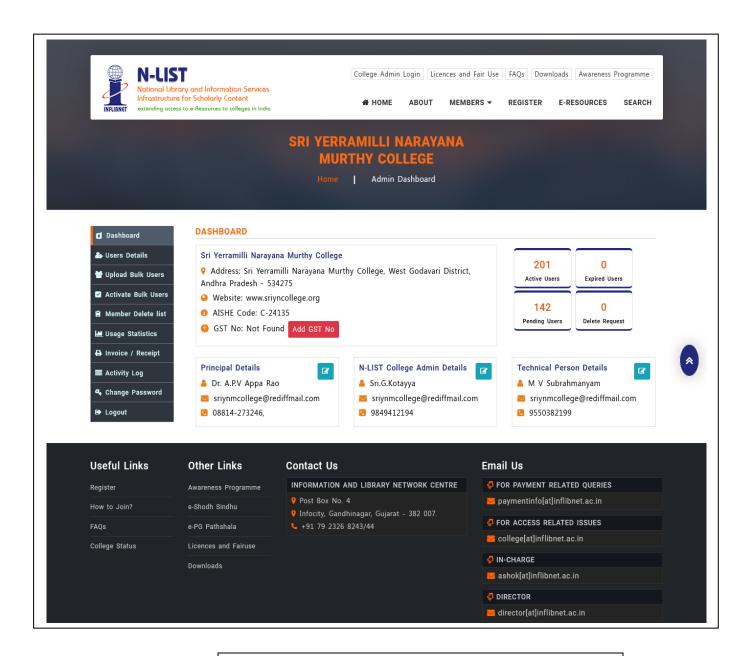

|                                                                         | International Journal of Organic Chemistry > Vol.11 No.4, December 2021                                                                         | Check for updates                |
| ournals Menu                                                            |                                                                                                                                                 |                                  |
| Articles                                                                | Design, Synthesis and Characterization of Novel Sulfona                                                                                         | mides Derivatives as             |

## **N-List Screenshots**



#### **HOME PAGE**

| C Activate Bulk Users            Member Delete list             Minoice / Receipt             Activity Log             Activity Log             Activity Log             Activity Log             Activity Log             Active Users;             Activity Log             Activity Log             Active Manage Password             Logout             Active Users;             Logout             Name             Kum.D.Sushma             Smt.             Sri. Ch.Ramuk