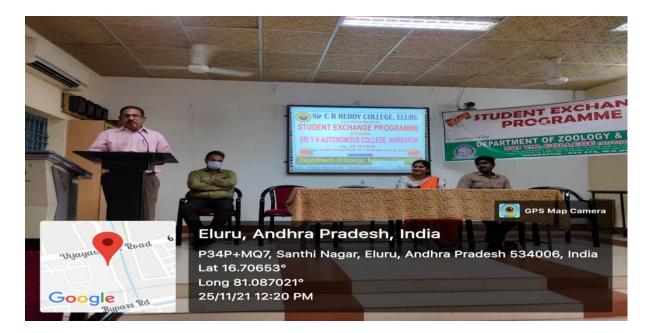

K. Visweswara Rao, HOD of Zoology & Fisheries of Sir C.R. Reddy College; Eluru addressing the gathering in Faculty cum Student Exchange Programme

Dr. K. A. Rama Raju, Principal of Sir C. R Reddy College (A) welcoming the gathering in Faculty cum Student Exchange Programme