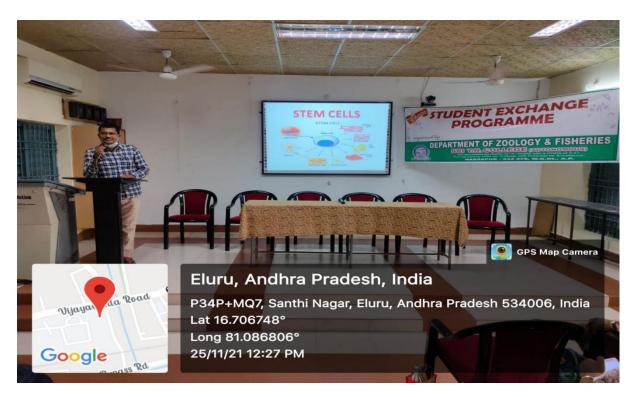

Dr. P. Y. V. Satyanarayana ; HOD of Zoology & Fisheries department addressing the gathering on Faculty cum Student Exchange Programme

M.Naveen Kumar, Lecturer in Zoology of Sir C.R. REDDY COLLEGE (A) delivering lecture on "STEM CELLS" in Faculty cum Student Exchange Programme