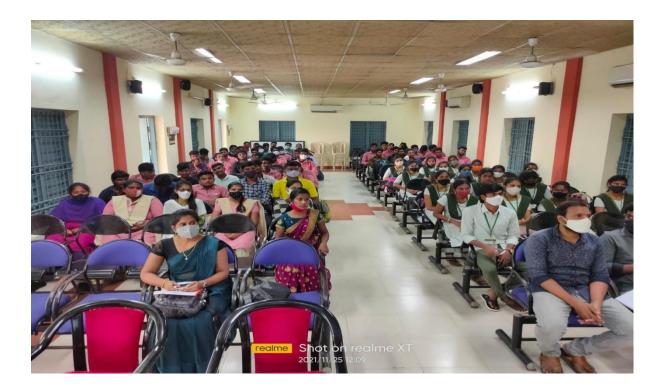

#### REPORT

III B. Sc, Zoology& Aquaculture students visited SIR C R REDDY COLLEGE (A). ELURU on 25-11-2021.

The purpose of the visit is to improve teaching capabilities, receiving and learning attitude and communication skills among the students, which will provide both theoretical & practical experience. This trip also provided an opportunity to learn many things and to develop student's knowledge for future.

In this connection we visited the Zoology Museum, Botany Museum, Botany Garden with excellent Medicinal Plants, Fish Aquarium and different Virtual Class Rooms and labs as a part and parcel of our academic curriculum. In this field trip we gained tremendous experience and good knowledge regarding the aspects on Zoology and Fish Culture. This visit develops confidence and boosts them for doing well in their further educational scenario. We also visited library, Gymnasium, and Playground. The host college conducted classes for our students and they arranged special classes and Guest Lecture on Animal Biotechnology. Trends Animal Husbandry and their Economic importance. This is a great opportunity to the students as well as faculty too. Our faculty engaged the host college students with a potential teaching and lecture. This is a mutual cooperated programme between SRI Y N COLLEGE (AUTONOMOUS). NARSAPUR and SIR C R REDDYAUTONOMOUS COLLEGE, ELURU.