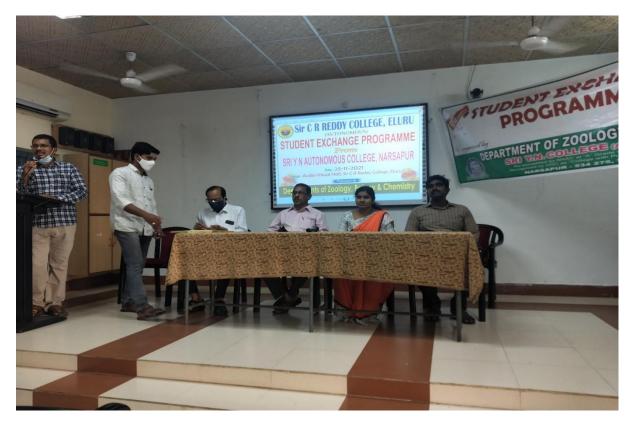

K. Visweswara Rao, HOD of Zoology & Fisheries of Sir C.R. Reddy College; Eluru addressing the gathering in Faculty cum Student Exchange Programme

Dr. K. A. Rama Raju, Principal of Sir C. R Reddy College (A) welcoming the gathering in Faculty cum Student Exchange Programme

Dr. P. Y. V. Satyanarayana ; HOD of Zoology & Fisheries department addressing the gathering on Faculty cum Student Exchange Programme

M.Naveen Kumar, Lecturer in Zoology of Sir C.R. REDDY COLLEGE (A) delivering lecture on "STEM CELLS" in Faculty cum Student Exchange Programme