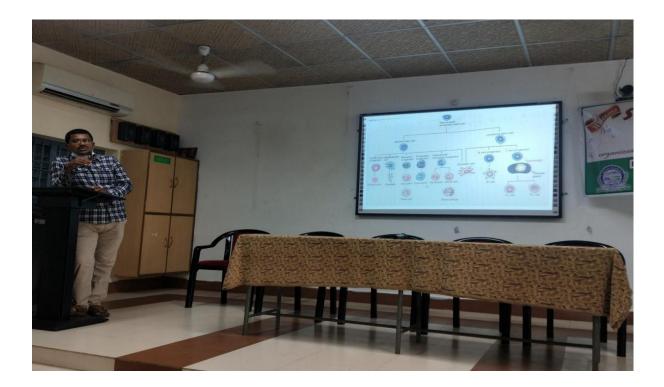

Dr. P. Y. V. Satyanarayana ; HOD of Zoology & Fisheries department addressing the gathering on Faculty cum Student Exchange Programme

M.Naveen Kumar, Lecturer in Zoology of Sir C.R. REDDY COLLEGE (A) delivering lecture on "STEM CELLS" in Faculty cum Student Exchange Programme