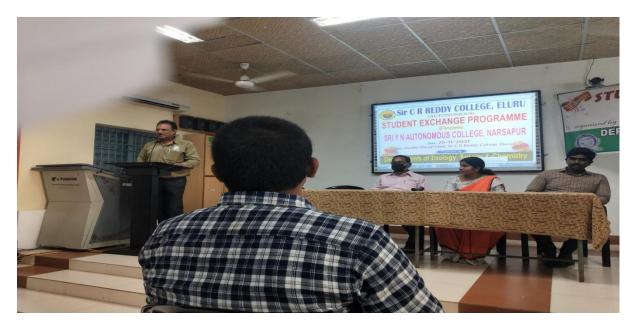

K. Visweswara Rao, HOD of Zoology & Fisheries of Sir C.R. Reddy College; Eluru addressing the gathering in Faculty cum Student Exchange Programme

Dr. K. A. Rama Raju, Principal of Sir C. R Reddy College (A) welcoming the gathering in Faculty cum Student Exchange Programme

Dr. P. Y. V. Satyanarayana ; HOD of Zoology & Fisheries department addressing the gathering on Faculty cum Student Exchange Programme

M.Naveen Kumar, Lecturer in Zoology of Sir C.R. REDDY COLLEGE (A) delivering lecture on "STEM CELLS" in Faculty cum Student Exchange Programme