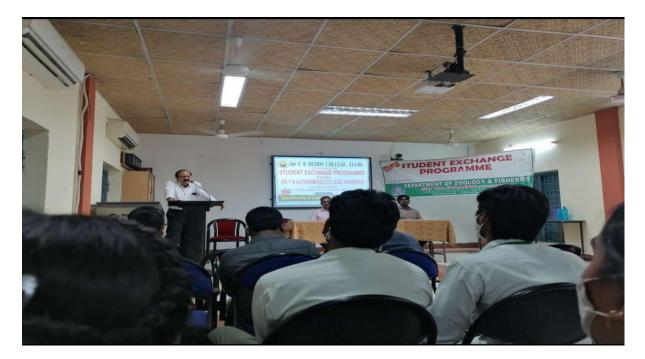

K. Visweswara Rao, HOD of Zoology & Fisheries of Sir C.R. Reddy College; Eluru addressing the gathering in Faculty cum Student Exchange Programme

Dr. K. A. Rama Raju, Principal of Sir C. R Reddy College (A) welcoming the gathering in Faculty cum Student Exchange Programme

Dr. P. Y. V. Satyanarayana ; HOD of Zoology & Fisheries department addressing the gathering on Faculty cum Student Exchange Programme

M.Naveen Kumar, Lecturer in Zoology of Sir C.R. REDDY COLLEGE (A) delivering lecture on "STEM CELLS" in Faculty cum Student Exchange Programme