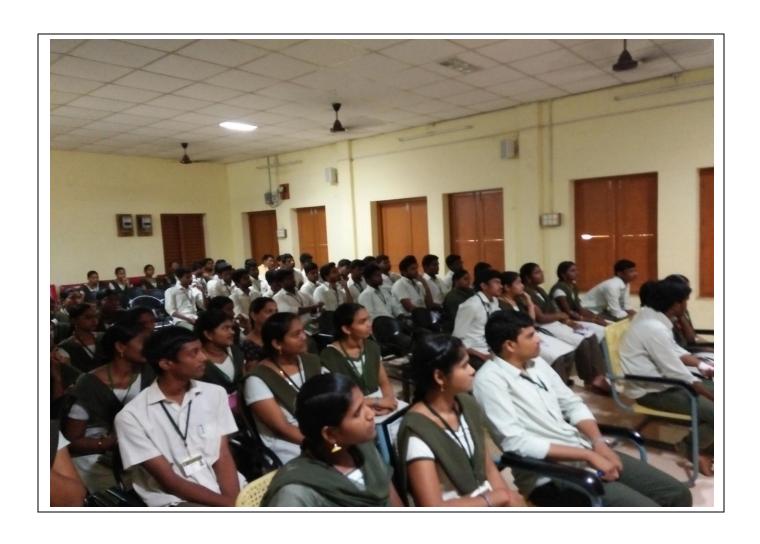

In this program, Dr.Archana Raghu Vamsi, delivered a lecture on "Distributed Systems". 35 Students from B.Sc., Computer Science participated in this program.

# **Guest Speaker and Participant Faculty Signatures**

Dr. Archana Raghuvamsi, Assistant Professor, Adikavi Nannaya University delivering lecture on "Distributed Systems"

Faculty of Dept. of Computer Science (UG & PG) and students