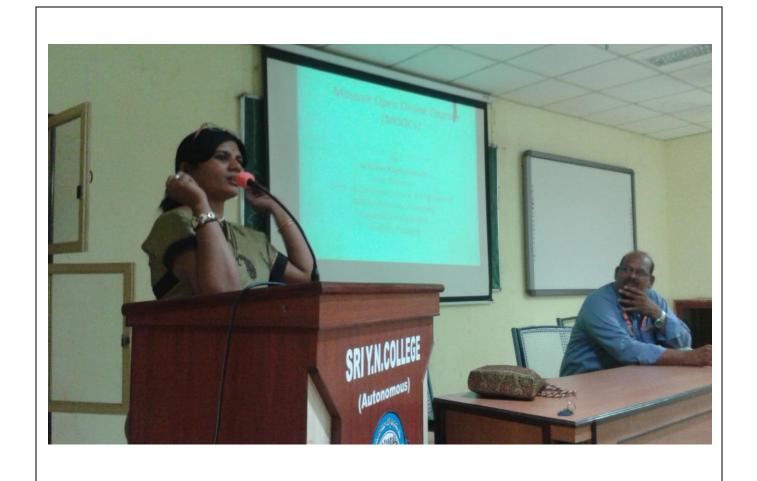

### **Guest Lecture 2017-2018 – Report**

The Dept. of Computer Science (UG & PG) conducted a Guest Lecture on 12<sup>th</sup> July 2017 in Sri Y.N.College (A), Narsapur. The Guest Speaker was Dr.Archana Raghu Vamsi, Associate Professor, Dept. of CSE, University College of Engineering, Adikavi Nannaya University, Rajamahendravaram.

In this program, Dr.Archana Raghu Vamsi, delivered a lecture on "Distributed Systems". 35 Students from B.Sc., Computer Science participated in this program.

# **Guest Speaker and Participant Faculty Signatures**

Dr. Archana Raghuvamsi, Assistant Professor, Adikavi Nannaya University delivering lecture on "Distributed Systems"

Faculty of Dept. of Computer Science (UG & PG) and students