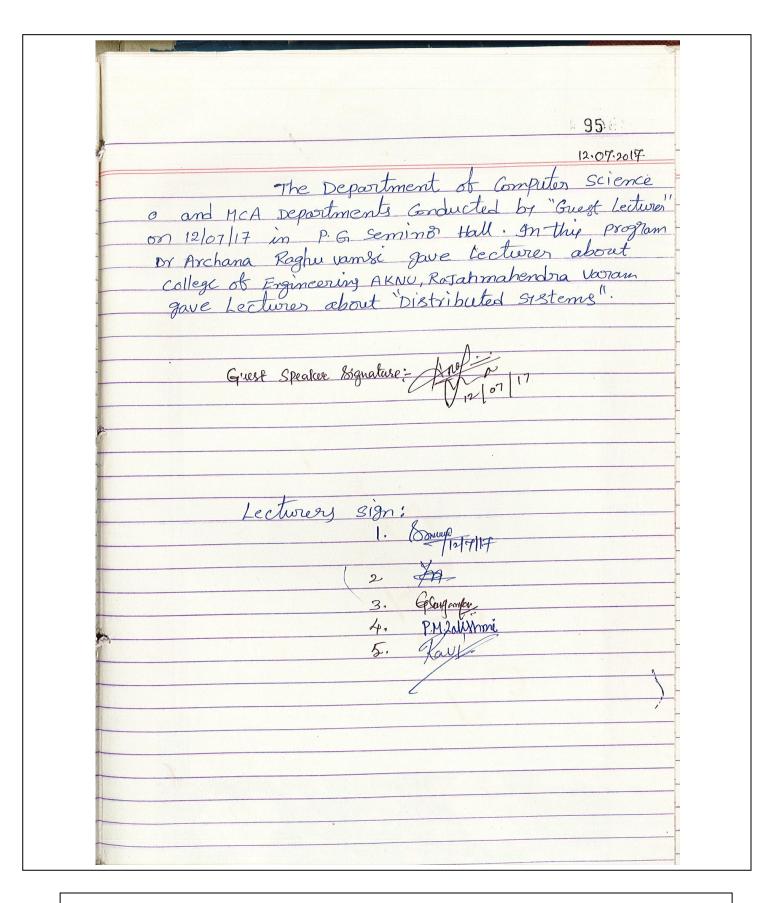

### **Guest Lecture 2017-2018 – Report**

The Dept. of Computer Science (UG & PG) conducted a Guest Lecture on 12<sup>th</sup> July 2017 in Sri Y.N.College (A), Narsapur. The Guest Speaker was Dr.Archana Raghu Vamsi, Associate Professor, Dept. of CSE, University College of Engineering, Adikavi Nannaya University, Rajamahendravaram.

In this program, Dr.Archana Raghu Vamsi, delivered a lecture on "Distributed Systems". 35 Students from B.Sc., Computer Science participated in this program.

# **Guest Speaker and Participant Faculty Signatures**

Dr. Archana Raghuvamsi, Assistant Professor, Adikavi Nannaya University delivering lecture on "Distributed Systems"

Faculty of Dept. of Computer Science (UG & PG) and students