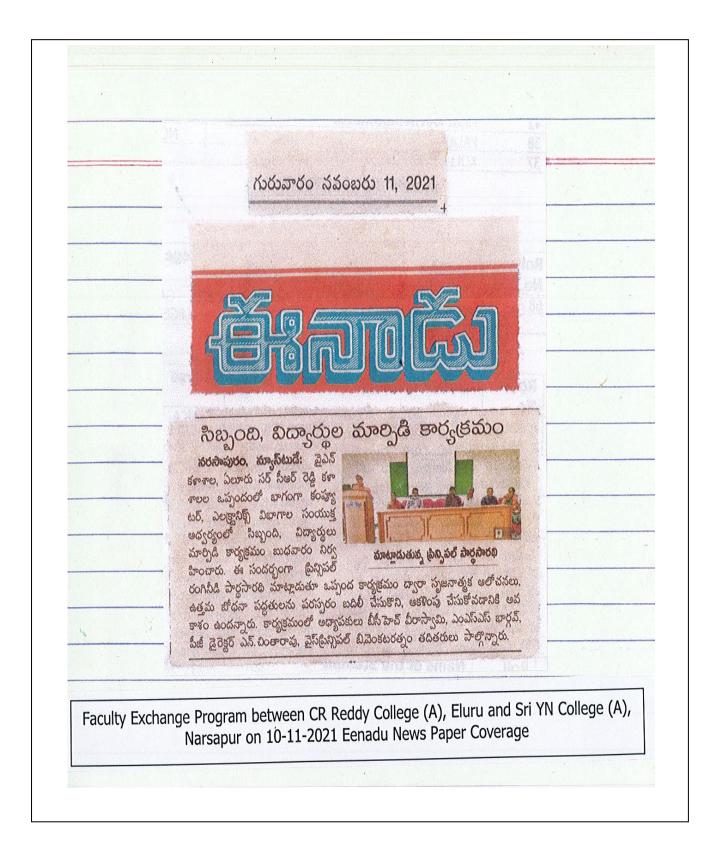

#### **Faculty Exchange Program:**

As part of the Collaboration Agreement developed between Sri Y.N.College (A), Narsapur and Sir C.R.Reddy College, Eluru, the Faculty Exchange Program was conducted in Sri Y.N.College (A) on 10<sup>th</sup> November 2021.