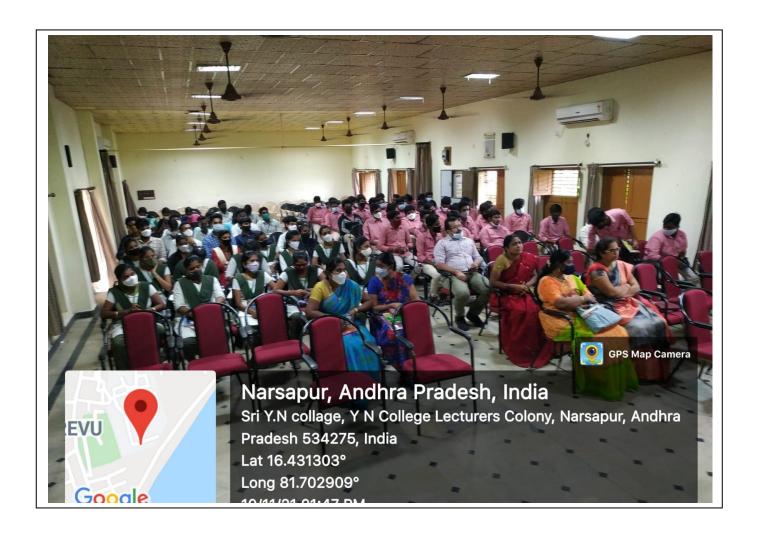

The III B.Sc., Computer Science & Electronics students from Sir C.R.Reddy College, Eluru came to Sri Y.N.College, Narsapur. They were taught the Computer Science and Electronics topics by the faculty of Sri Y.N.College.

**Session-1:** Sri B.China Veeraswamy, In-charge Head, delivered a talk on "Transaction Management in SQL", Sri M.S.S.Bhargav, HoD of Electronics, Sri YN College gave talk on "8051 Microcontroller".

37 students from C.R.Reddy College and 39 students of Sri YN College participated in the Student Exchange Program.