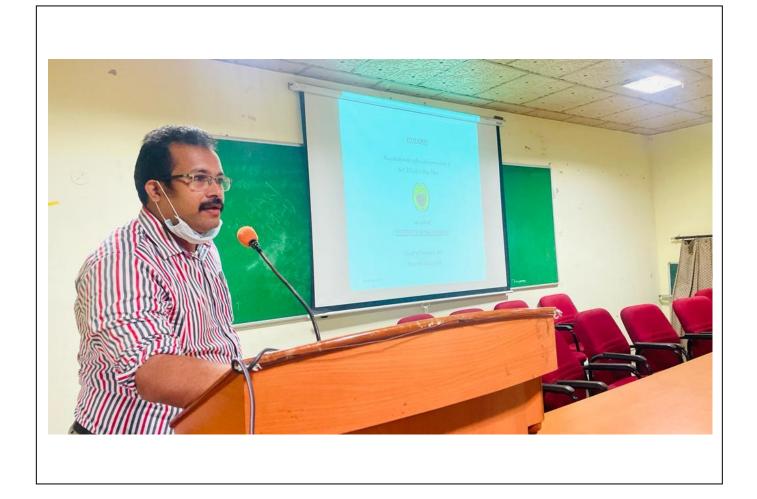

**Session-1:** Sri B.China Veeraswamy, In-charge Head, delivered a talk on "Transaction Management in SQL", Sri M.S.S.Bhargav, HoD of Electronics, Sri YN College gave talk on "8051 Microcontroller".

37 students from C.R.Reddy College and 39 students of Sri YN College participated in the Student Exchange Program.