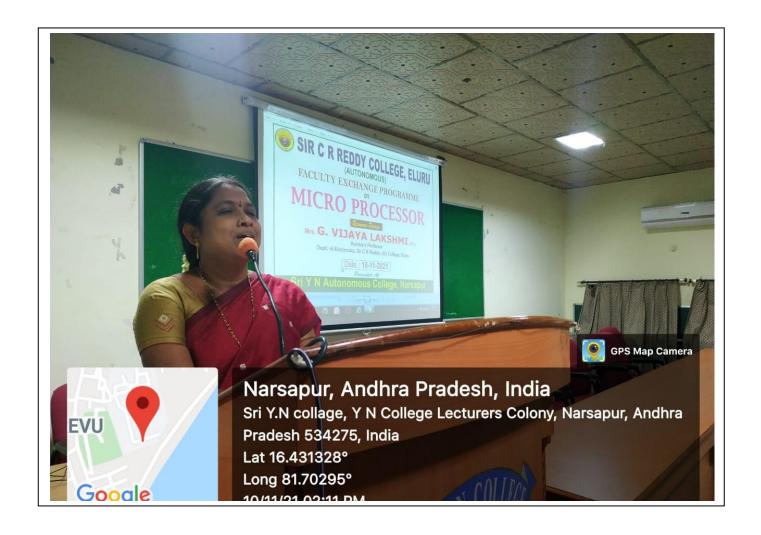

#### **Faculty Exchange Program:**

As part of the Collaboration Agreement developed between Sri Y.N.College (A), Narsapur and Sir C.R.Reddy College, Eluru, the Faculty Exchange Program was conducted in Sri Y.N.College (A) on 10<sup>th</sup> November 2021.

**Session-2:** In this Program, Smt.P.Pavani, Lecture in Computer Science, and Smt.G. Vijaya Lakshmi, Lecturer in Electronics and Ch.Mydhili, Associative Prof. gave lectures to Sri Y.N.College students on "Web Technologies", "Microprocessors" and "Digital Circuit Design using Very log HDL" respectively