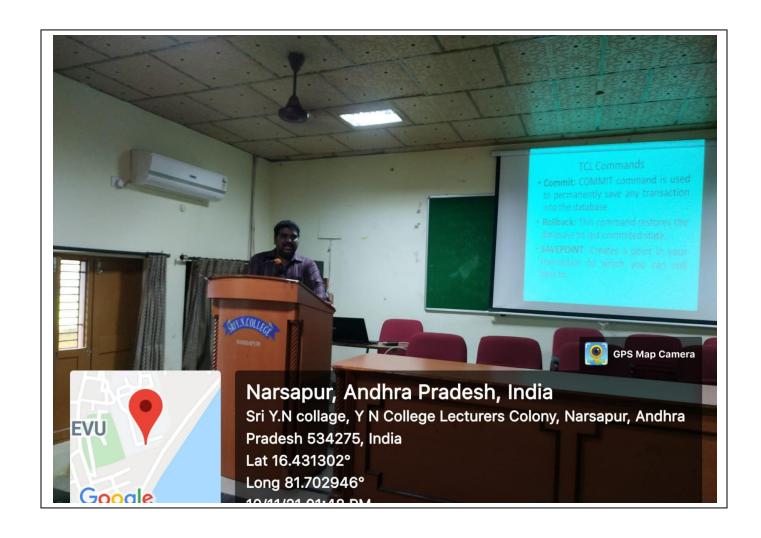

**Session-2:** In this Program, Smt.P.Pavani, Lecture in Computer Science, and Smt.G. Vijaya Lakshmi, Lecturer in Electronics and Ch.Mydhili, Associative Prof. gave lectures to Sri Y.N.College students on "Web Technologies", "Microprocessors" and "Digital Circuit Design using Very log HDL" respectively