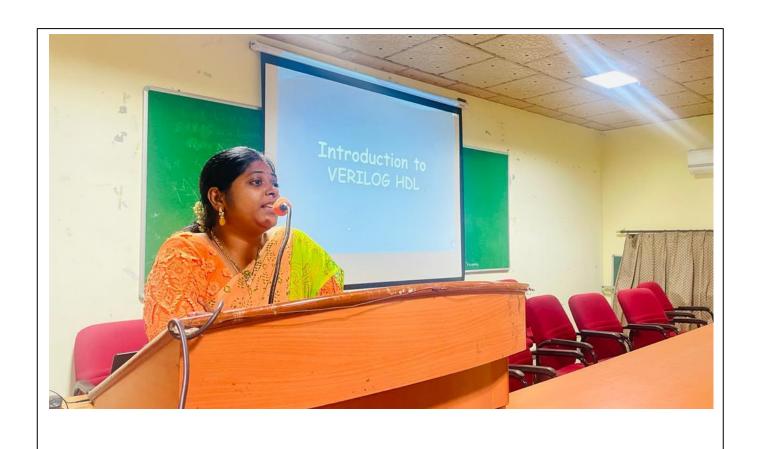

**Session-2:** In this Program, Smt.P.Pavani, Lecture in Computer Science, and Smt.G. Vijaya Lakshmi, Lecturer in Electronics and Ch.Mydhili, Associative Prof. gave lectures to Sri Y.N.College students on "Web Technologies", "Microprocessors" and "Digital Circuit Design using Very log HDL" respectively