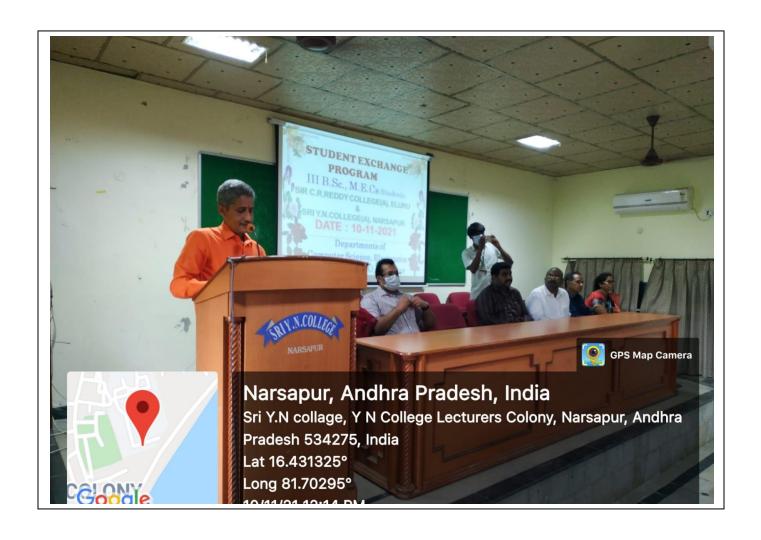

#### **Student Exchange Program**

As part of the Collaboration Agreement developed between Sri Y.N.College (A), Narsapur and Sir C.R.Reddy College, Eluru, the Student Exchange Program was conducted in Sri Y.N.College (A) on 10<sup>th</sup> November 2021.

The III B.Sc., Computer Science & Electronics students from Sir C.R.Reddy College, Eluru came to Sri Y.N.College, Narsapur. They were taught the Computer Science and Electronics topics by the faculty of Sri Y.N.College.

**Session-1:** Sri B.China Veeraswamy, In-charge Head, delivered a talk on "Transaction Management in SQL", Sri M.S.S.Bhargav, HoD of Electronics, Sri YN College gave talk on "8051 Microcontroller".

37 students from C.R.Reddy College and 39 students of Sri YN College participated in the Student Exchange Program.