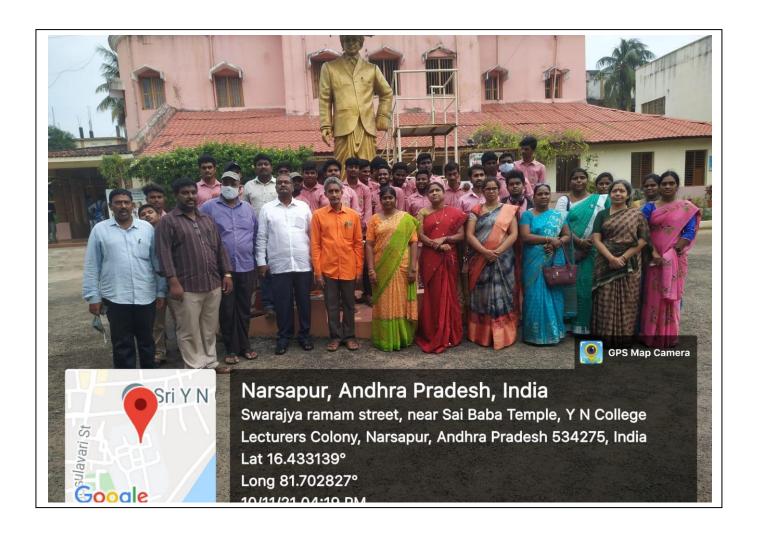

The III B.Sc., Computer Science & Electronics students from Sir C.R.Reddy College, Eluru came to Sri Y.N.College, Narsapur. They were taught the Computer Science and Electronics topics by the faculty of Sri Y.N.College.

**Session-1:** Sri B.China Veeraswamy, In-charge Head, delivered a talk on "Transaction Management in SQL", Sri M.S.S.Bhargav, HoD of Electronics, Sri YN College gave talk on "8051 Microcontroller".

37 students from C.R.Reddy College and 39 students of Sri YN College participated in the Student Exchange Program.