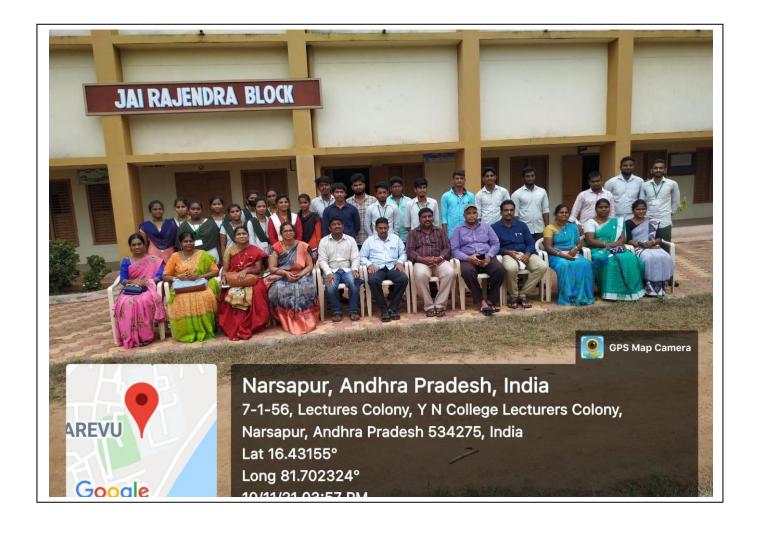

The III B.Sc., Computer Science & Electronics students from Sir C.R.Reddy College, Eluru came to Sri Y.N.College, Narsapur. They were taught the Computer Science and Electronics topics by the faculty of Sri Y.N.College.

**Session-1:** Sri B.China Veeraswamy, In-charge Head, delivered a talk on "Transaction Management in SQL", Sri M.S.S.Bhargav, HoD of Electronics, Sri YN College gave talk on "8051 Microcontroller".

37 students from C.R.Reddy College and 39 students of Sri YN College participated in the Student Exchange Program.