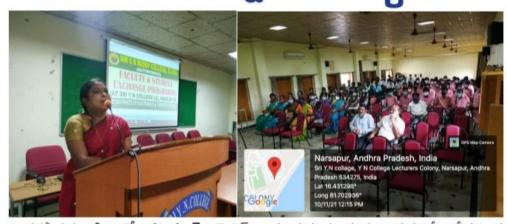

#### **Faculty Exchange Program:**

As part of the Collaboration Agreement developed between Sri Y.N.College (A), Narsapur and Sir C.R.Reddy College, Eluru, the Faculty Exchange Program was conducted in Sri Y.N.College (A) on 10<sup>th</sup> November 2021.

**Session-2:** In this Program, Smt.P.Pavani, Lecture in Computer Science, and Smt.G. Vijaya Lakshmi, Lecturer in Electronics and Ch.Mydhili, Associative Prof. gave lectures to Sri Y.N.College students on "Web Technologies", "Microprocessors" and "Digital Circuit Design using Very log HDL" respectively