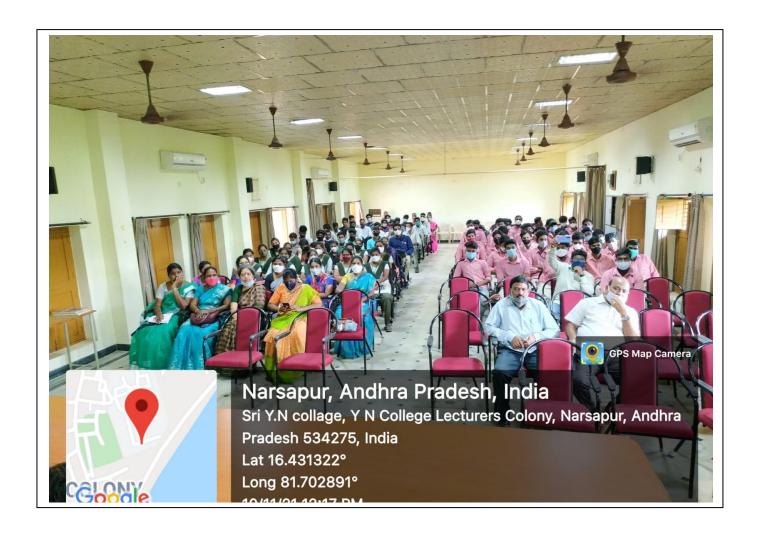

The III B.Sc., Computer Science & Electronics students from Sir C.R.Reddy College, Eluru came to Sri Y.N.College, Narsapur. They were taught the Computer Science and Electronics topics by the faculty of Sri Y.N.College.

**Session-1:** Sri B.China Veeraswamy, In-charge Head, delivered a talk on "Transaction Management in SQL", Sri M.S.S.Bhargav, HoD of Electronics, Sri YN College gave talk on "8051 Microcontroller".

37 students from C.R.Reddy College and 39 students of Sri YN College participated in the Student Exchange Program.