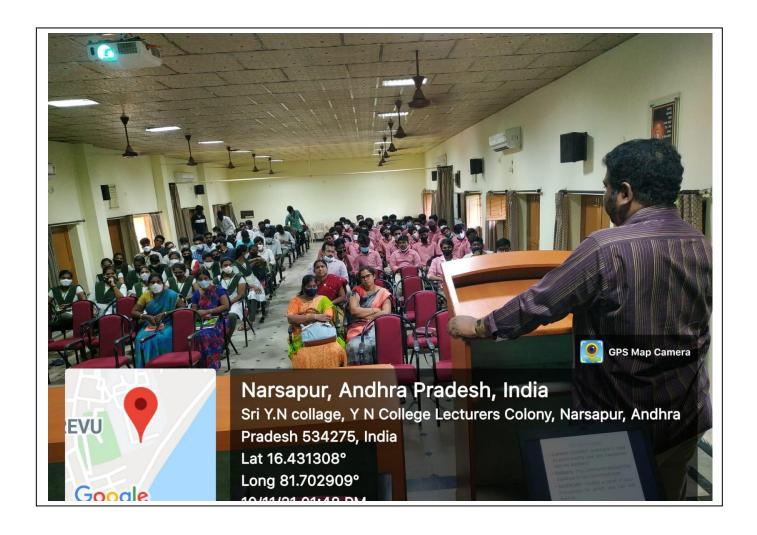

**Session-1:** Sri B.China Veeraswamy, In-charge Head, delivered a talk on "Transaction Management in SQL", Sri M.S.S.Bhargav, HoD of Electronics, Sri YN College gave talk on "8051 Microcontroller".

37 students from C.R.Reddy College and 39 students of Sri YN College participated in the Student Exchange Program.

The III B.Sc., Computer Science & Electronics students from Sir C.R.Reddy College, Eluru came to Sri Y.N.College, Narsapur. They were taught the Computer Science and Electronics topics by the faculty of Sri Y.N.College.