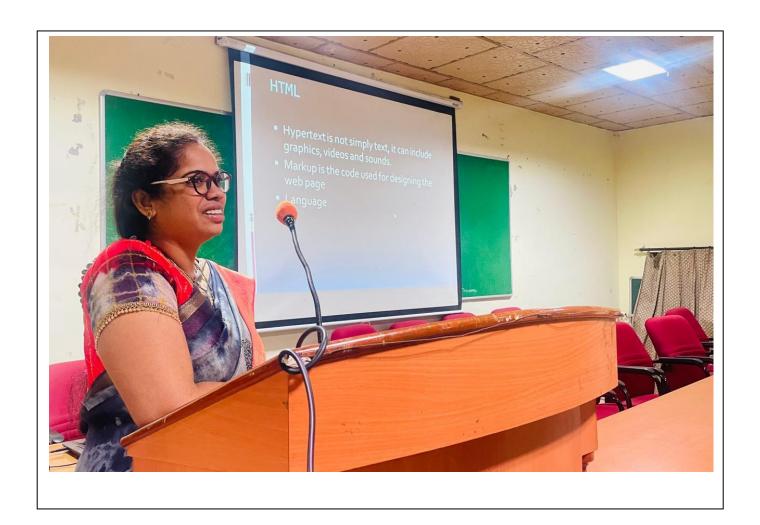

**Session-2:** In this Program, Smt.P.Pavani, Lecture in Computer Science, and Smt.G. Vijaya Lakshmi, Lecturer in Electronics and Ch.Mydhili, Associative Prof. gave lectures to Sri Y.N.College students on "Web Technologies", "Microprocessors" and "Digital Circuit Design using Very log HDL" respectively