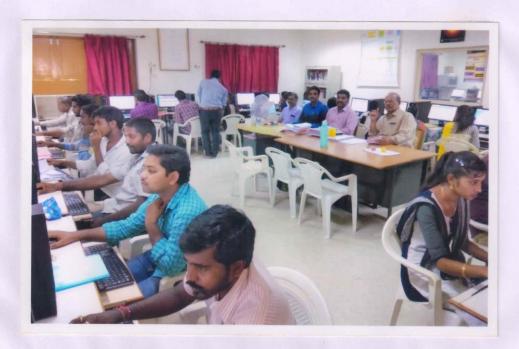

# Computer Lab provided to District Rural Development Agency for conducting "APNRT" Preliminary exam to B.Com graduates

Dept. of Computer Science (UG), Sri YN College provided Computer Lab to District Rural Development Agency for conducting "APNRT" Preliminary exam to B.Com graduates on 09-07-2018 and 12-07-2018. 141 (One Hundred Forty one) B.Com graduates attended the exam.