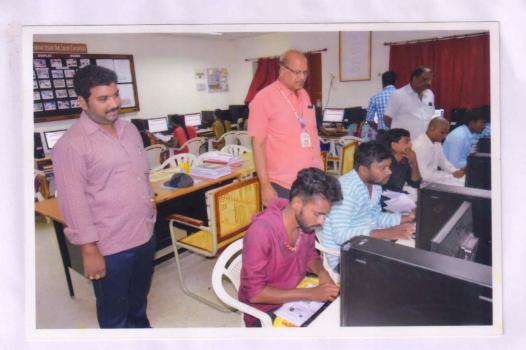

# Computer Lab provided to District Rural Development Agency for conducting "APNRT" Preliminary exam to B.Com graduates

Dept. of Computer Science (UG), Sri YN College provided Computer Lab to District Rural Development Agency for conducting "APNRT" Preliminary exam to B.Com graduates on 09-07-2018 and 12-07-2018. 141 (One Hundred Forty one) B.Com graduates attended the exam.