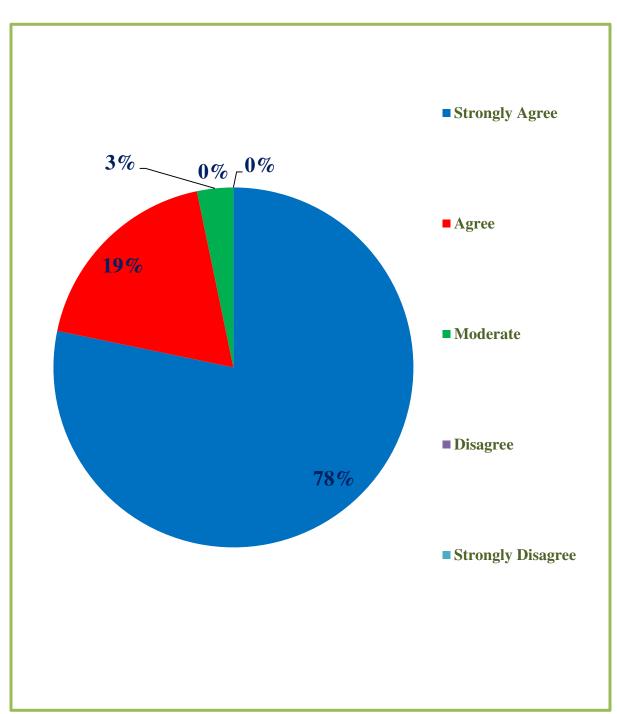

### 7. The syllabus has scope for Employability Skills.

| Total<br>Responses | Strongly Agree | Agree | Moderate | Disagree | Strongly Disagree |
|--------------------|----------------|-------|----------|----------|-------------------|
| 92                 | 75             | 13    | 4        | 0        | 0                 |