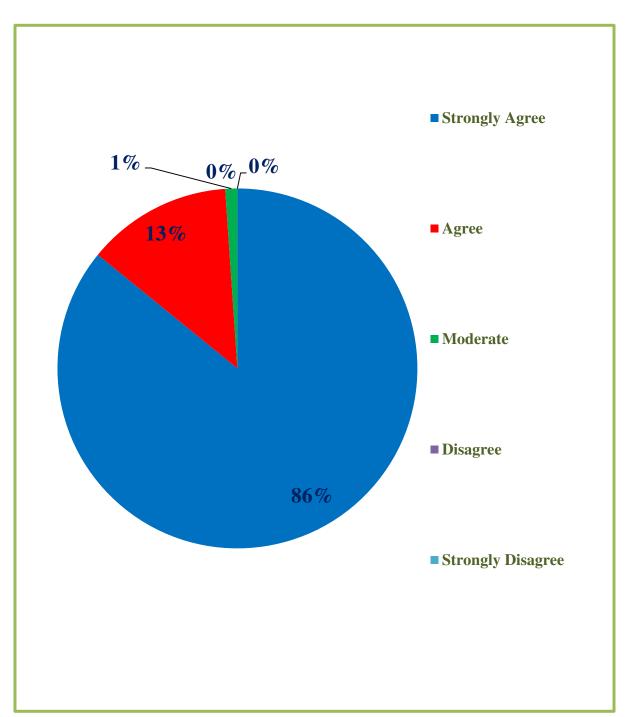

### 9. The syllabus is value-based.

| Total<br>Responses | Strongly Agree | Agree | Moderate | Disagree | Strongly Disagree |
|--------------------|----------------|-------|----------|----------|-------------------|
| 92                 | 79             | 12    | 1        | 0        | 0                 |