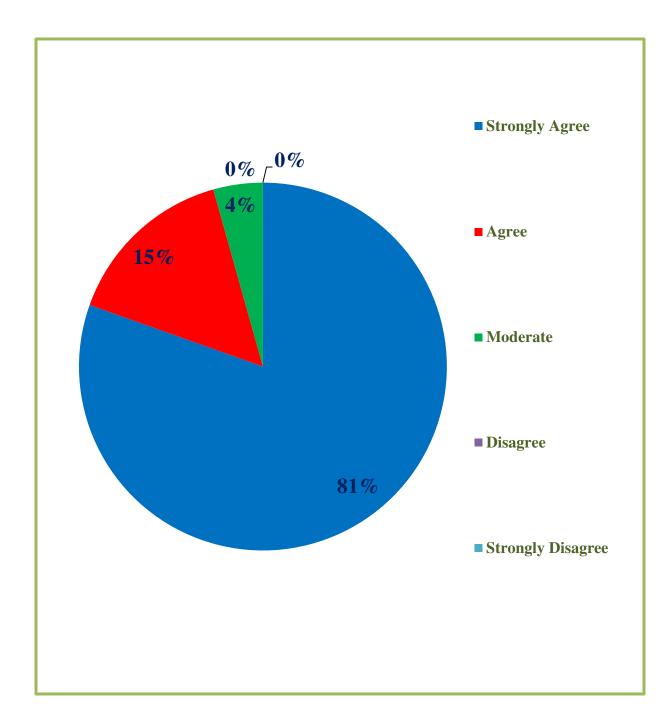

### 7. The syllabus has scope for Employability Skills.

| Total<br>Responses | Strongly Agree | Agree | Moderate | Disagree | Strongly Disagree |
|--------------------|----------------|-------|----------|----------|-------------------|
| 92                 | 75             | 13    | 4        | 0        | 0                 |