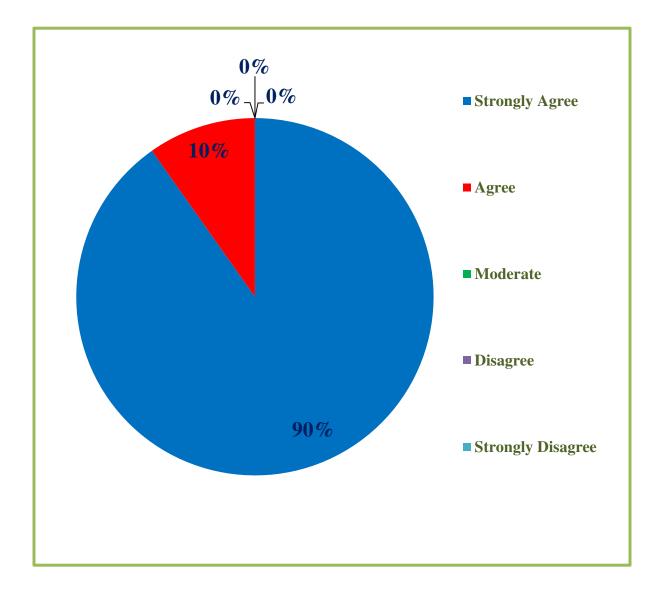

| 3. The syllabus has ample sco | be for practical skills and exposure. |
|-------------------------------|---------------------------------------|
|-------------------------------|---------------------------------------|

| Total<br>Responses | Strongly Agree | Agree | Moderate | Disagree | Strongly Disagree |
|--------------------|----------------|-------|----------|----------|-------------------|
| 92                 | 74             | 14    | 4        | 0        | 0                 |