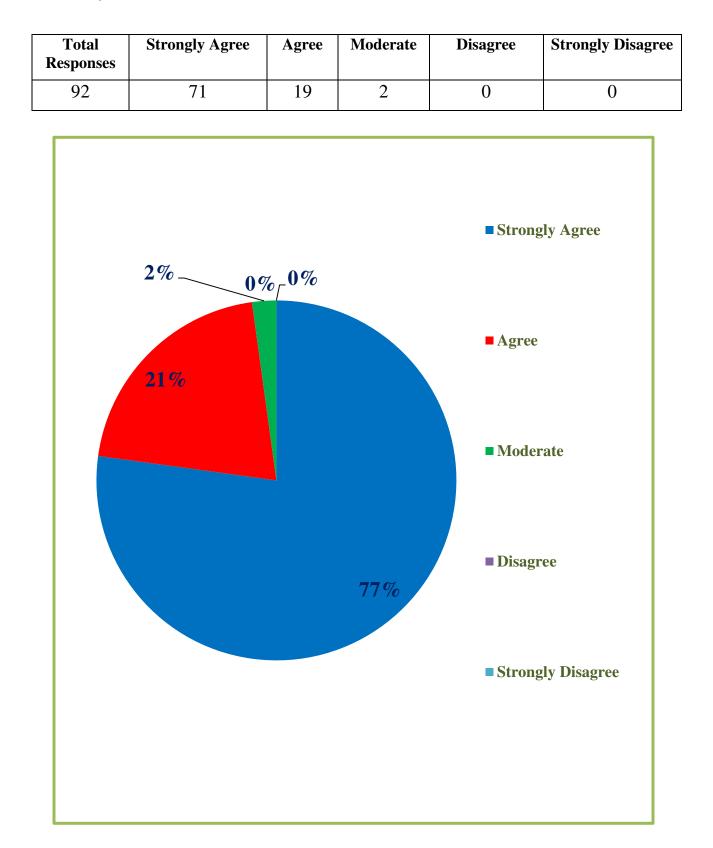

## 8. The syllabus is relevant to the level of the Programme (UG/PG).

| Total<br>Responses | Strongly Agree | Agree       | Moderate | Disagree   | Strongly Disagree |
|--------------------|----------------|-------------|----------|------------|-------------------|
| 92                 | 70             | 19          | 3        | 0          | 0                 |
|                    | 3%0%           | , <b>0%</b> |          | ■ Strongly | Agree             |
|                    | 21%            |             |          | ■ Agree    |                   |
|                    |                |             |          | Moderat    | e                 |
|                    |                |             | 76%      | Disagree   |                   |
|                    |                |             |          | ■ Strongly | Disagree          |
|                    |                |             |          |            |                   |