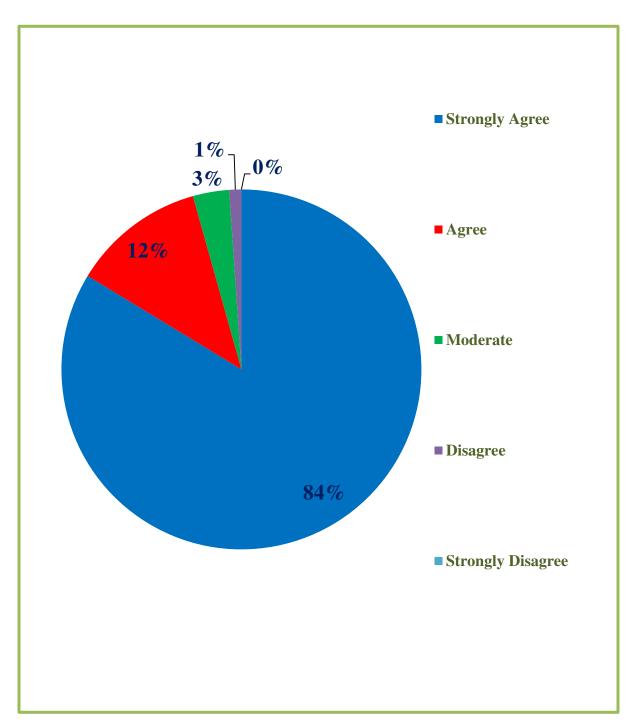

### 10. The syllabus instills social responsibility.

| Total<br>Responses | Strongly Agree | Agree | Moderate | Disagree | Strongly Disagree |
|--------------------|----------------|-------|----------|----------|-------------------|
| 92                 | 77             | 11    | 3        | 1        | 0                 |