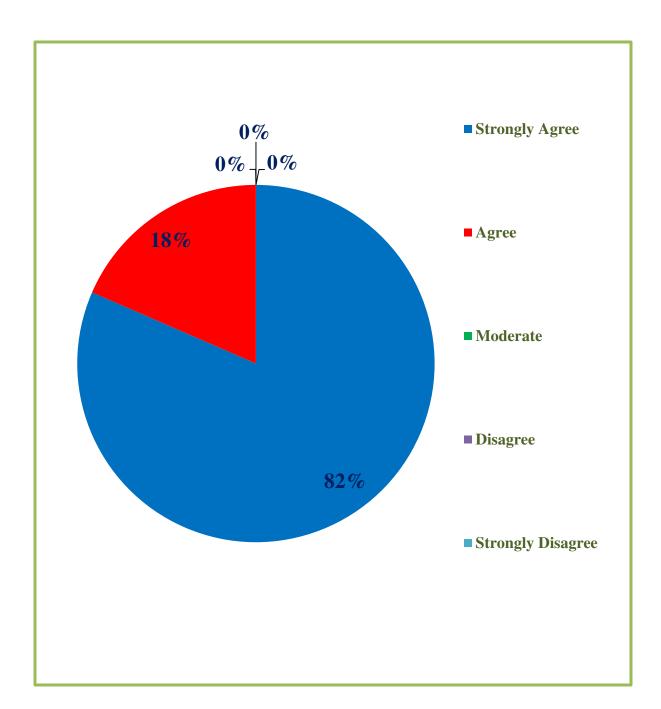

#### 5. The syllabus is adequate.

| Total<br>Responses | Strongly Agree | Agree | Moderate | Disagree | Strongly Disagree |
|--------------------|----------------|-------|----------|----------|-------------------|
| 92                 | 71             | 18    | 3        | 0        | 0                 |