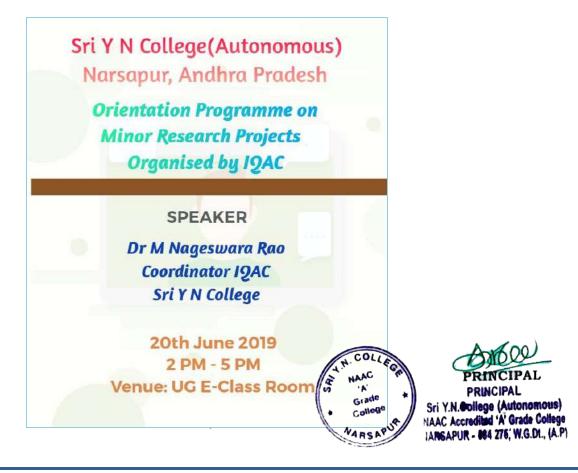

inor Research Projects on 20-06-2019

In connection with the grants received under RUSA 2.0 for conducting the Minor Research Projects, Seminars, Workshops and the FDPs; the IQAC has conducted an Orientation Programme for the HODs and the Senior Faculty members on 20-06-2019. Dr.K.Nageswara Rao, IQAC Co-ordinator, Principal Dr.K.Venkateswarlu, Director of P.G Centre Dr. R. Pardhasaradhi, Vice Principal Ms.S.M.Maheswari explained the modalities for conducting the MRPs, Students Study Projects, Seminars, Workshops and FDPs. 27 HODs and Senior faculty members have participated in the programme.



Dr. K Nageswara Rao, Coordinator IQAC is giving orientation to the faculty on MRPs

63



Presence of Faculty Members during the Orientation Programme

## **Brochure of the Orientation Programme**



E-mail: sriynmcollege@rediffmail.com Website: www.sriyncollege.org

• Office: 08814 - 273246



### Sri Yerramilli Narayana Murthy College (Autonomous)

(Affiliated to Adikavi Nannaya University, Rajamahendravaram) Thrice Accredited by NAAC with 'A' Grade Recognised by UGC as 'College with Potential for Excellence' Narsapur - 534275, West Godavari District, Andhra Pradesh

# **Orientation Programme on How to Use Smart**

# **Boards on 17-06-2019**

The IQAC has organised a "One Day Orientation Programme on Using Smart Boards on 17-06-2019 for the UG and PG Faculty Members in the Virtual Class Room. A Trainer from the Vendor Company explained all the tools and options of the Smart Board and gave the hands-on experience to the faculty members. Around 78 faculty members have undergone the t