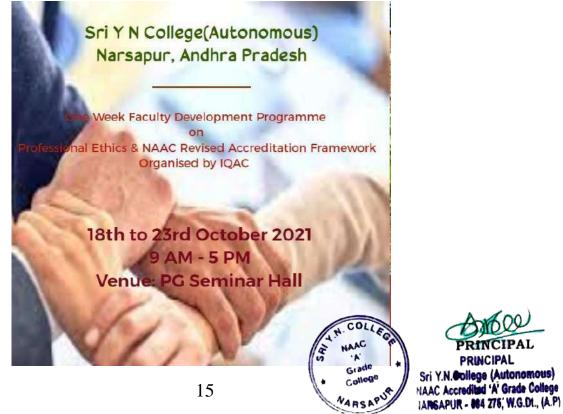

f graded autonomy. He also expressed happiness in the initiatives of NAAC is promoting quality through the accreditation process. And Technical Sessions were given by Criteria wise In-charges. The Programme was attended by 93 faculty members.



Dr. R Pardhasaradhi, Principal In-Charge Addressing the Faculty Members in the Inaugural Session



Dr. C Satyanarayana Rao, explaining the Professional Ethics during the

Programme



Mr. M Manikya Rao Assistant Professor in Management Studies explaining about

Best Practices during the Programme



Dr. Ch Venkateswar Rao, Assistant Professor in Chemistry explaining about

Governance, Leadership & Management during the Programme



Active Participation of Faculty Members during the Programme

### **Brochure of the Faculty Development Programme**



485

**Office:** 08814 - 273246



## Sri Yerramilli Narayana Murthy College (Autonomous)

(Affiliated to Adikavi Nannaya University, Rajamahendravaram) Thrice Accredited by NAAC with 'A' Grade Recognised by UGC as 'College with Potential for Excellence' Narsapur - 534275, West Godavari District, Andhra Pradesh

# One Day Workshop on Structural Enforcement of Revised Accreditation Framework on 28-09-2021

The Internal Quality Assurance Cell(IQAC) of Sri Y N College(Autonomous) has organised One Day Workshop on "Structural Enforcement of Revised Accreditation Framework" on 28-09-2021. The workshop was chaired by Principal In-Charge, Sri M Venkata Ratnam. In his workshop Lt. Dr. M Satyanarayana, Deputy State Project Director, RUSA-MHRD elaborated the pros and cons of the NAAC A & A Process