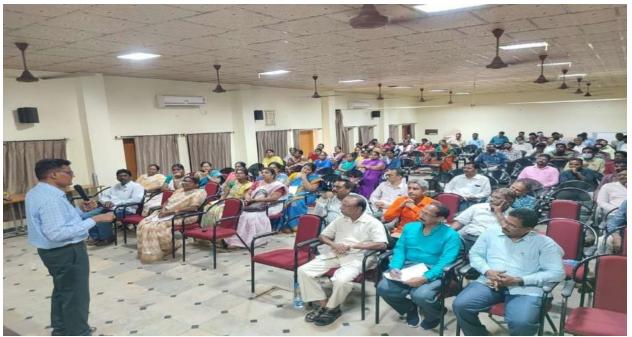

various disciplines of science and Arts subjects in the College. There were 90 number of participants registered for this programme. Dr. C Satyanarayana Rao, Secretary & Correspondent of the College inaugurated the programme. In his inaugural address, Dr C S Rao stressed upon the paradigm changes from black board based teaching to modern ICT base teaching and the importance of using online tools for teaching and evaluation in present days. Dr. S V J K Kishore, Professor, Satyabhama Institute of Science & Technology (Deemed to be University), Chennai deliberations creates the curiosity on pedagogical approach in teaching among the participants. The Programme was attended by 30 faculty members.



Dr. A P V Appa Rao, Principal Addressing the Faculty during the Faculty Development Programme



Dr. S V J K Kishore, Professor, Satyabhama Institute of Science & Technology(Deemed to be University) explaining the pedagogical approach in teaching

#### **Programme Schedule**



## SRI Y. N. COLLEGE (Autonomous)

Affiliated to Adikavi Nannaya University, Rajamahendravaram Accredited by NAAC consecutively thrice at 'A' Grade Recognized by UGC as a 'College with Potential for Excellence' An ISO 9001:2015 Certified Institution

#### NARSAPUR-534275

#### One week Faculty Development Programme (FDP – 2022) PARADIGMS FOR OUTCOME-BASED TEACHING AND LEARNING

| DAY. | Date &<br>Session | Time            | Topic                                                       | Resource person