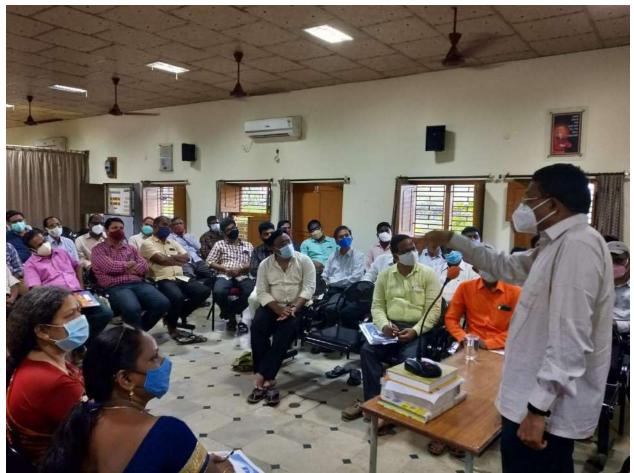

Thrice Accredited by NAAC with 'A' Grade Recognised by UGC as 'College with Potential for Excellence' Narsapur - 534275, West Godavari District, Andhra Pradesh

# **Faculty Training Programme on Intellectual Property Rights on 13-11-2021**

Internal Quality Assurance Cell(IQAC) of Sri Y N College(Autonomous) has Organised Faculty Training Programme on Intellectual Property Rights on 13-11-2021. The aim of the Programme is to create awareness among the Faculty about Intellectual Property Rights and Dr. K V Ramana Rao, Coordinator CBCS Reforms Committee-APSCHE delivered a keynote Address with intensive interaction with the Faculty and all the queries were answered. The vote of thanks was proposed by the Mrs. B Kabitha Rani, Co-coordinator IQAC. The Programme attended by 50 faculty members.



Dr. K V Ramana Rao Interacting with Faculty Members during the Programme

### **Brochure of the Faculty Training Programme**





## Sri Yerramilli Narayana Murthy College (Autonomous)

(Affiliated to Adikavi Nannaya University, Rajamahendravaram) Thrice Accredited by NAAC with 'A' Grade Recognised by UGC as 'College with Potential for Excellence' Narsapur - 534275, West Godavari District, Andhra Pradesh

## <u>One Week Faculty Development Programme on</u> <u>Professional Ethics & NAAC Revised Accreditation</u> <u>Framework from 18<sup>th</sup> to 23<sup>rd</sup> October, 2021</u>

One Week Faculty Development Programme on Professional Ethics & NAAC Revised Accreditation Framework was organized by Internal Quality Assurance Cell(IQAC) of Sri Y N College(Autonomous) from 18<sup>th</sup> t