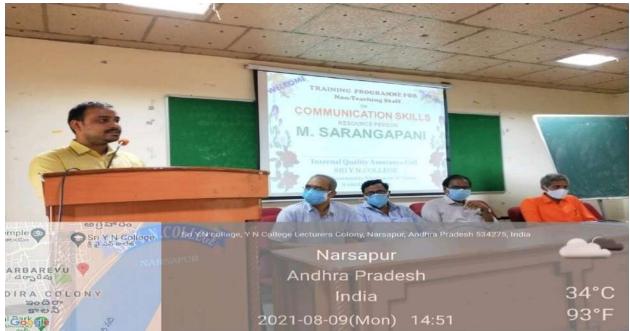

75', W.G.DL., (A.P)

**Office:** 08814 - 273246



## Sri Yerramilli Narayana Murthy College (Autonomous)

(Affiliated to Adikavi Nannaya University, Rajamahendravaram) Thrice Accredited by NAAC with 'A' Grade Recognised by UGC as 'College with Potential for Excellence' Narsapur - 534275, West Godavari District, Andhra Pradesh

# Administrative Training Programme on Communication Skills on 09-08-2021

Administrative Training Programme on Communication Skills was organised by IQAC, Sri Y N College(Autonomous) in collaboration with Institute of Language Management, Bangalore on 09-08-2021. The program was open to Administrative and Laboratory Staff from various departments, The Program aimed at upgradation of skills needed for staff. There were 33 participants from the various Departments.



Mr. M Sarangapani, Soft Skills Trainer explaining the Importance of

Communication Skills during the Training.



Active Participation of Administrative and Laboratory Staff in the Training

## **Brochure of the Administrative Training Programme**



**Office:** 08814 - 273246



## Sri Yerramilli Narayana Murthy College (Autonomous)

(Affiliated to Adikavi Nannaya University, Rajamahendravaram) Thrice Accredited by NAAC with 'A' Grade

Recognised by UGC as 'College with Potential for Excellence' Narsapur - 534275, West Godavari District, Andhra Pradesh

## **Faculty Orientation Programme on Yoga** Consciousness on 21-06-2021

Internal Quality Assurance Cell(IQAC), Sri Y N College(Autonomous) has Organised Faculty Orientation Programme on Yoga Consciousness on the occassion of Internatio