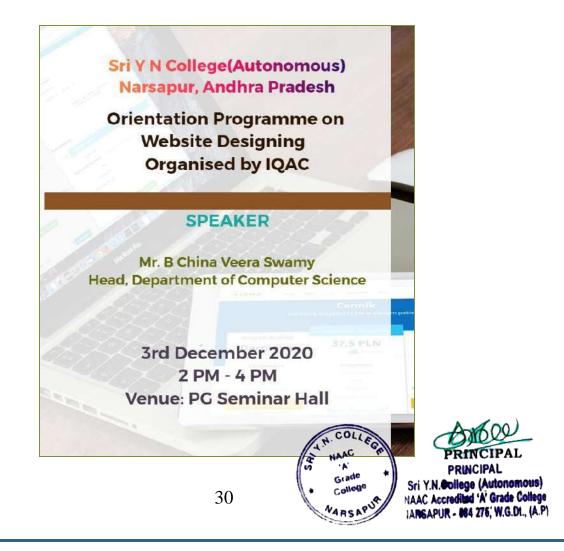

lence'

Narsapur - 534275, West Godavari District, Andhra Pradesh

## **Orientation Programme on Website Designing**

## on 03-12-2020

Internal Quality Assurance Cell(IQAC) of Sri Y N College(Autonomous) has Organised Orientation Programme on Website Designing on 16-06-2021 at PG Seminar Hall. The program was open to Administrative Staff and Faculty Members from various departments, The Program aimed at updation Newly Designed Website. Mr. B China Veera Swamy demonstrated the step by step process for Website Updation. There were 33 participants from the departments



Demonstration of New Website updation process by Mr. B China Veera Swamy, HOD of Computer Science



Administrative Staff and Faculty Members during the Orientation Programme

#### **Brochure of the Orientation Programme**



**Office:** 08814 - 273246

E-mail: sriynmcollege@rediffmail.com Website: www.sriyncollege.org



Sri Yerramilli Narayana Murthy College (Autonomous)

(Affiliated to Adikavi Nannaya University, Rajamahendravaram) Thrice Accredited by NAAC with 'A' Grade

Recognised by UGC as 'College with Potential for Excellence' Narsapur - 534275, West Godavari District, Andhra Pradesh

## <u>One Day Awareness Programme on Revised Strategies</u> <u>of Quality Assessment and Accreditation: Role of</u> <u>Teachers in Higher Education on 30-08-2019</u>

The Internal Quality Assurance Cell(IQAC) of Sri Y N College has Organised One Day Awareness Programme on "Revised Strategy of Quality assessment and Accreditation on 30-08-2019. The workshop aimed at imparting Quality Parameters of Teaching & Assessment.