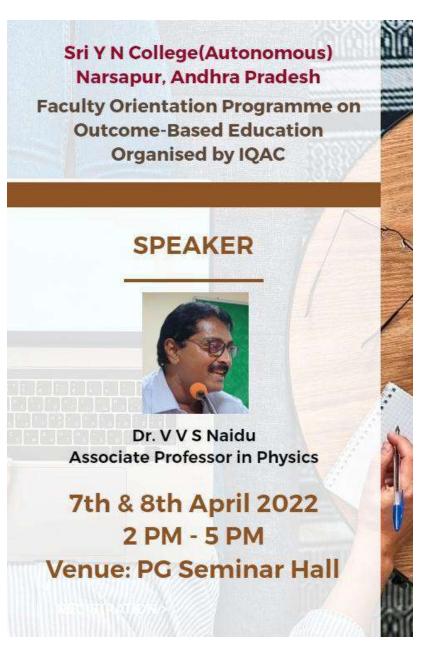

education with the view to update their knowledge. The Session was taken by Dr. V V S Naidu, Associate Professor in Physics. He began the session with the discussion on 'Key Principles of NEP'. He also highlighted on 'Universal Access to Early Childhood Care & Education (ECCE)' that ensure access and opportunity to all children through multiple pathways. New Curriculum for Early Childhood Care and Education was also mentioned. He discussed about the Curricular, Reduction Curriculum, Pedagogical Structure and Innovative Pedagogy. The Programme was attended by 78 faculty members.



Dr. V V S Naidu, Associate Professor delivering a talk on Outcome-Based Education



Active Participation of Faculty Members in the Orientation Programme

#### **Brochure of the Faculty Development Programme**





PRINCIPAL Sri Y.N. College (Autonomous) NAAC Accredited 'A' Grade College IANGAPUR - 064 276; W.G.DL., (A.P)

• Office: 08814 - 273246



Sri Yerramilli Narayana Murthy College (Autonomous)

(Affiliated to Adikavi Nannaya University, Rajamahendravaram) Thrice Accredited by NAAC with 'A' Grade Recognised by UGC as 'College with Potential for Excellence' Narsapur - 534275, West Godavari District, Andhra Pradesh

# **Faculty Training Programme on Intellectual Property Rights on 13-11-2021**

Internal Quality Assurance Cell(IQAC) of Sri Y N College(Autonomous) has Organised Faculty Training Programme on Intellectual Property Rights on 13-11-2021. The aim of the Programme is to create awareness among the Faculty about Intellectual Property Rights and Dr. K V Ramana Rao, Coordinator CBCS Ref