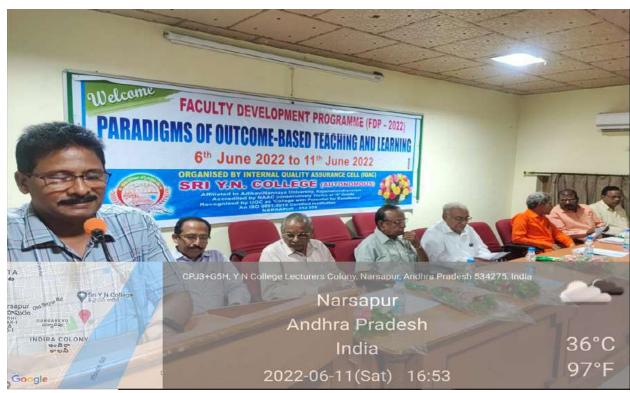

ching-learning pedagogy among the participants. This FDP was aimed for teachers who are teaching various disciplines of science and Arts subjects in the College. There were 90 number of participants registered for this programme. Dr. C Satyanarayana Rao, Secretary & Correspondent of the College inaugurated the programme. In his inaugural address, Dr C S Rao stressed upon the paradigm changes from black board based teaching to modern ICT base teaching and the importance of using online tools for teaching and evaluation in present days. Dr. S V J K Kishore, Professor, Satyabhama Institute of Science & Technology (Deemed to be University), Chennai deliberations creates the curiosity on pedagogical approach in teaching among the participants. The Programme was attended by 30 faculty members.



Dr. A P V Appa Rao, Principal Addressing the Faculty during the Faculty Development Programme



Dr. S V J K Kishore, Professor, Satyabhama Institute of Science & Technology(Deemed to be University) explaining the pedagogical approach in teaching

#### **Programme Schedule**



## SRI Y. N. COLLEGE (Autonomous)

Affiliated to Adikavi Nannaya University, Rajamahendravaram Accredited by NAAC consecutively thrice at 'A' Grade Recognized by UGC as a 'College with Potential for Excellence' An ISO 9001:2015 Certified Institution

#### NARSAPUR-534275

#### One week Faculty Development Programme (FDP – 2022) PARADIGMS FOR OUTCOME-BASED TEACHING AND LEARNING

| DAY. | Date &<br>Session | Time            | Topic                                                       | Resource person