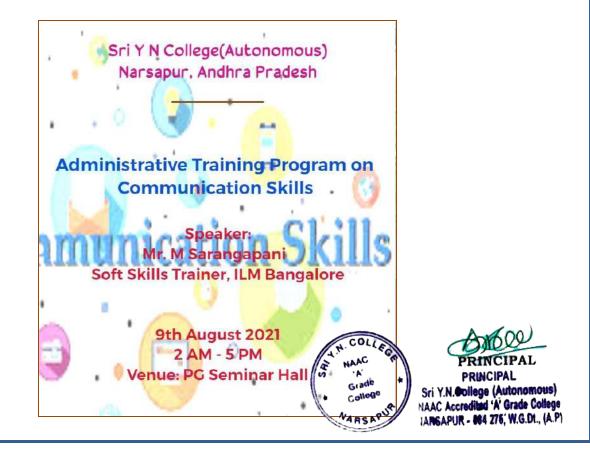

ial for Excellence' Narsapur - 534275, West Godavari District, Andhra Pradesh

# Administrative Training Programme on Communication Skills on 09-08-2021

Administrative Training Programme on Communication Skills was organised by IQAC, Sri Y N College(Autonomous) in collaboration with Institute of Language Management, Bangalore on 09-08-2021. The program was open to Administrative and Laboratory Staff from various departments, The Program aimed at upgradation of skills needed for staff. There were 33 participants from the various Departments.



Mr. M Sarangapani, Soft Skills Trainer explaining the Importance of

Communication Skills during the Training.



Active Participation of Administrative and Laboratory Staff in the Training

## **Brochure of the Administrative Training Programme**



**Office:** 08814 - 273246



## Sri Yerramilli Narayana Murthy College (Autonomous)

(Affiliated to Adikavi Nannaya University, Rajamahendravaram) Thrice Accredited by NAAC with 'A' Grade

Recognised by UGC as 'College with Potential for Excellence' Narsapur - 534275, West Godavari District, Andhra Pradesh

## **Faculty Orientation Programme on Yoga** Consciousness on 21-06-2021

Internal Quality Assurance Cell(IQAC), Sri Y N College(Autonomous) has Organised Faculty Orientation Programme on Yoga Consciousness on the occassion of International Yoga Day on 21-06-2021 in the College Premises. Sri Prasad Guruji, Founder of Sri Vasista Sevasraam, Antervedi as the Chief Guest of this Programme. Secretary & Correspondent of the College, Dr C Satyanarayana Rao, Principal Dr A P V Appa Rao, Vic