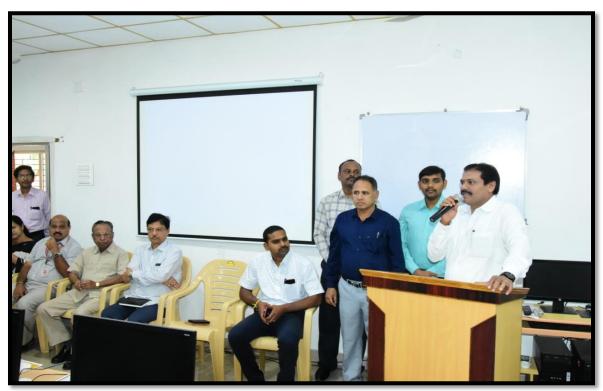

## HRD Centre Organized ONE WEEK TRAINING PROGRAMME for Degree final year students Sponsored by APSSDC with Naandi Foundation on 03-01-2020

Certificates Distributing to the Students by Dr Arja Srikanth APSSDC MD and CEO

## Sri A.Krishna Reddy, APSSDC District Manager W.G.Dt Addressing the gathering