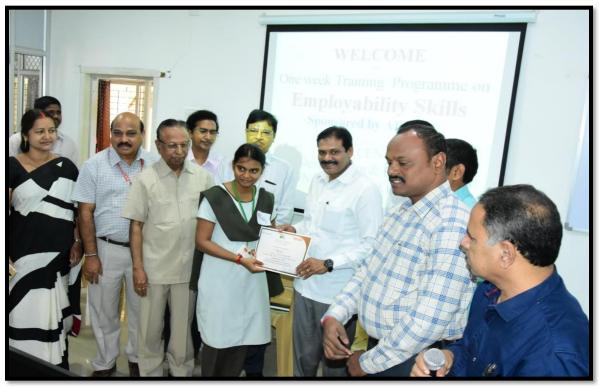

## HRD Centre Organized ONE WEEK TRAINING PROGRAMME for Degree final year students Sponsored by APSSDC with Naandi Foundation on 03-01-2020

Certificates Distributing to the Students by Dr Arja Srikanth APSSDC MD and CEO