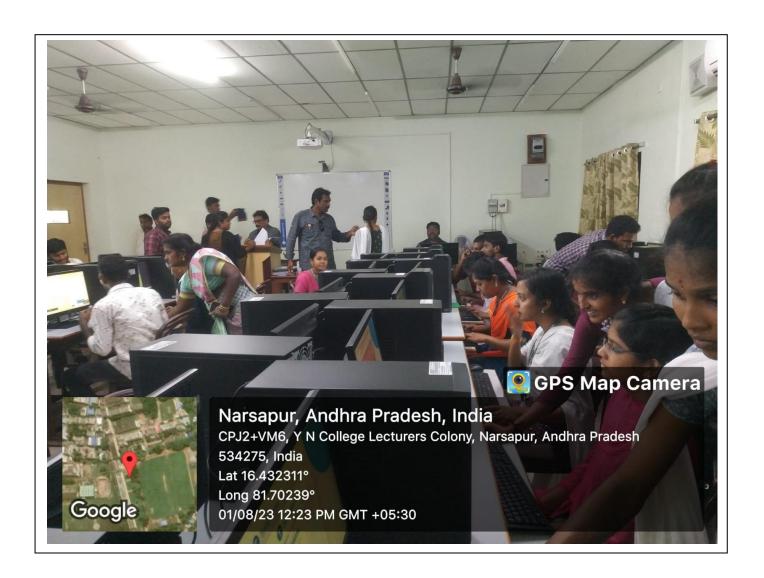

# Computer Lab provided to 2020, 2021, 2022 & 2023 passed out students for assessment of "typing speed" as a part of Campus Placements conducted by the HRD Centre, Sri YN College (A), Narsapur

Dept. of Computer Science (UG), Sri YN College provided Computer Lab to registered students for assessment of typing speed as a part of campus placements in Sri Y.N.College(A), Narsapur on 01-08-2023. In this session, 88 (Eighty eight) registered students were used Computer Lab.

(Backlog students can also apply)

For Registration: (Only for Sri YN College Students)

Contact HRD Centre, Sri YN College

27th to 29th July, 2023

Registered students are using app for typing Speed test in computer science lab on 01-08-2023

Registered students are using app for typing Speed test in computer science lab on 01-08-2023