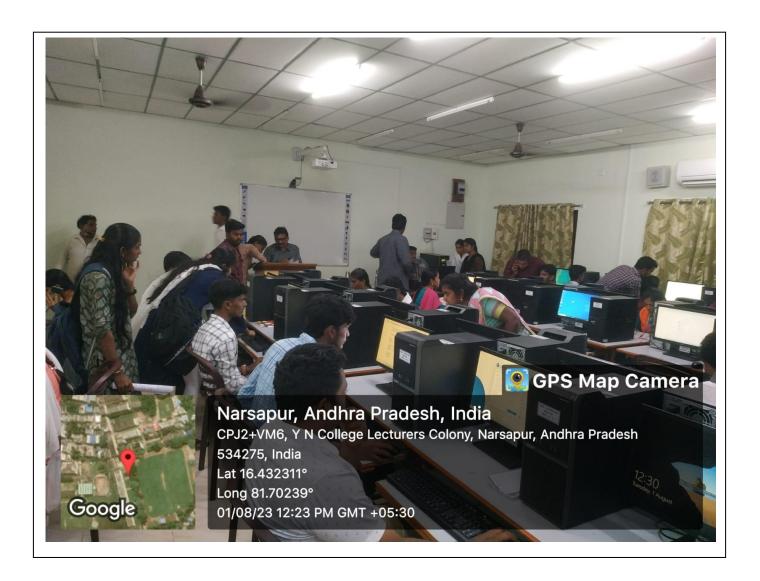

# Computer Lab provided to 2020, 2021, 2022 & 2023 passed out students for assessment of "typing speed" as a part of Campus Placements conducted by the HRD Centre, Sri YN College (A), Narsapur

Dept. of Computer Science (UG), Sri YN College provided Computer Lab to registered students for assessment of typing speed as a part of campus placements in Sri Y.N.College(A), Narsapur on 01-08-2023. In this session, 88 (Eighty eight) registered students were used Computer Lab.

(Backlog students can also apply)

For Registration: (Only for Sri YN College Students)

Contact HRD Centre, Sri YN College

27th to 29th July, 2023

Registered students are using app for typing Speed test in computer science lab on 01-08-2023

Registered students are using app for typing Speed test in computer science lab on 01-08-2023